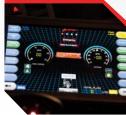

## 16 HMI CONTROL PANEL

- Pressure gauges
- Foam system control
- Values control
- DCP system control
- Pump speed
- Pump operation