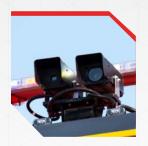

#### 12 BUMPER MONITOR

- Adjustable flow up to 1,900 LPM
- Remotely Controlled

- Joystick with pan tilt unit control
- Robust waterproof thermal Imaging Camera
- Configurable to meet the customer's requirement.