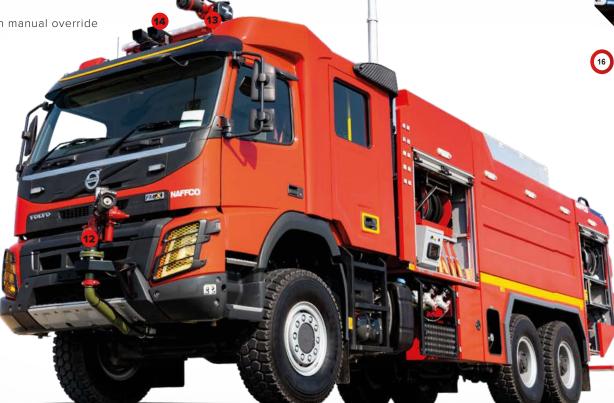

- 6 FOAM PROPORTIONING SYSTEM
  - NAFFS-AATP
  - Mixing ratio 0%, 3% & 6%
  - UL classified as per NFPA 1901
- WATER/FOAM TANK
  - Water 7,000 L
  - Foam 1,000 L
  - PP Construction
- (08) HOSE REEL
  - 1 x 60m Water/Foam LHS/RHS
  - 1" x 30 m DCP hose reel
  - Electric operated with manual override

#### 12 BUMPER MONITOR

- Adjustable flow up to 1,900 LPM
- Remotely Controlled

- Joystick with pan tilt unit control
- Robust waterproof thermal Imaging Camera
- Configurable to meet the customer's requirement.

### 15 LIGHT MAST

- Air operated telescopic mast
- 8 x 50W LED
- Tilt & Turn Capability

## 16 HMI CONTROL PANEL

- Pressure gauges
- Foam system control
- Values control
- DCP system control
- Pump speed
- Pump operation