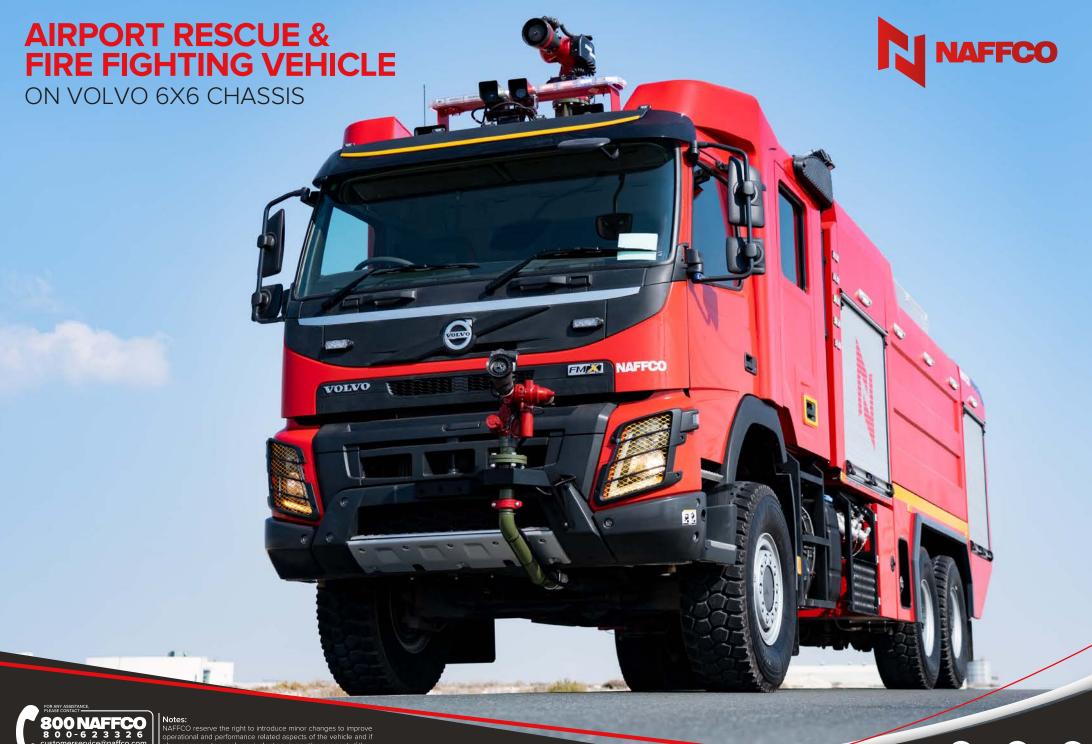

- Volvo FMX 500 6x6
- Euro
- Powertronic Auto 6-Speed gear box
- 4.900 mm wheelbase

Engine Hp 500HP (373kw)

w)

**A** CAPACITY

Water 7,000 Liters

Foam \_\_\_\_\_\_1,000 Liters

DCP 250 Kg