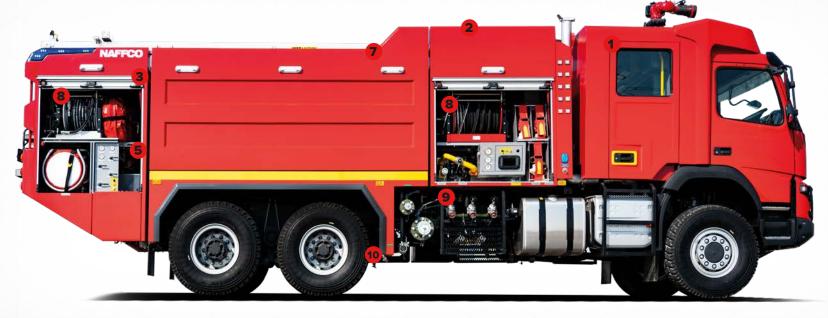

## **NAFFCO**

- (01) CREW CAB
  - Accomodates five (5) passenger + One (1) driver
  - · Anti- skid type vinyl matting floor
- **BODY STRUCTURE** 
  - Superstructure aluminum profiles 6061 T6
  - Strong base stainless steel 316L

- 03 STORAGE COMPARTMENT
  - Five (5) large capacity lockers,
    Two (2) on LH, RH sides & One (1) Rear
  - · Dust and waterproof
  - Light alloy anodized roller sutter
- 04 FIRE PUMP
  - 6,000 LPM @ 10 Bar
  - · Stainless Impeller
  - Gunmetal Casing
- 05 DCP SYSTEM
  - 250 kg DCP system
  - 2.3 kg/sec nozzle capacity

- 6 FOAM PROPORTIONING SYSTEM
  - NAFFS-AATP
  - Mixing ratio 0%, 3% & 6%
  - UL classified as per NFPA 1901
- WATER/FOAM TANK
  - Water 7,000 L
  - Foam 1,000 L
  - PP Construction
- (08) HOSE REEL
  - 1 x 60m Water/Foam LHS/RHS
  - 1" x 30 m DCP hose reel
  - Electric operated with manual override

- 09 DELIVERY LINES
  - Six (6) normal pressure delivery outlets
  - 2.5" diameter
  - BS coupling with blank cap, three (3) on each side.
- UNDERTRUCK PROTECTION NOZZLE
  - Six (6) Nozzles
  - Two (2) Front/Two Middle/Two Rear
- RESCUE AND FIREFIGTHING EQUIPMENTS
  - Wide range of rescue and firefighting equipment/tools
  - · ICAO standard tools can be provided.