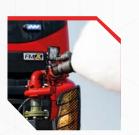

- 03 STORAGE COMPARTMENT
  - Five (5) large capacity lockers,
    Two (2) on LH, RH sides & One (1) Rear
  - · Dust and waterproof
  - Light alloy anodized roller sutter
- 04 FIRE PUMP
  - 6,000 LPM @ 10 Bar
  - · Stainless Impeller
  - Gunmetal Casing
- 05 DCP SYSTEM
  - 250 kg DCP system
  - 2.3 kg/sec nozzle capacity

- 6 FOAM PROPORTIONING SYSTEM
  - NAFFS-AATP
  - Mixing ratio 0%, 3% & 6%
  - UL classified as per NFPA 1901
- WATER/FOAM TANK
  - Water 7,000 L
  - Foam 1,000 L
  - PP Construction
- (08) HOSE REEL
  - 1 x 60m Water/Foam LHS/RHS
  - 1" x 30 m DCP hose reel
  - Electric operated with manual override