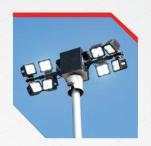

### 15 LIGHT MAST

- Air operated telescopic mast
- 8 x 50W LED
- Tilt & Turn Capability