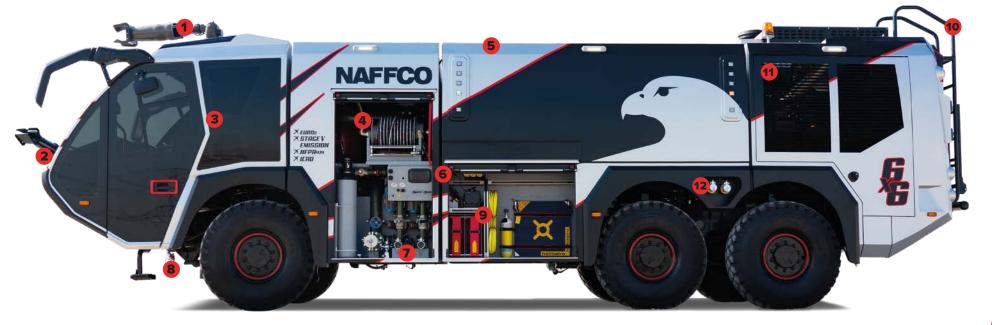

Notes:

www.naffco.com

HOSE REEL

 1.25 x 30m Water/Foam RHS
 1 x 30 DCP LHS

1 x 30 DCP LHS

## **ROOF MONITOR**

Dual flow 5000/2500 LPMAir Aspirated

 $\times$  | >

05

06

## **BUMPER MONITOR**

Adjustable flow up to 2650 LPMAir Aspirated

## WATER/FOAM TANK

- GRP Construction
- Water 10000L
- Foam 1300L

## STORAGE LOCKER

- Four(4) large capacity lockers, Two(2) on LH and RH sides
- Dust and waterproof
- Light alloy anodized roller shutter

## 07 SIDE LINES

- Four (4) nos. 2 on each side
- Restricted pressure with override.

#### UNDERTRUCK PROTECTION NOZZLE

- Seven Nozzle
- Three Front/Two Middle/Two Rear

## 10 REAR ACCESS LADDER

Fixed ladder located the rear of the vehicle with non-slip threads.

## 11) ENGINE COMPARTMENT

- GRP Panel
- Support minimum 100kg
- tools/equipment per compartment
- Corrosion resistant tubes
- Two upward lifting doors

## 12 TANK FILLING

 $4 \times 2.5$ ", Two(2) on each side by hydrant

## NAFFCO CREW CAB

- LH or RH steering position
- Up to six(6) seating capacity
- Driver seat with air suspension
- $\boldsymbol{\cdot}$  Crew seat with SCBA bracket
- Heavy duty gray dura coat vinyl material.