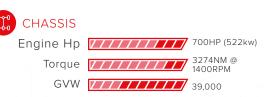

de
- Restricted pressure with override.

#### UNDERTRUCK PROTECTION NOZZLE

- Seven Nozzle
- Three Front/Two Middle/Two Rear

## RESCUE AND FIREFIGHTING EQUIPMENTS

Wide range of rescue and firefighting equipment/tools ICAO related standard tools can be provided.

## 10 REAR ACCESS LADDER

Fixed ladder located the rear of the vehicle with non-slip threads.

## 11) ENGINE COMPARTMENT

- GRP Panel
- Support minimum 100kg
- tools/equipment per compartment
- Corrosion resistant tubes
- Two upward lifting doors

## 12 TANK FILLING

 $4 \times 2.5$ ", Two(2) on each side by hydrant



## NAFFCO CREW CAB

- LH or RH steering position
- Up to six(6) seating capacity
- Driver seat with air suspension
- $\boldsymbol{\cdot}$  Crew seat with SCBA bracket
- Heavy duty gray dura coat vinyl material.