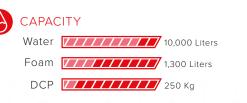

side
- Restricted pressure with override.

#### UNDERTRUCK PROTECTION NOZZLE

- Seven Nozzle
- Three Front/Two Middle/Two Rear

## RESCUE AND FIREFIGHTING EQUIPMENTS

Wide range of rescue and firefighting equipment/tools ICAO related standard tools can be provided.

## 10 REAR ACCESS LADDER

Fixed ladder located the rear of the vehicle with non-slip threads.

## 11) ENGINE COMPARTMENT

- GRP Panel
- Support minimum 100kg
- tools/equipment per compartment
- Corrosion resistant tubes
- Two upward lifting doors

## 12 TANK FILLING

 $4 \times 2.5$ ", Two(2) on each side by hydrant



## NAFFCO CREW CAB

- LH or RH steering position
- Up to six(6) seating capacity
- Driver seat with air suspension
- $\boldsymbol{\cdot}$  Crew seat with SCBA bracket
- Heavy duty gray dura coat vinyl material.