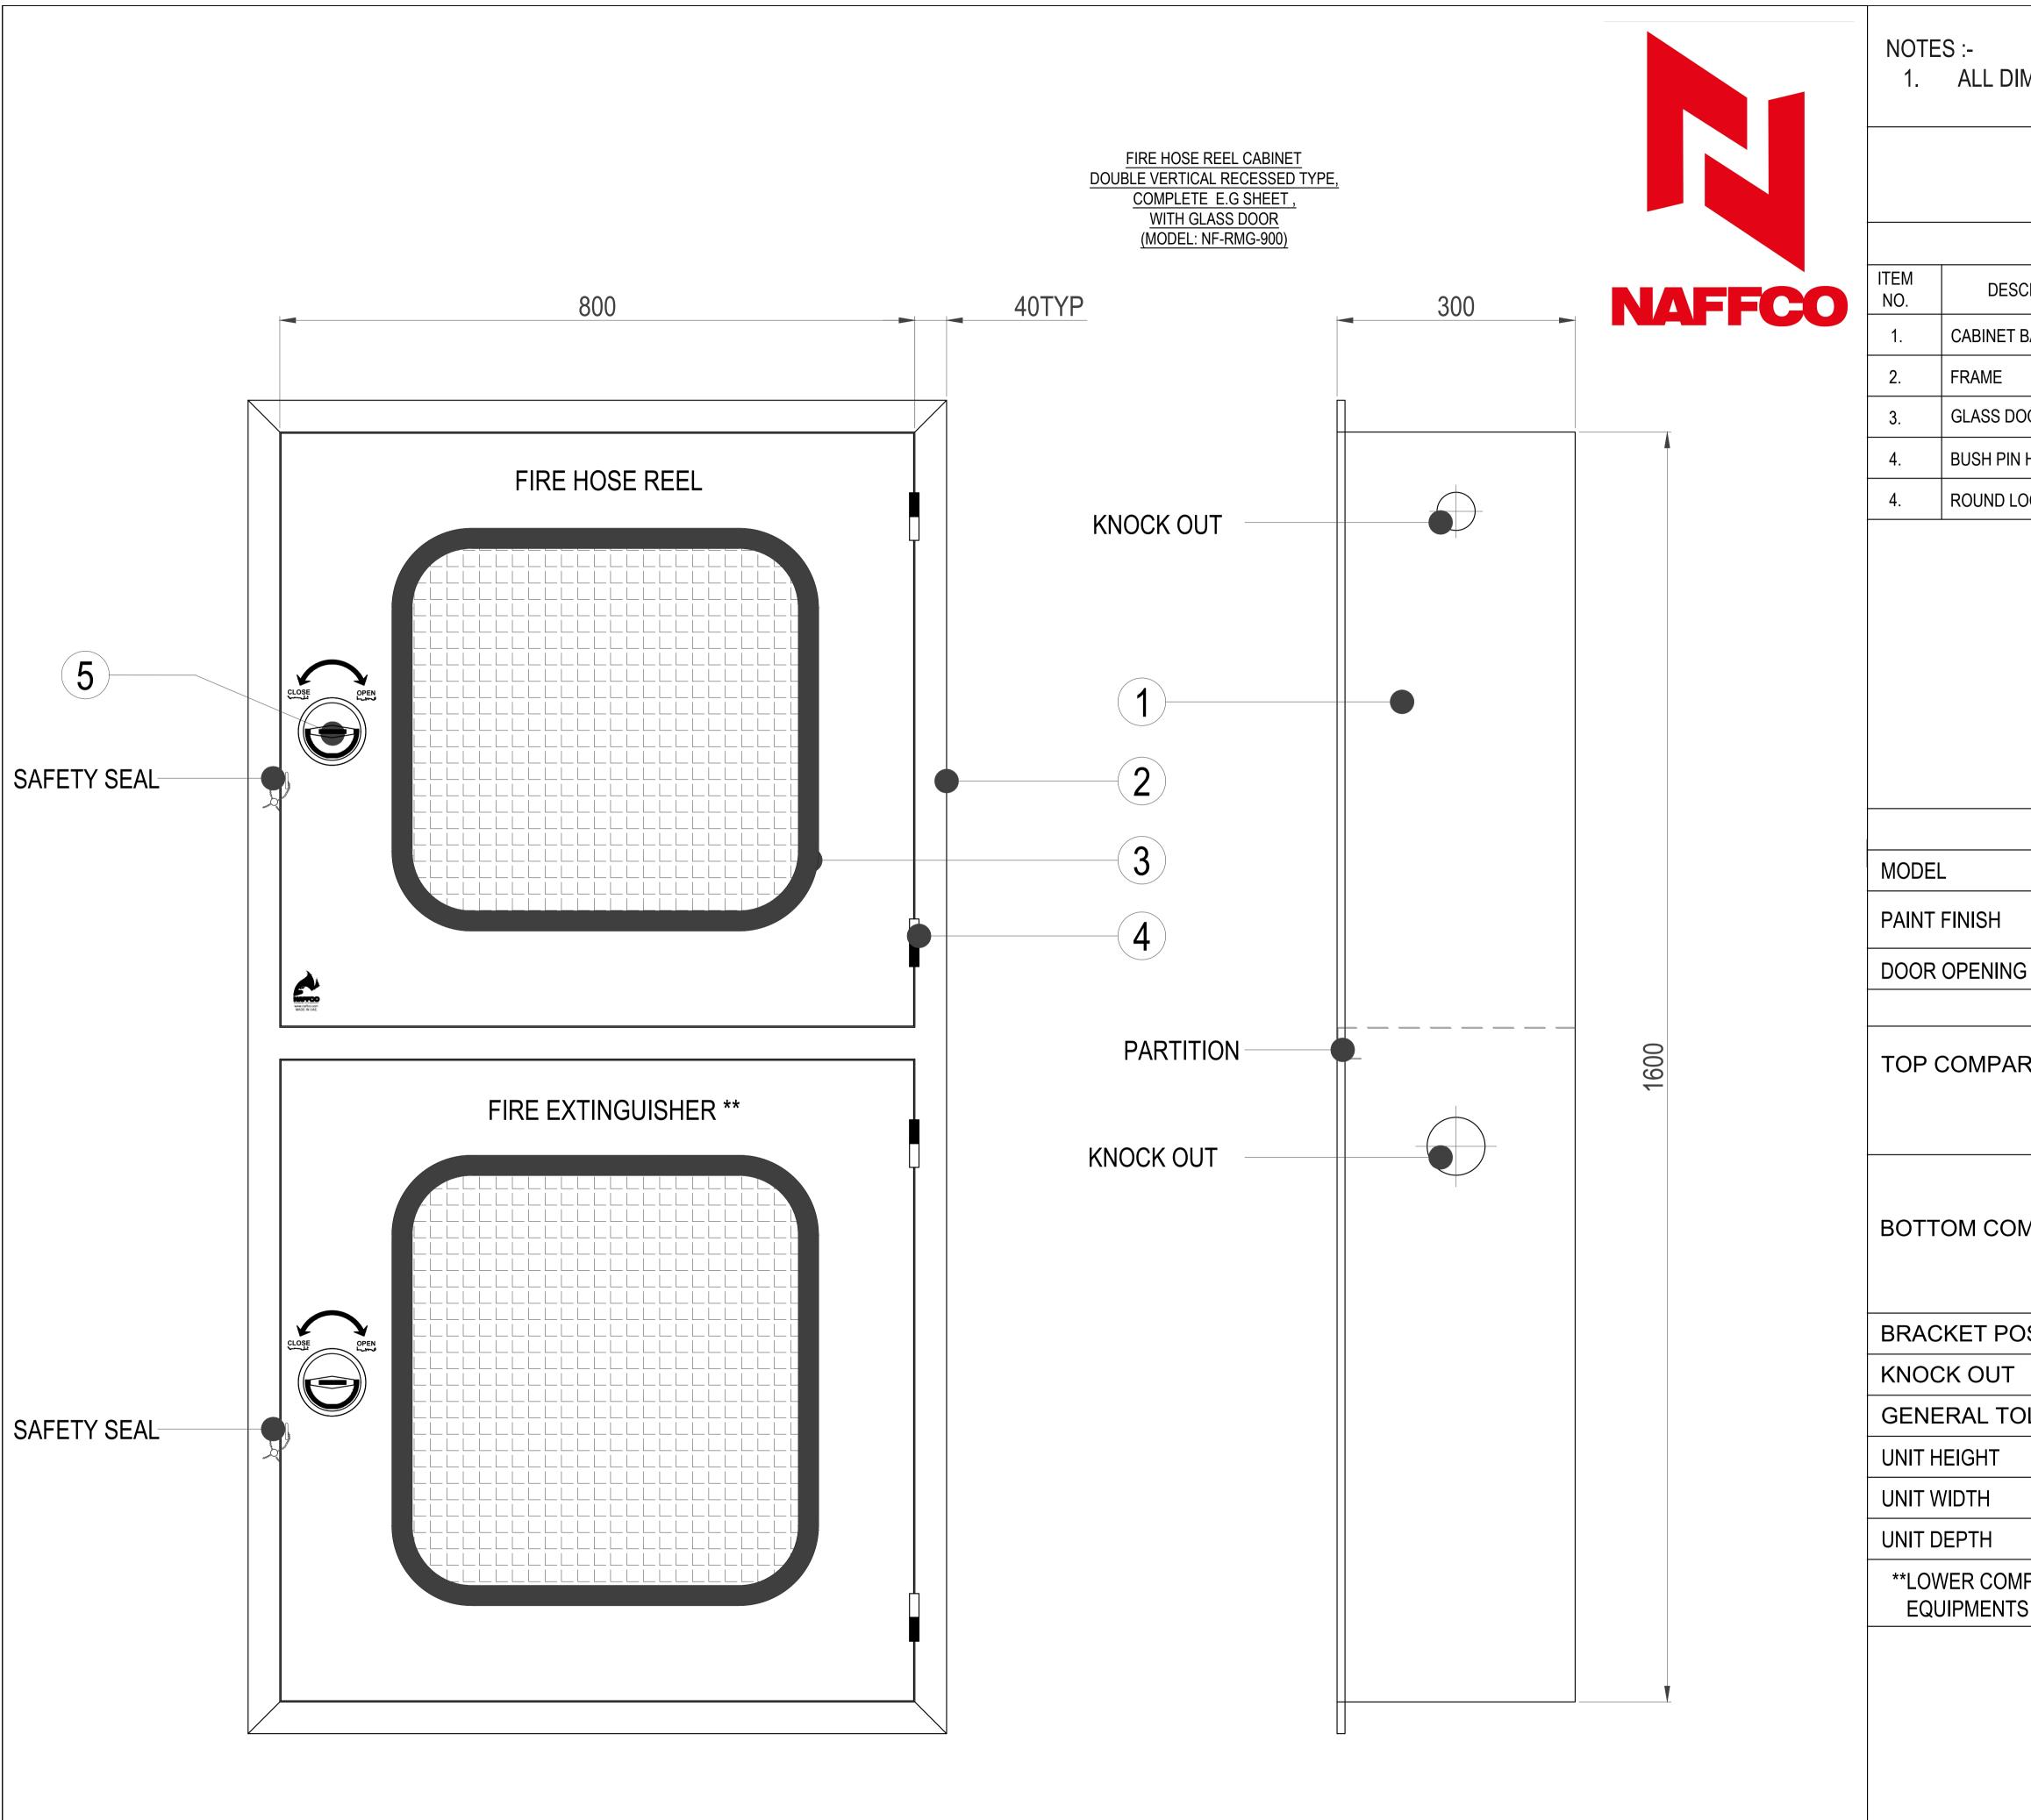

## ALL DIMENSIONS ARE IN mm. UNLESS OTHERWISE SPECIFIED

| BILL OF MATERIALS    |                                         |      |
|----------------------|-----------------------------------------|------|
| SCRIPTION            | MATERIAL                                | QTY. |
| BACK BOX             | 1.2mm ELECTRO GALVANISED<br>STEEL SHEET | 1    |
|                      | 1.2mm ELECTRO GALVANISED<br>STEEL SHEET | 2    |
| OOOR (WIRED / CLEAR) | 1.2mm ELECTRO GALVANISED<br>STEEL SHEET | 2    |
| N HINGES             | MILD STEEL                              | 4    |
| _OCK                 | ALLOY STEEL                             | 2    |
|                      |                                         |      |

| SPECIFICATIONS                                                          |                                                                                                                              |  |
|-------------------------------------------------------------------------|------------------------------------------------------------------------------------------------------------------------------|--|
|                                                                         | NF RMG 900                                                                                                                   |  |
|                                                                         | AS PER REQUIREMENT                                                                                                           |  |
| G                                                                       | RIGHT OR LEFT                                                                                                                |  |
| CABINET TO ACCOMMODATE                                                  |                                                                                                                              |  |
| RTMENT                                                                  | 1"x30Mtr. OR 3/4"x30Mtr.<br>CABINET MOUNTED /<br>WALL MOUNTED<br>FIRE HOSE REEL                                              |  |
| MPARTMENT                                                               | 5Kg. CO2 EXTINGUISHER,<br>6Kg. DCP EXTINGUISHER<br>2.5" LANDING VALVE OR<br>1.5"x 30Mtr HOSE RACK /<br>2.5"x30Mtr. HOSE RACK |  |
| OSITION                                                                 | RIGHT OR LEFT                                                                                                                |  |
|                                                                         | AS PER INLET LINE                                                                                                            |  |
| OLERANCE                                                                | ±5MM                                                                                                                         |  |
|                                                                         | 1600MM                                                                                                                       |  |
|                                                                         | 800MM                                                                                                                        |  |
|                                                                         | 300MM                                                                                                                        |  |
| APARTMENT PRINTING WILL CHANGE ACCORDING TO THE<br>S TO BE ACCOMMODATED |                                                                                                                              |  |
|                                                                         |                                                                                                                              |  |