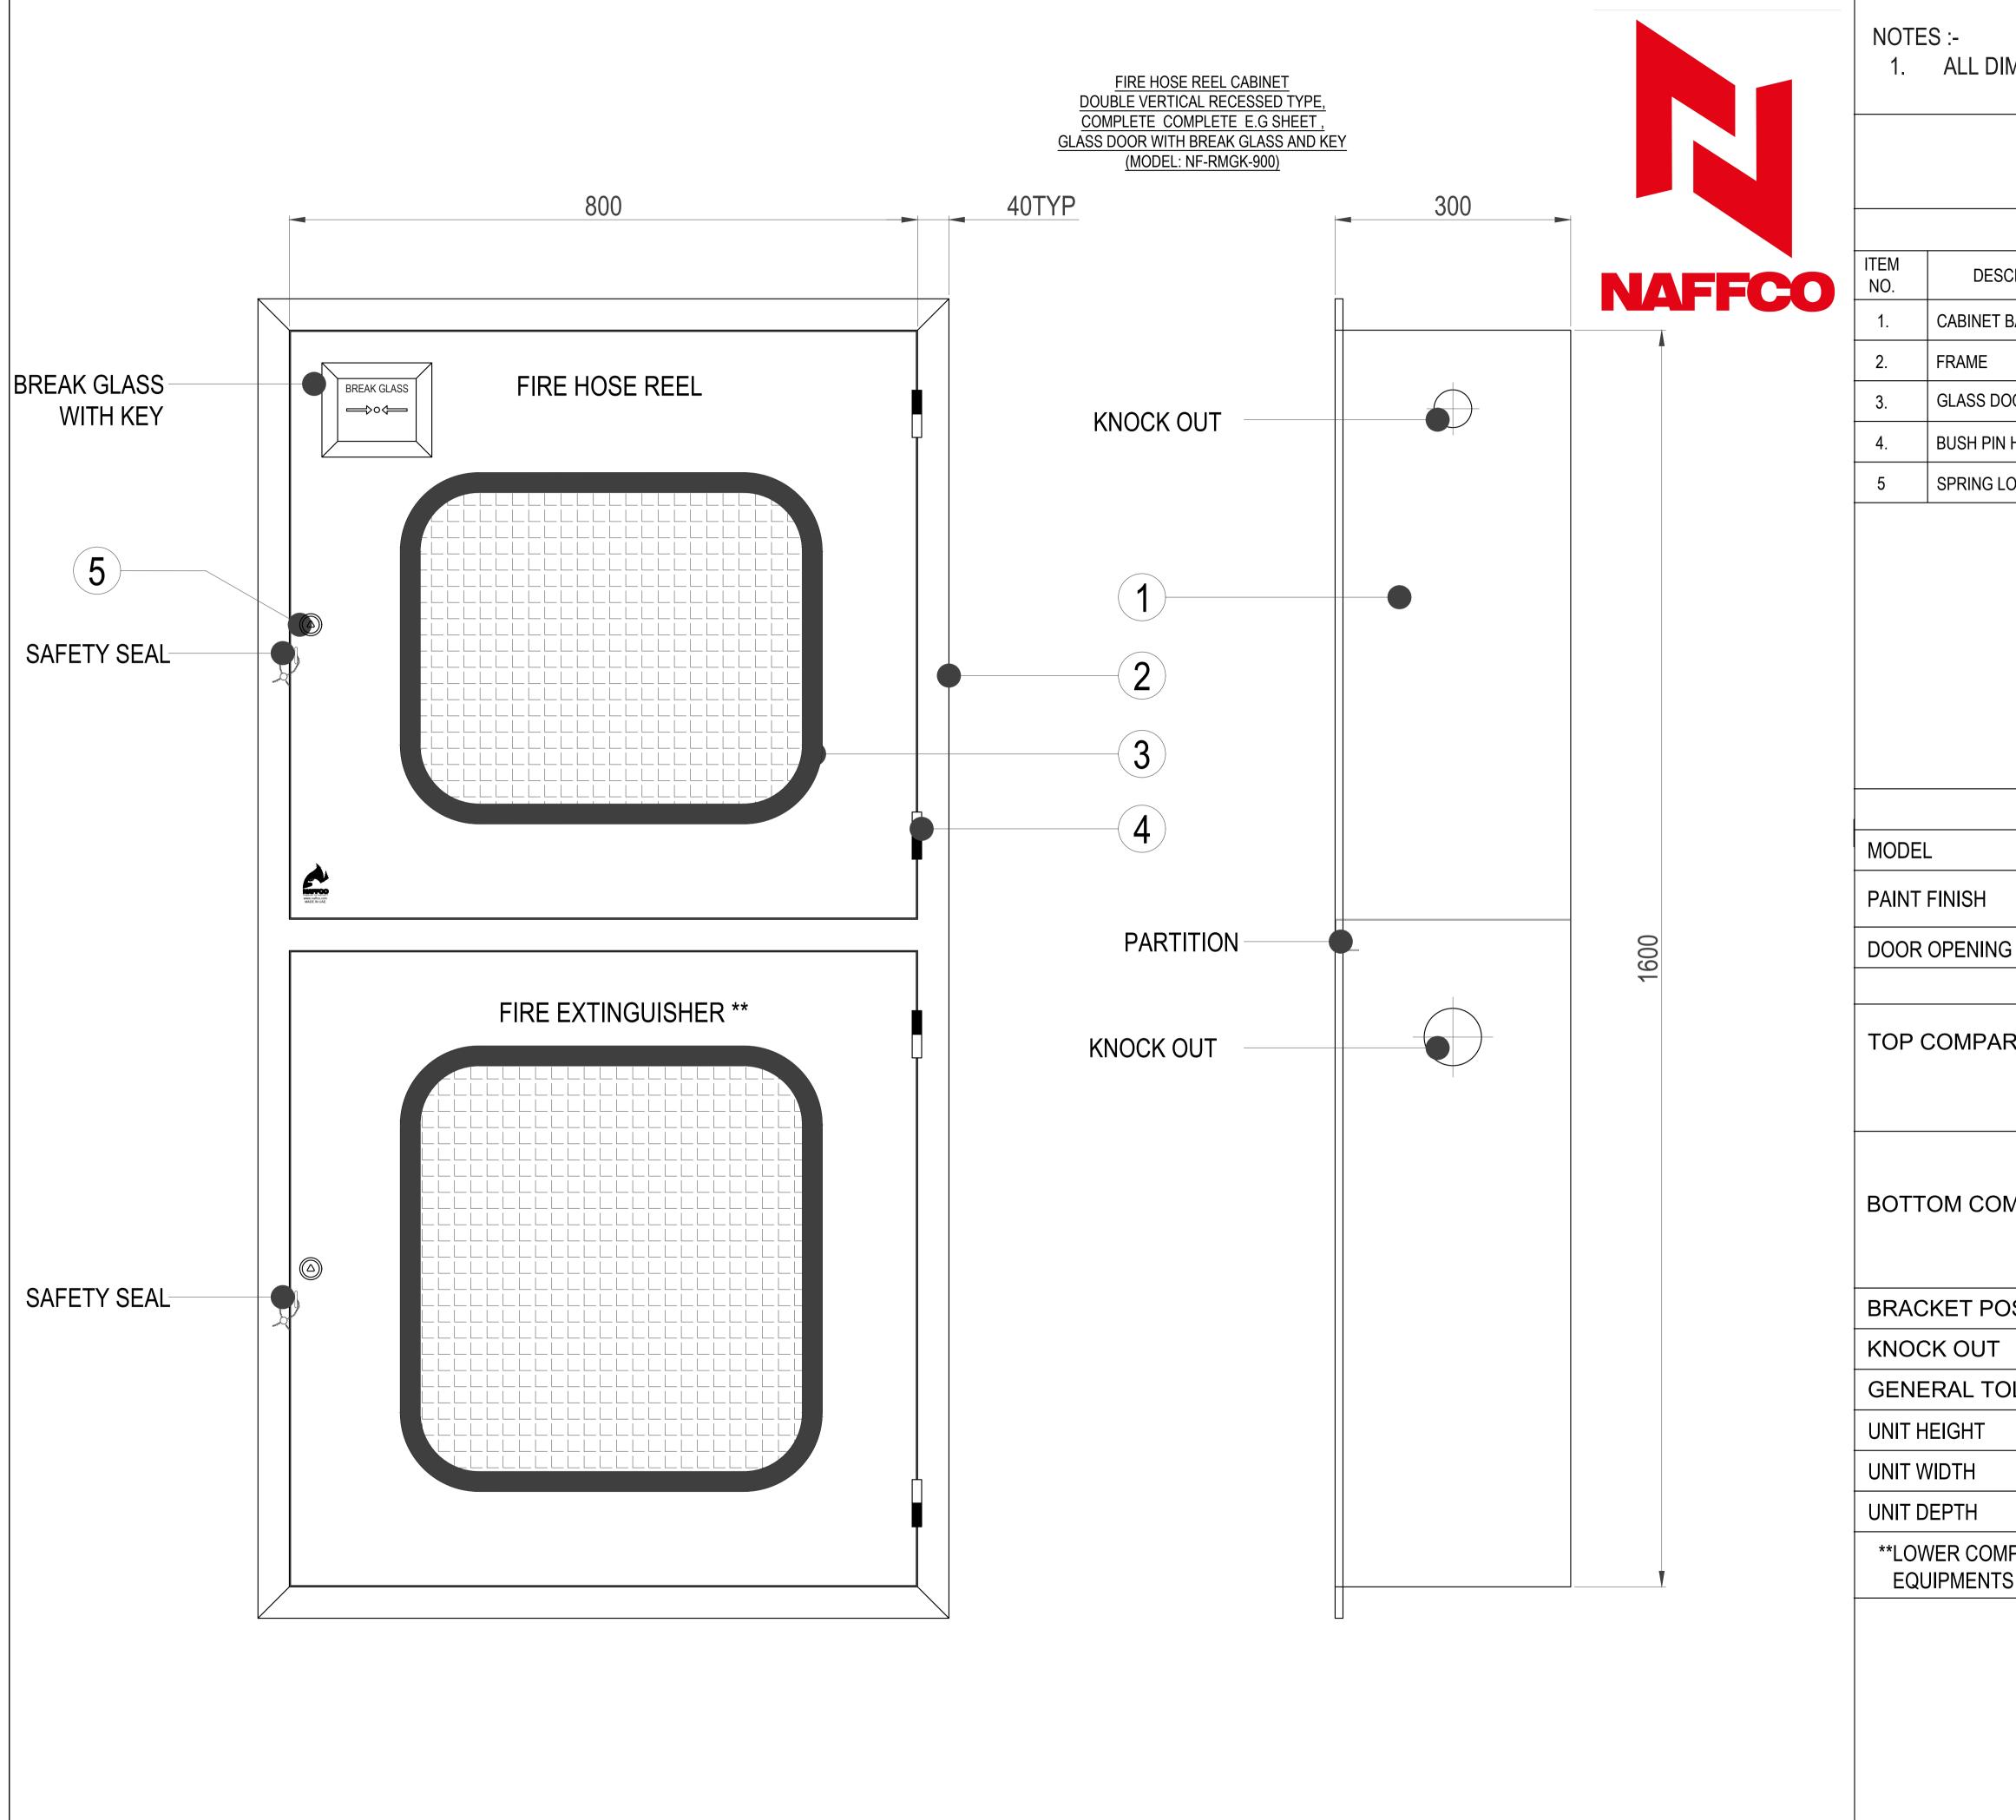

## ALL DIMENSIONS ARE IN mm. UNLESS OTHERWISE SPECIFIED

| BILL OF MATERIALS    |                                         |      |
|----------------------|-----------------------------------------|------|
| SCRIPTION            | MATERIAL                                | QTY. |
| BACK BOX             | 1.2mm ELECTRO GALVANISED<br>STEEL SHEET | 1    |
|                      | 1.2mm ELECTRO GALVANISED<br>STEEL SHEET | 1    |
| OOOR (WIRED / CLEAR) | 1.2mm ELECTRO GALVANISED<br>STEEL SHEET | 2    |
| N HINGES             | MILD STEEL                              | 4    |
| LOCK WITH KEY        | ALLOY STEEL                             | 2    |
|                      |                                         |      |

| SPECIFICATIONS                                                          |                                                                                                                              |  |
|-------------------------------------------------------------------------|------------------------------------------------------------------------------------------------------------------------------|--|
|                                                                         | NF RMGK 900                                                                                                                  |  |
|                                                                         | AS PER REQUIREMENT                                                                                                           |  |
| G                                                                       | RIGHT OR LEFT                                                                                                                |  |
| CABINET TO ACCOMMODATE                                                  |                                                                                                                              |  |
| RTMENT                                                                  | 1"x30Mtr. OR 3/4"x30Mtr.<br>CABINET MOUNTED /<br>WALL MOUNTED<br>FIRE HOSE REEL                                              |  |
| MPARTMENT                                                               | 5Kg. CO2 EXTINGUISHER,<br>6Kg. DCP EXTINGUISHER<br>2.5" LANDING VALVE OR<br>1.5"x 30Mtr HOSE RACK /<br>2.5"x30Mtr. HOSE RACK |  |
| OSITION                                                                 | RIGHT OR LEFT                                                                                                                |  |
|                                                                         | AS PER INLET LINE                                                                                                            |  |
| OLERANCE                                                                | ±5MM                                                                                                                         |  |
|                                                                         | 1600MM                                                                                                                       |  |
|                                                                         | 800MM                                                                                                                        |  |
|                                                                         | 300MM                                                                                                                        |  |
| MPARTMENT PRINTING WILL CHANGE ACCORDING TO THE<br>S TO BE ACCOMMODATED |                                                                                                                              |  |
|                                                                         |                                                                                                                              |  |