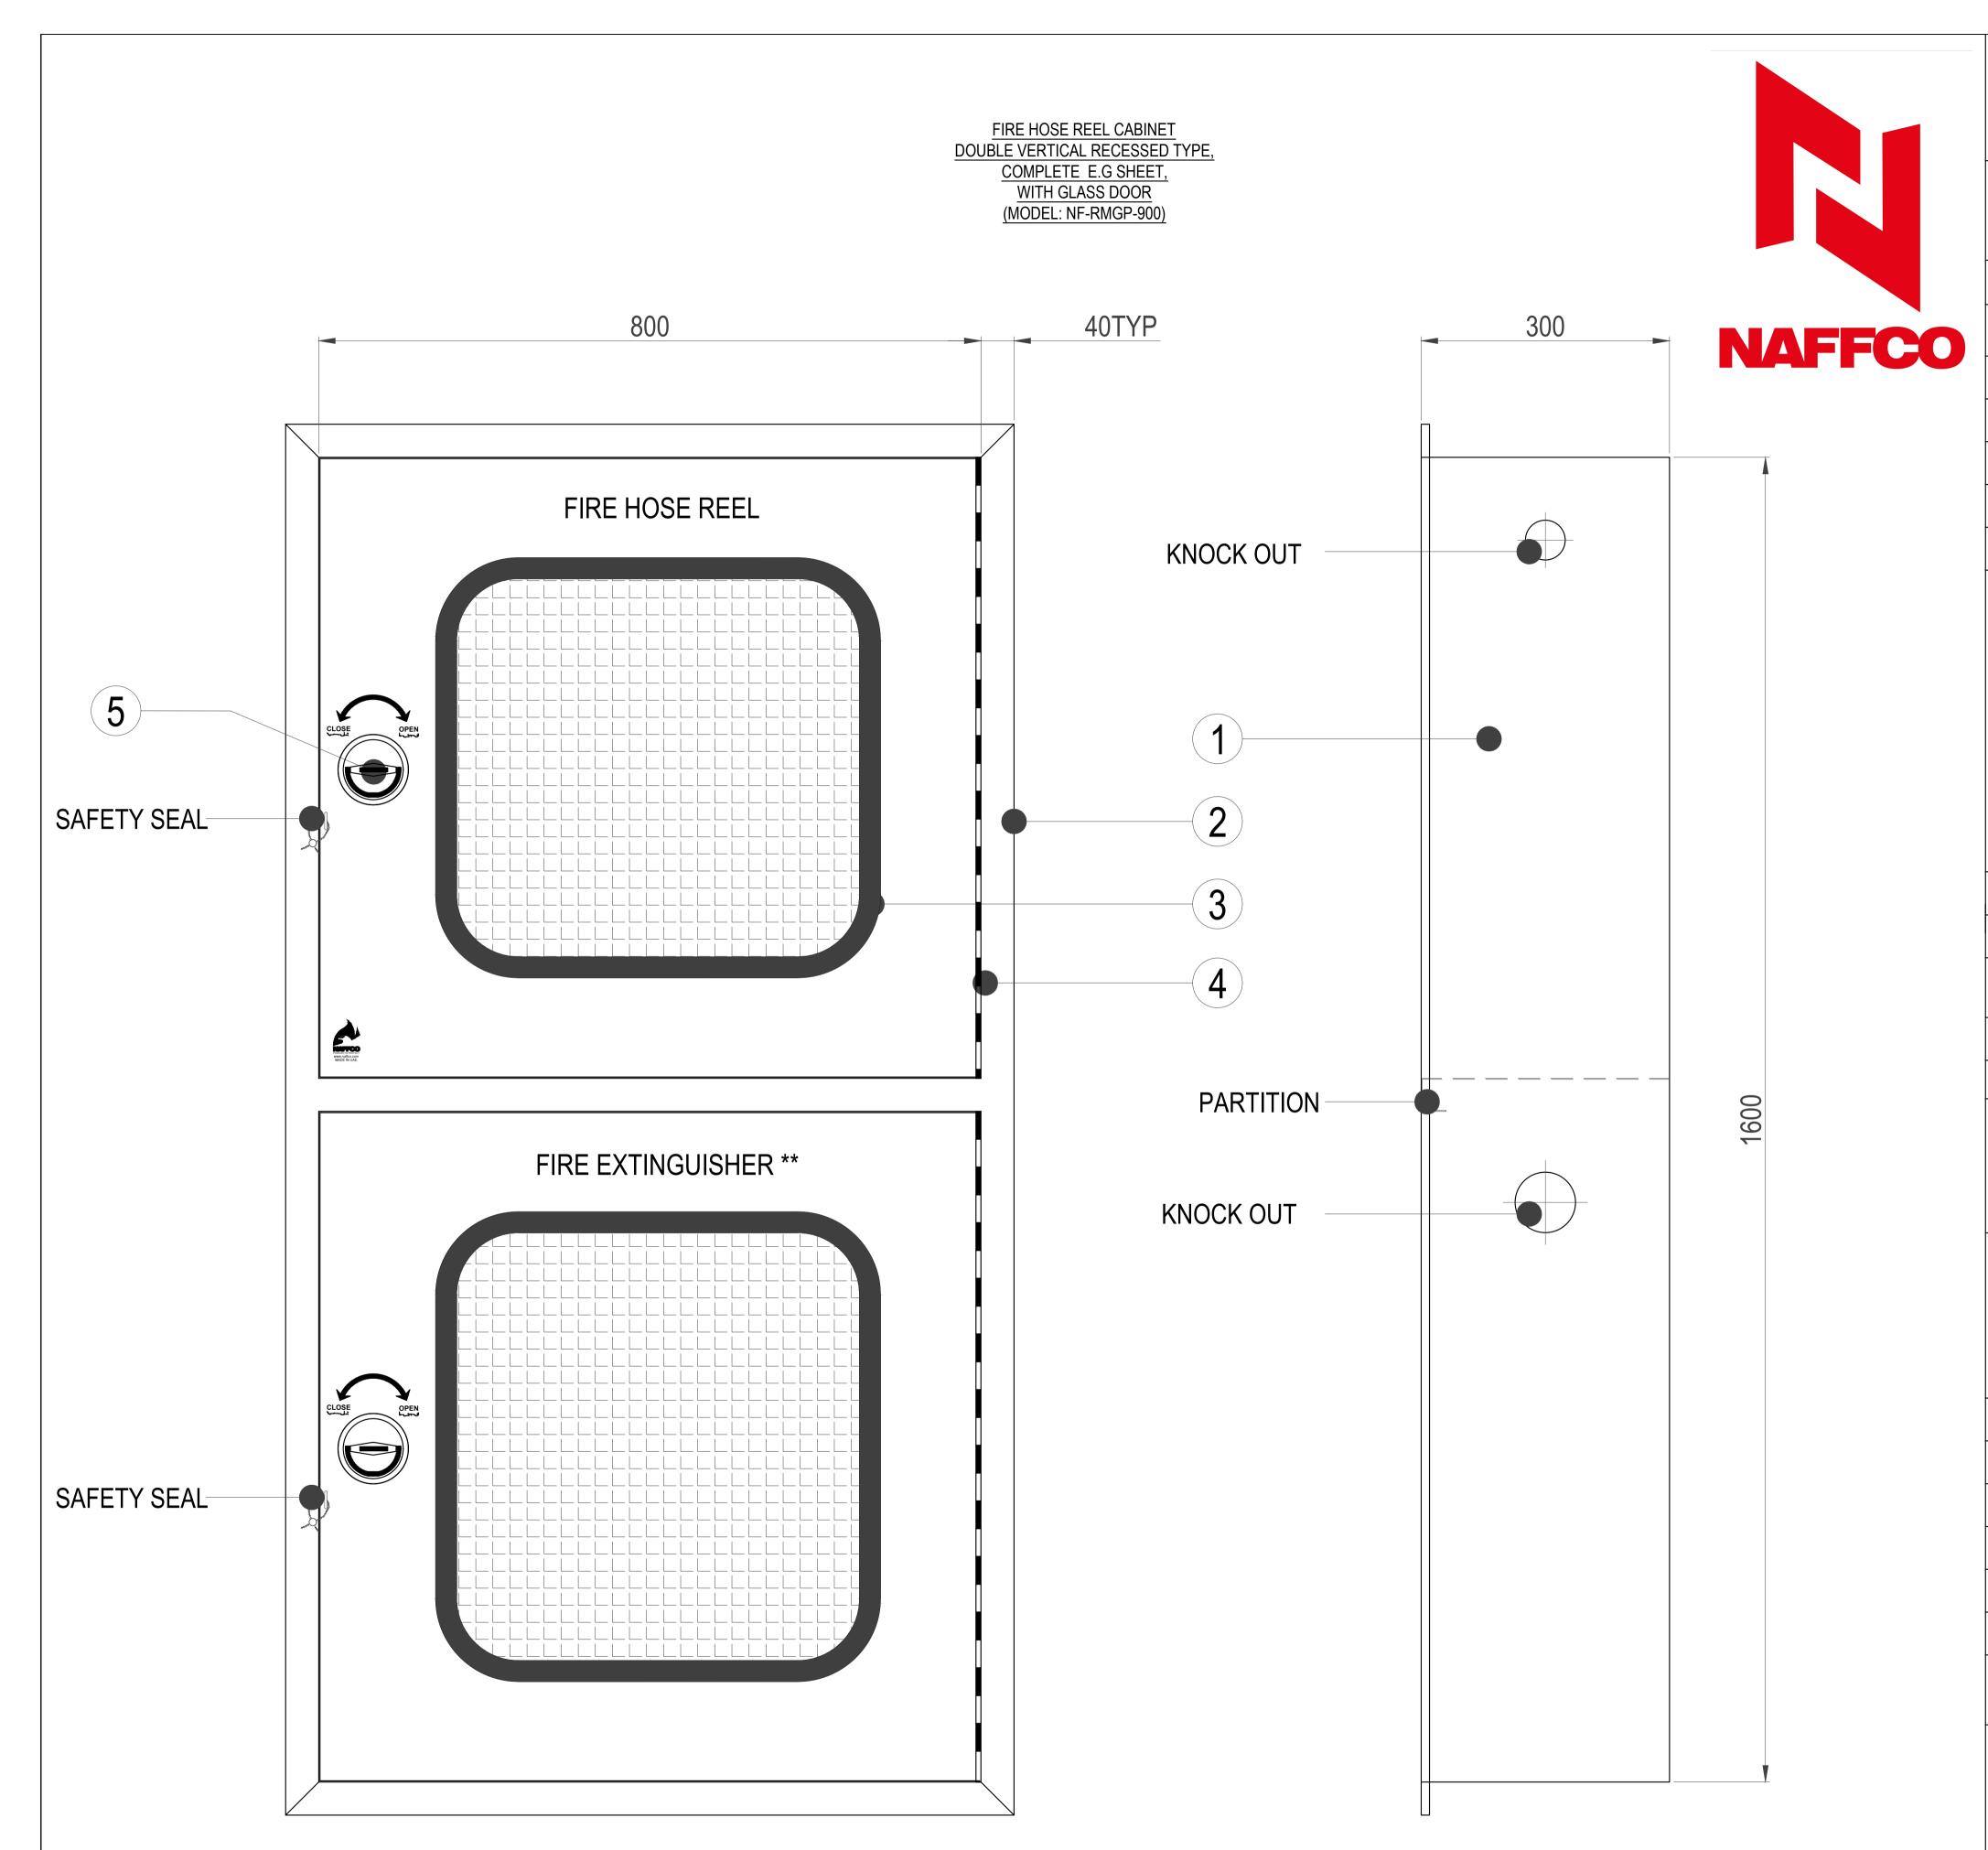

## NOTES:-

1. ALL DIMENSIONS ARE IN mm. UNLESS OTHERWISE SPECIFIED

| BILL OF MATERIALS |                            |                                      |      |  |
|-------------------|----------------------------|--------------------------------------|------|--|
| ITEM<br>NO.       | DESCRIPTION                | MATERIAL                             | QTY. |  |
| 1.                | CABINET BACK BOX           | 1.2mm ELECTRO GALVANISED STEEL SHEET | 1    |  |
| 2.                | FRAME                      | 1.2mm ELECTRO GALVANISED STEEL SHEET | 1    |  |
| 3.                | GLASS DOOR (WIRED / CLEAR) | 1.2mm ELECTRO GALVANISED STEEL SHEET | 2    |  |
| 4.                | PIANO HINGES               | STAINLESS STEEL                      | 2    |  |
| 4.                | ROUND LOCK                 | ALLOY STEEL                          | 2    |  |

| SPECIFICATIONS                                            |                                                                                                                              |  |  |
|-----------------------------------------------------------|------------------------------------------------------------------------------------------------------------------------------|--|--|
| MODEL                                                     | NF RMGP 900                                                                                                                  |  |  |
| PAINT FINISH                                              | AS PER REQUIREMENT                                                                                                           |  |  |
| DOOR OPENING                                              | RIGHT OR LEFT                                                                                                                |  |  |
| CABINET TO ACCOMMODATE                                    |                                                                                                                              |  |  |
| TOP COMPARTMENT                                           | 1"x30Mtr. OR 3/4"x30Mtr.<br>CABINET MOUNTED /<br>WALL MOUNTED<br>FIRE HOSE REEL                                              |  |  |
| BOTTOM COMPARTMENT                                        | 5Kg. CO2 EXTINGUISHER,<br>6Kg. DCP EXTINGUISHER<br>2.5" LANDING VALVE OR<br>1.5"x 30Mtr HOSE RACK /<br>2.5"x30Mtr. HOSE RACK |  |  |
| BRACKET POSITION                                          | RIGHT OR LEFT                                                                                                                |  |  |
| KNOCK OUT                                                 | AS PER INLET LINE                                                                                                            |  |  |
| GENERAL TOLERANCE                                         | ±5MM                                                                                                                         |  |  |
| UNIT HEIGHT                                               | 1600MM                                                                                                                       |  |  |
| UNIT WIDTH                                                | 800MM                                                                                                                        |  |  |
| UNIT DEPTH                                                | 300MM                                                                                                                        |  |  |
| **LOWER COMPARTMENT PRINTING WILL CHANGE ACCORDING TO THE |                                                                                                                              |  |  |

EQUIPMENTS TO BE ACCOMMODATED