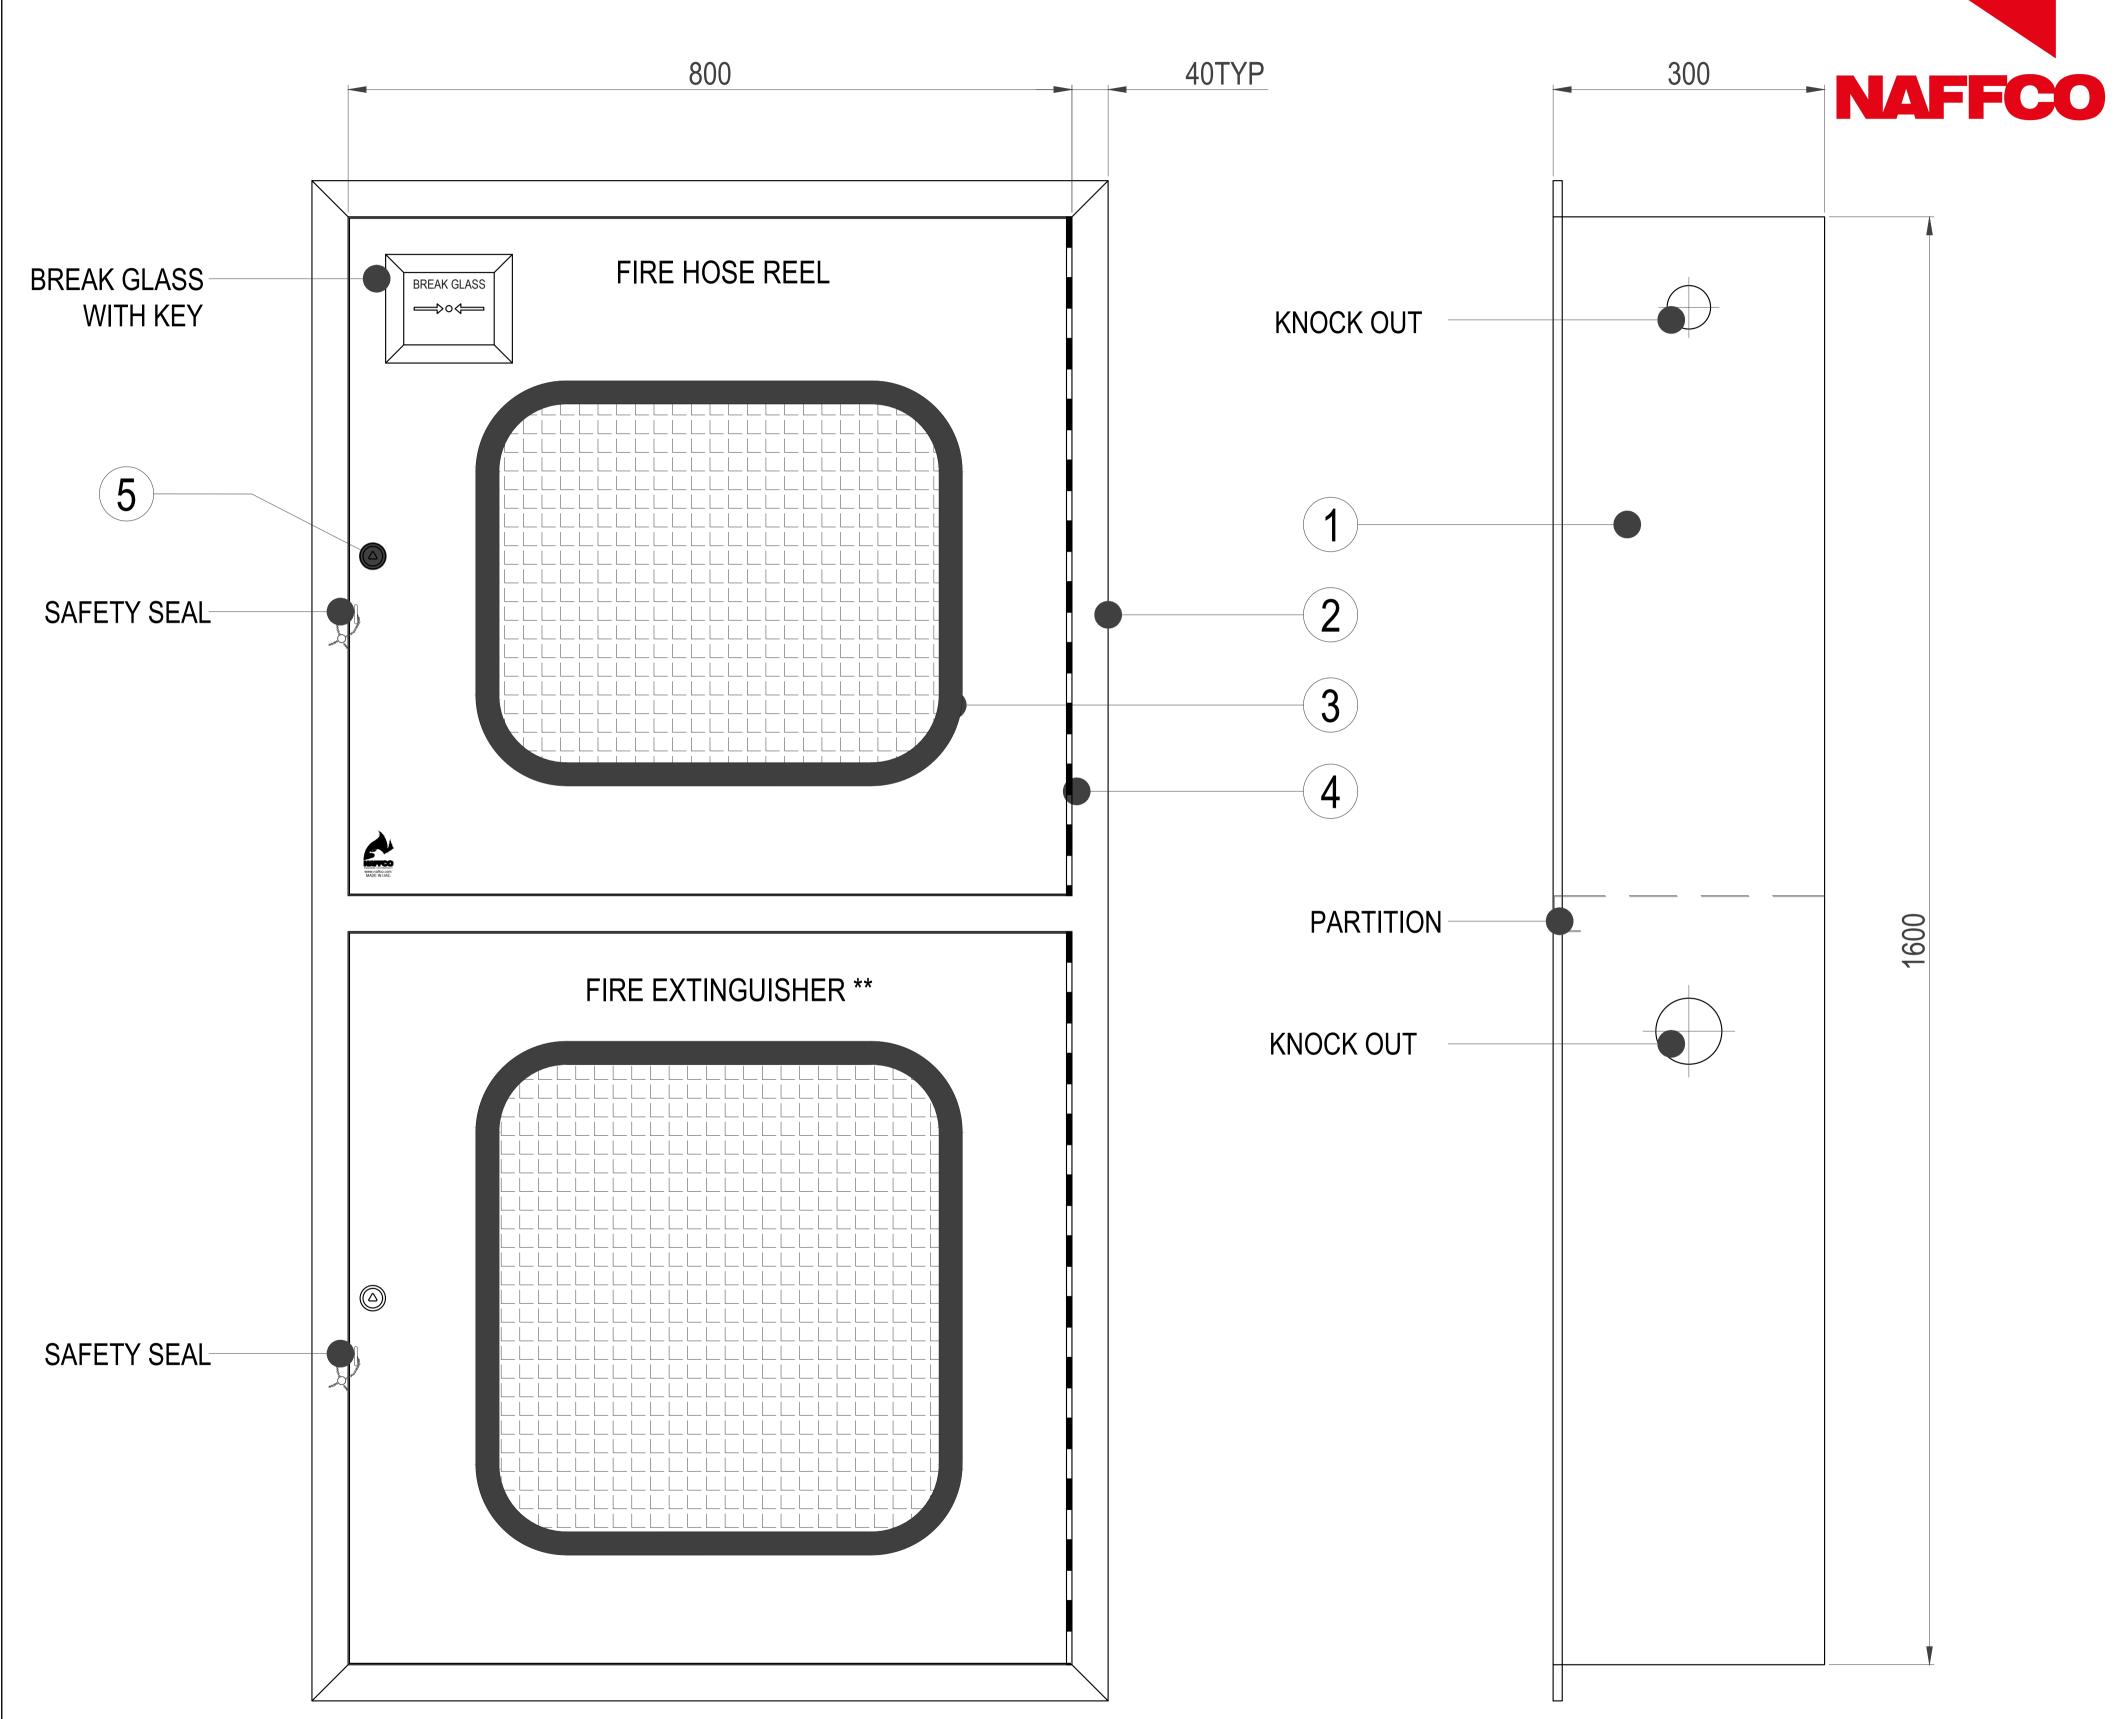

## NOTES:-

1. ALL DIMENSIONS ARE IN mm. UNLESS OTHERWISE SPECIFIED

| BILL OF MATERIALS |                            |                                         |      |  |
|-------------------|----------------------------|-----------------------------------------|------|--|
| ITEM<br>NO.       | DESCRIPTION                | MATERIAL                                | QTY. |  |
| 1.                | CABINET BACK BOX           | 1.2mm ELECTRO GALVANISED<br>STEEL SHEET | 1    |  |
| 2.                | FRAME                      | 1.2mm ELECTRO GALVANISED STEEL SHEET    | 1    |  |
| 3.                | GLASS DOOR (WIRED / CLEAR) | 1.2mm ELECTRO GALVANISED STEEL SHEET    | 2    |  |
| 4.                | PIANO HINGES               | STAINLESS STEEL                         | 2    |  |
| 4.                | SPRING LOCK WITH KEY       | ALLOY STEEL                             | 2    |  |

| SPECIFICATIONS                                                                          |                                                                                                                              |  |  |
|-----------------------------------------------------------------------------------------|------------------------------------------------------------------------------------------------------------------------------|--|--|
| MODEL                                                                                   | NF RMGPK 900                                                                                                                 |  |  |
| PAINT FINISH                                                                            | AS PER REQUIREMENT                                                                                                           |  |  |
| DOOR OPENING                                                                            | RIGHT OR LEFT                                                                                                                |  |  |
| CABINET TO ACCOMMODATE                                                                  |                                                                                                                              |  |  |
| TOP COMPARTMENT                                                                         | 1"x30Mtr. OR 3/4"x30Mtr. CABINET MOUNTED / WALL MOUNTED FIRE HOSE REEL                                                       |  |  |
| BOTTOM COMPARTMENT                                                                      | 5Kg. CO2 EXTINGUISHER,<br>6Kg. DCP EXTINGUISHER<br>2.5" LANDING VALVE OR<br>1.5"x 30Mtr HOSE RACK /<br>2.5"x30Mtr. HOSE RACK |  |  |
| BRACKET POSITION                                                                        | RIGHT OR LEFT                                                                                                                |  |  |
| KNOCK OUT                                                                               | AS PER INLET LINE                                                                                                            |  |  |
| GENERAL TOLERANCE                                                                       | ±5MM                                                                                                                         |  |  |
| UNIT HEIGHT                                                                             | 1600MM                                                                                                                       |  |  |
| UNIT WIDTH                                                                              | 800MM                                                                                                                        |  |  |
| UNIT DEPTH                                                                              | 300MM                                                                                                                        |  |  |
| **LOWER COMPARTMENT PRINTING WILL CHANGE ACCORDING TO THE EQUIPMENTS TO BE ACCOMMODATED |                                                                                                                              |  |  |