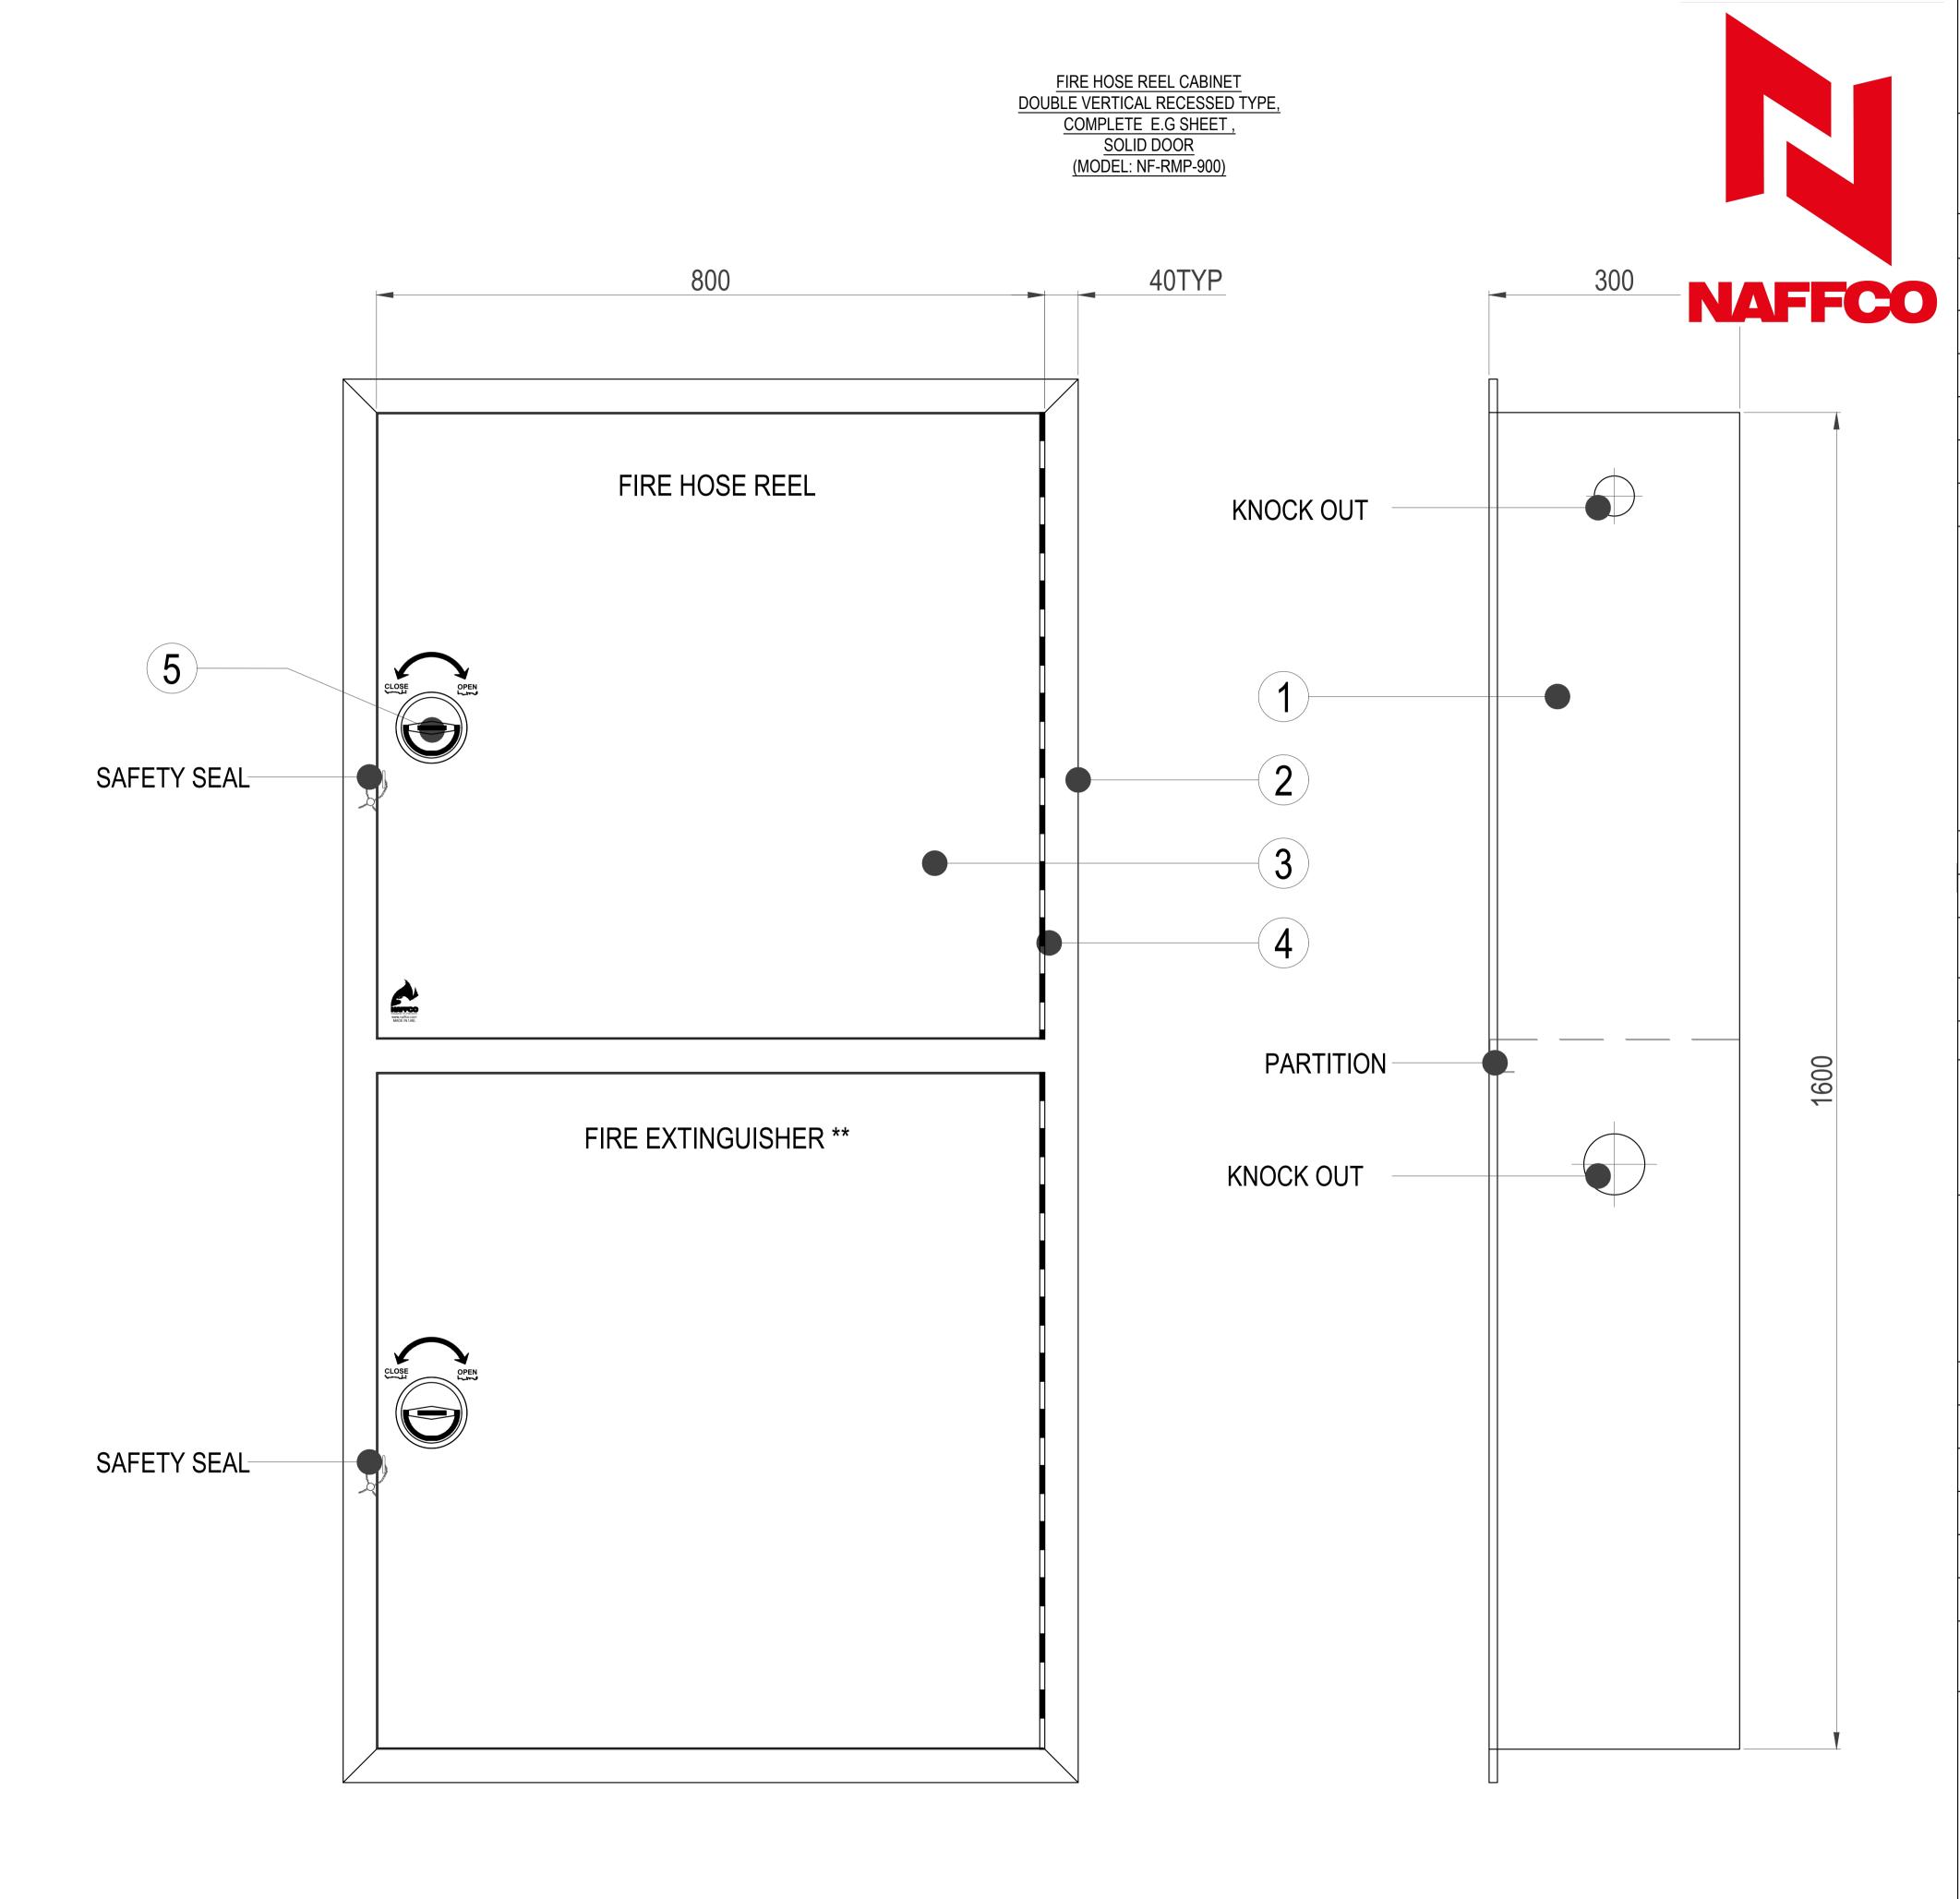

## NOTES :-

1. ALL DIMENSIONS ARE IN mm. UNLESS OTHERWISE SPECIFIED

| BILL OF MATERIALS |                  |                                      |      |  |
|-------------------|------------------|--------------------------------------|------|--|
| ITEM<br>NO.       | DESCRIPTION      | MATERIAL                             | QTY. |  |
| 1.                | CABINET BACK BOX | 1.2mm ELECTRO GALVANISED STEEL SHEET | 1    |  |
| 2.                | FRAME            | 1.2mm ELECTRO GALVANISED STEEL SHEET | 1    |  |
| 3.                | SOLID DOOR       | 1.2mm ELECTRO GALVANISED STEEL SHEET | 2    |  |
| 4.                | PIANO HINGES     | STAINLESS STEEL                      | 2    |  |
| 5                 | ROUND LOCK       | ALLOY STEEL                          | 2    |  |

| SPECIFICATIONS                                                                          |                                                                                                                              |  |  |
|-----------------------------------------------------------------------------------------|------------------------------------------------------------------------------------------------------------------------------|--|--|
| MODEL                                                                                   | NF RMP 900                                                                                                                   |  |  |
| PAINT FINISH                                                                            | AS PER REQUIREMENT                                                                                                           |  |  |
| DOOR OPENING                                                                            | RIGHT OR LEFT                                                                                                                |  |  |
| CABINET TO ACCOMMODATE                                                                  |                                                                                                                              |  |  |
| TOP COMPARTMENT                                                                         | 1"x30Mtr. OR 3/4"x30Mtr.<br>CABINET MOUNTED /<br>WALL MOUNTED<br>FIRE HOSE REEL                                              |  |  |
| BOTTOM COMPARTMENT                                                                      | 5Kg. CO2 EXTINGUISHER,<br>6Kg. DCP EXTINGUISHER<br>2.5" LANDING VALVE OR<br>1.5"x 30Mtr HOSE RACK /<br>2.5"x30Mtr. HOSE RACK |  |  |
| BRACKET POSITION                                                                        | RIGHT OR LEFT                                                                                                                |  |  |
| KNOCK OUT                                                                               | AS PER INLET LINE                                                                                                            |  |  |
| GENERAL TOLERANCE                                                                       | ±5MM                                                                                                                         |  |  |
| UNIT HEIGHT                                                                             | 1600MM                                                                                                                       |  |  |
| UNIT WIDTH                                                                              | 800MM                                                                                                                        |  |  |
| UNIT DEPTH                                                                              | 300MM                                                                                                                        |  |  |
| **LOWER COMPARTMENT PRINTING WILL CHANGE ACCORDING TO THE EQUIPMENTS TO BE ACCOMMODATED |                                                                                                                              |  |  |