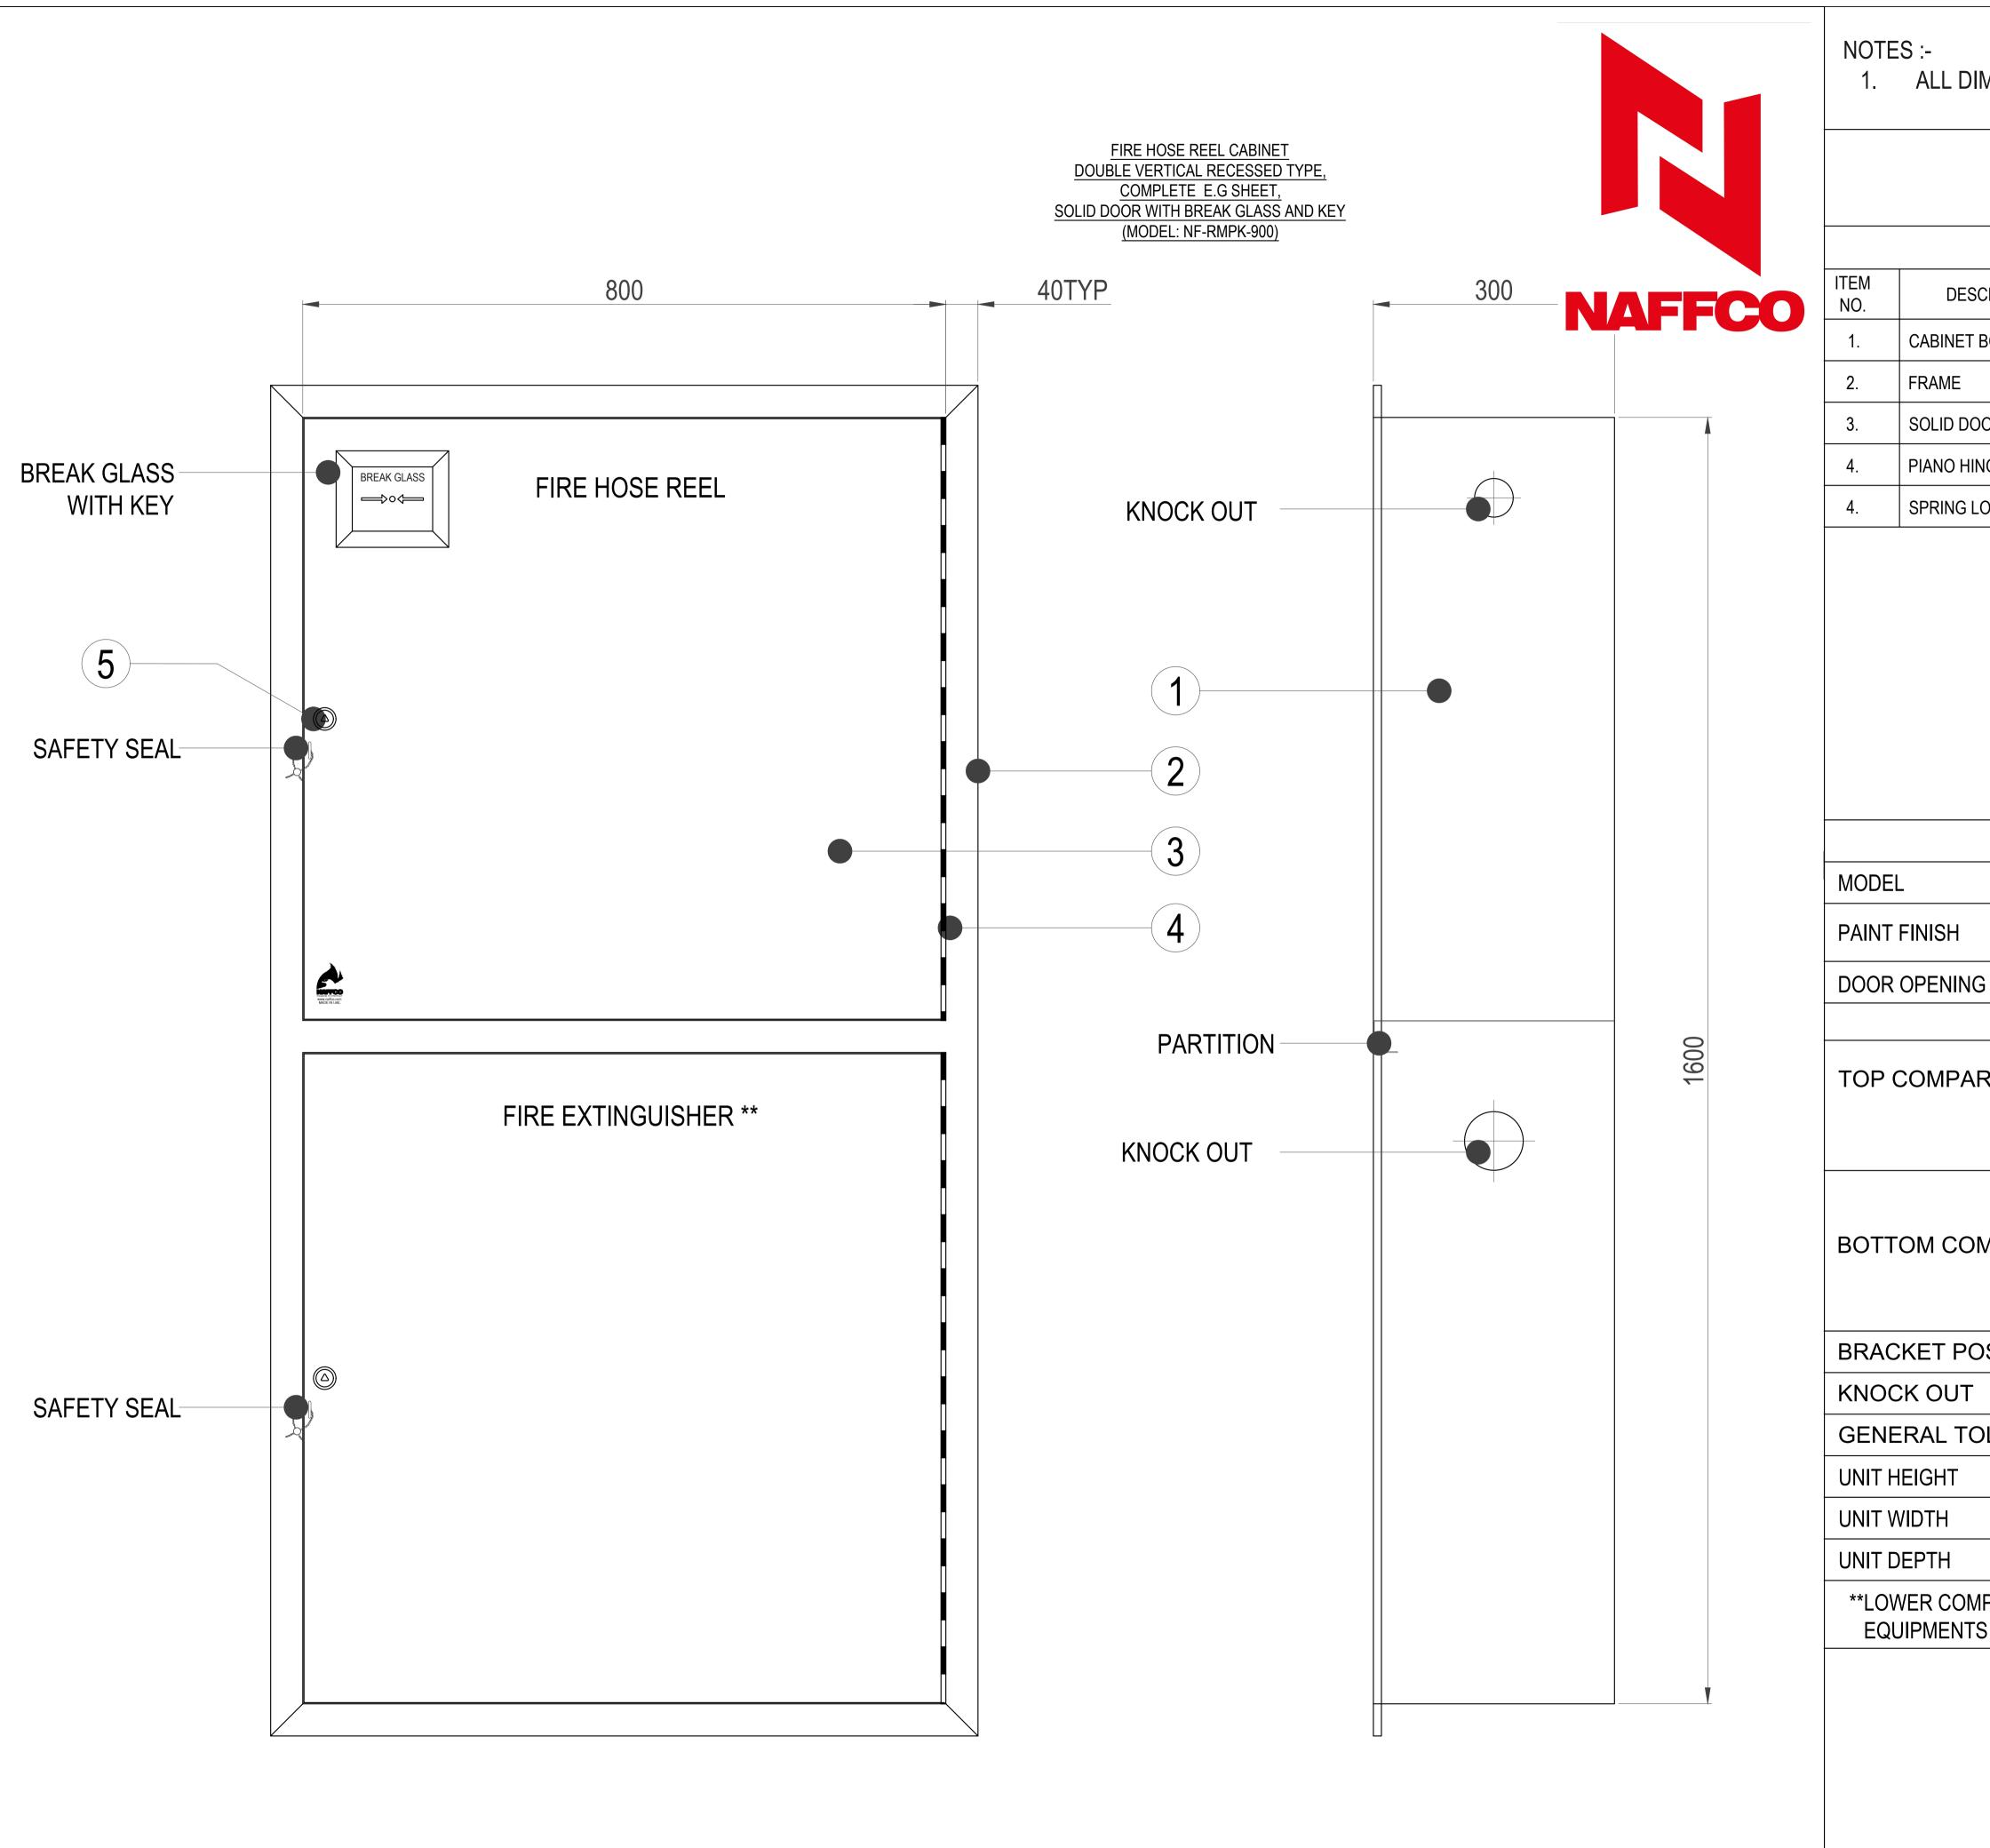

## ALL DIMENSIONS ARE IN mm. UNLESS OTHERWISE SPECIFIED

| BILL OF MATERIALS                            |      |  |
|----------------------------------------------|------|--|
| SCRIPTION MATERIAL                           | QTY. |  |
| BODY 1.2mm ELECTRO GALVANISEI<br>STEEL SHEET | D 1  |  |
| 1.2mm ELECTRO GALVANISEE<br>STEEL SHEET      | 2    |  |
| OOR 1.2mm ELECTRO GALVANISEE<br>STEEL SHEET  | 2    |  |
| INGES STAINLESS STEEL                        | 2    |  |
| LOCK WITH KEY ALLOY STEEL                    | 2    |  |

| SPECIFICATIONS                                                          |                                                                                                                              |  |
|-------------------------------------------------------------------------|------------------------------------------------------------------------------------------------------------------------------|--|
|                                                                         | NF RMPK 900                                                                                                                  |  |
|                                                                         | AS PER REQUIREMENT                                                                                                           |  |
| G                                                                       | RIGHT OR LEFT                                                                                                                |  |
| CABINET TO ACCOMMODATE                                                  |                                                                                                                              |  |
| RTMENT                                                                  | 1"x30Mtr. OR 3/4"x30Mtr.<br>CABINET MOUNTED /<br>WALL MOUNTED<br>FIRE HOSE REEL                                              |  |
| MPARTMENT                                                               | 5Kg. CO2 EXTINGUISHER,<br>6Kg. DCP EXTINGUISHER<br>2.5" LANDING VALVE OR<br>1.5"x 30Mtr HOSE RACK /<br>2.5"x30Mtr. HOSE RACK |  |
| OSITION                                                                 | RIGHT OR LEFT                                                                                                                |  |
|                                                                         | AS PER INLET LINE                                                                                                            |  |
| OLERANCE                                                                | ±5MM                                                                                                                         |  |
|                                                                         | 1600MM                                                                                                                       |  |
|                                                                         | 800MM                                                                                                                        |  |
|                                                                         | 300MM                                                                                                                        |  |
| MPARTMENT PRINTING WILL CHANGE ACCORDING TO THE<br>S TO BE ACCOMMODATED |                                                                                                                              |  |