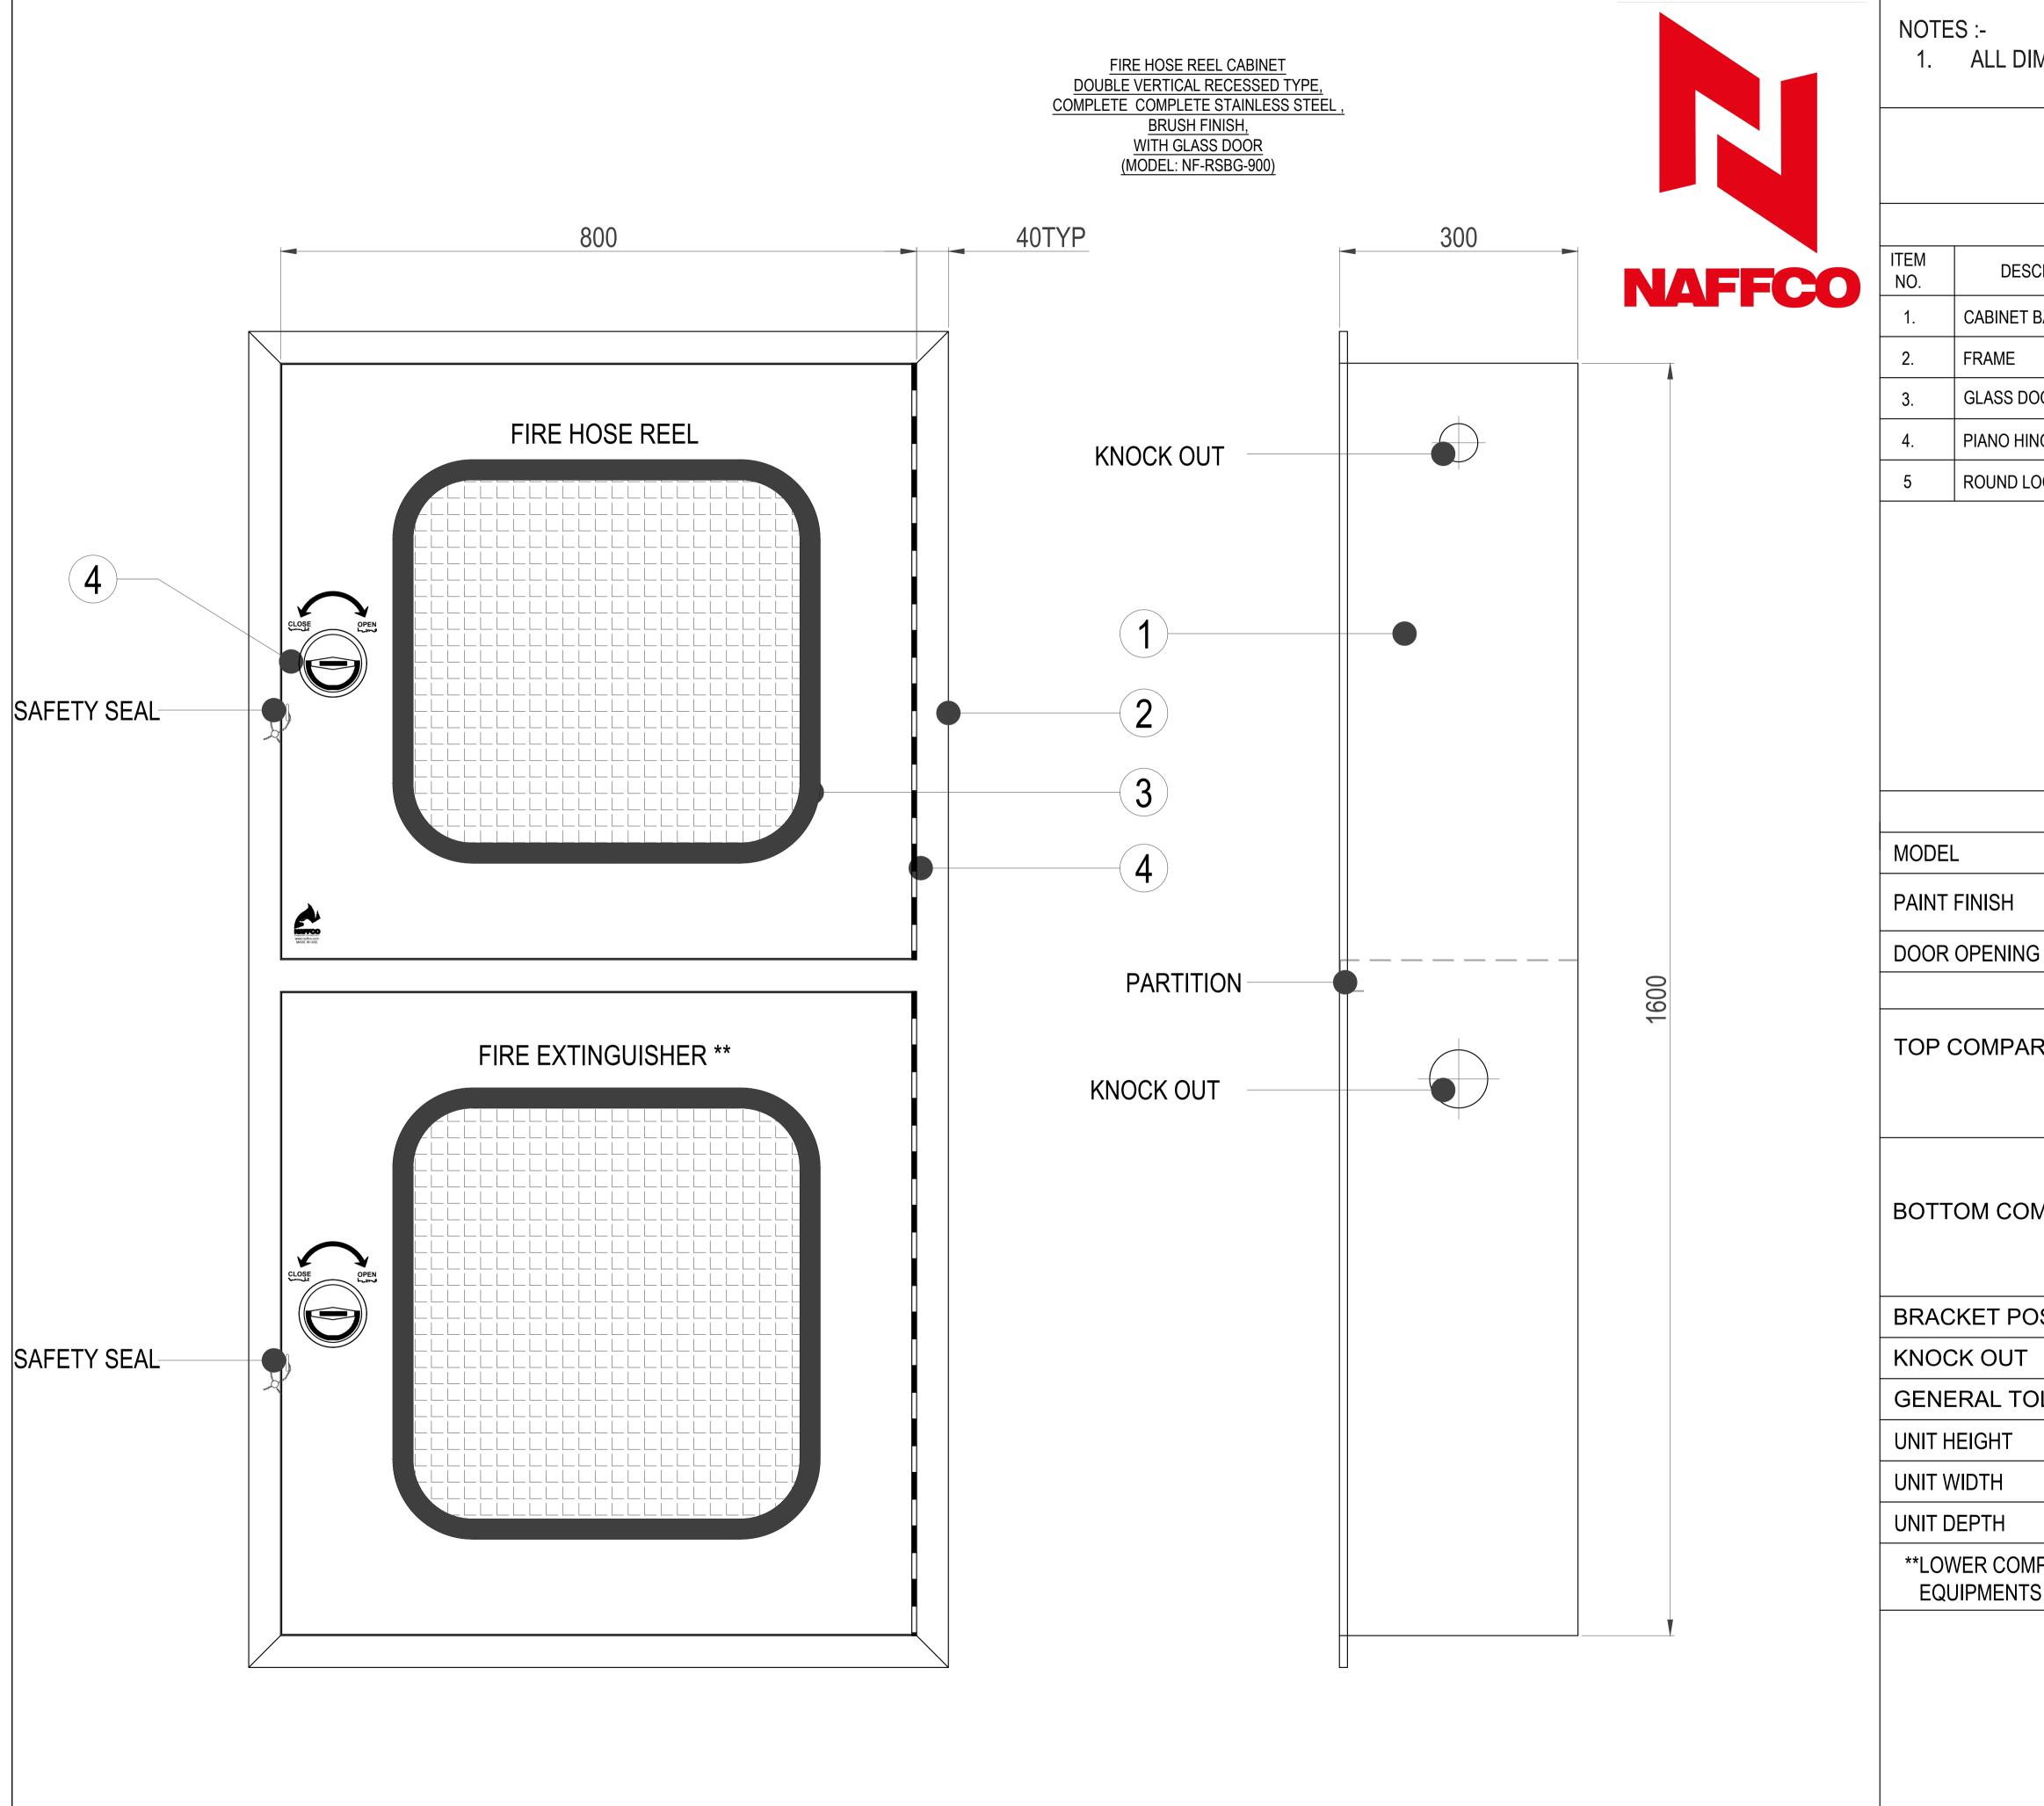

## ALL DIMENSIONS ARE IN mm. UNLESS OTHERWISE SPECIFIED

| BILL OF MATERIALS   |                                       |      |
|---------------------|---------------------------------------|------|
| SCRIPTION           | MATERIAL                              | QTY. |
| BACK BOX            | 1.2mm STAINLESS STEEL<br>BRUSH FINISH | 1    |
|                     | 1.2mm STAINLESS STEEL<br>BRUSH FINISH | 1    |
| OOR (WIRED / CLEAR) | 1.2mm STAINLESS STEEL<br>BRUSH FINISH | 2    |
| INGES               | MILD STEEL                            | 2    |
| -OCK                | ALLOY STEEL                           | 2    |
|                     |                                       |      |

| SPECIFICATIONS                                                          |                                                                                                                              |  |
|-------------------------------------------------------------------------|------------------------------------------------------------------------------------------------------------------------------|--|
|                                                                         | NF RSBG 900                                                                                                                  |  |
|                                                                         | STAINLESS STEEL<br>BRUSH FINISH                                                                                              |  |
| G                                                                       | RIGHT OR LEFT                                                                                                                |  |
| CABINET TO ACCOMMODATE                                                  |                                                                                                                              |  |
| RTMENT                                                                  | 1"x30Mtr. OR 3/4"x30Mtr.<br>CABINET MOUNTED /<br>WALL MOUNTED<br>FIRE HOSE REEL                                              |  |
| MPARTMENT                                                               | 5Kg. CO2 EXTINGUISHER,<br>6Kg. DCP EXTINGUISHER<br>2.5" LANDING VALVE OR<br>1.5"x 30Mtr HOSE RACK /<br>2.5"x30Mtr. HOSE RACK |  |
| OSITION                                                                 | RIGHT OR LEFT                                                                                                                |  |
|                                                                         | AS PER INLET LINE                                                                                                            |  |
| OLERANCE                                                                | ±5MM                                                                                                                         |  |
|                                                                         | 1600MM                                                                                                                       |  |
|                                                                         | 800MM                                                                                                                        |  |
|                                                                         | 300MM                                                                                                                        |  |
| APARTMENT PRINTING WILL CHANGE ACCORDING TO THE<br>S TO BE ACCOMMODATED |                                                                                                                              |  |
|                                                                         |                                                                                                                              |  |