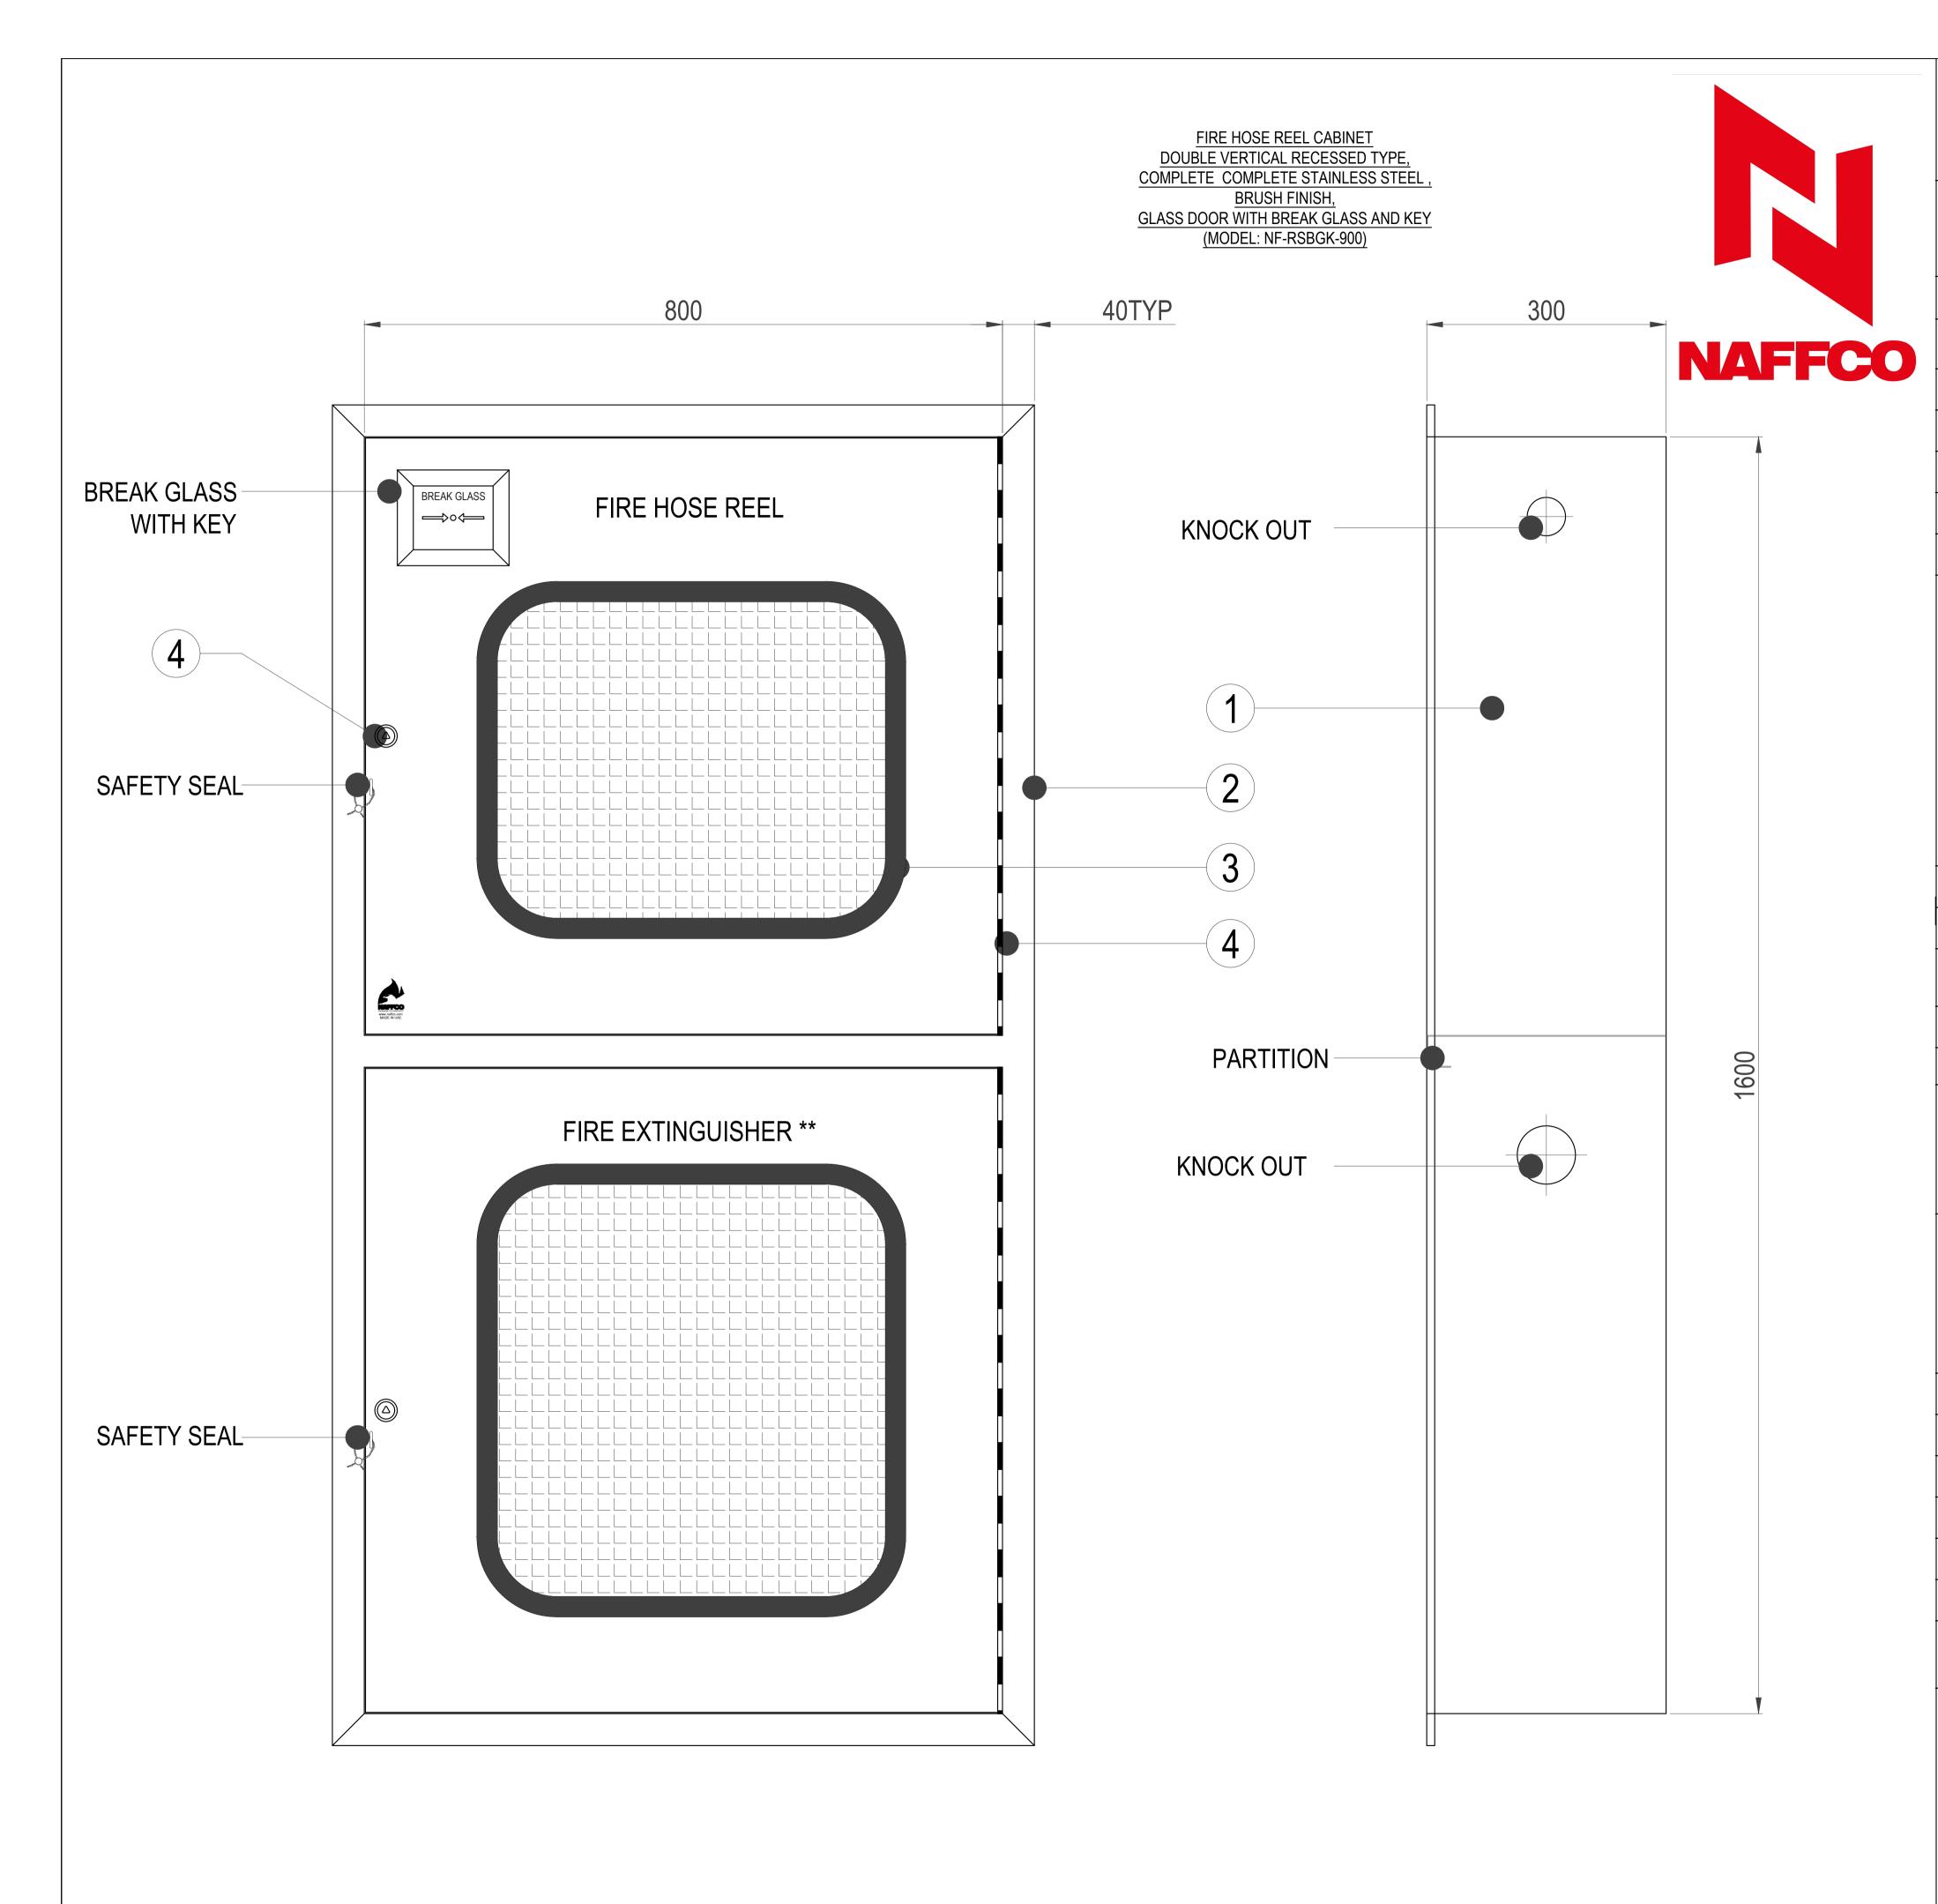

## NOTES:-

1. ALL DIMENSIONS ARE IN mm. UNLESS OTHERWISE SPECIFIED

| BILL OF MATERIALS |                            |                                       |      |  |
|-------------------|----------------------------|---------------------------------------|------|--|
| ITEM<br>NO.       | DESCRIPTION                | MATERIAL                              | QTY. |  |
| 1.                | CABINET BACK BOX           | 1.2mm STAINLESS STEEL<br>BRUSH FINISH | 1    |  |
| 2.                | FRAME                      | 1.2mm STAINLESS STEEL<br>BRUSH FINISH | 1    |  |
| 3.                | GLASS DOOR (WIRED / CLEAR) | 1.2mm STAINLESS STEEL BRUSH FINISH    | 2    |  |
| 4.                | PIANO HINGES               | MILD STEEL                            | 2    |  |
| 5                 | SPRING LOCK WITH KEY       | ALLOY STEEL                           | 2    |  |

| SPECIFICATIONS                                                                          |                                                                                                                              |  |  |
|-----------------------------------------------------------------------------------------|------------------------------------------------------------------------------------------------------------------------------|--|--|
| MODEL                                                                                   | NF RSBGK 900                                                                                                                 |  |  |
| PAINT FINISH                                                                            | STAINLESS STEEL<br>BRUSH FINISH                                                                                              |  |  |
| DOOR OPENING                                                                            | RIGHT OR LEFT                                                                                                                |  |  |
| CABINET TO ACCOMMODATE                                                                  |                                                                                                                              |  |  |
| TOP COMPARTMENT                                                                         | 1"x30Mtr. OR 3/4"x30Mtr. CABINET MOUNTED / WALL MOUNTED FIRE HOSE REEL                                                       |  |  |
| BOTTOM COMPARTMENT                                                                      | 5Kg. CO2 EXTINGUISHER,<br>6Kg. DCP EXTINGUISHER<br>2.5" LANDING VALVE OR<br>1.5"x 30Mtr HOSE RACK /<br>2.5"x30Mtr. HOSE RACK |  |  |
| BRACKET POSITION                                                                        | RIGHT OR LEFT                                                                                                                |  |  |
| KNOCK OUT                                                                               | AS PER INLET LINE                                                                                                            |  |  |
| GENERAL TOLERANCE                                                                       | ±5MM                                                                                                                         |  |  |
| UNIT HEIGHT                                                                             | 1600MM                                                                                                                       |  |  |
| UNIT WIDTH                                                                              | 800MM                                                                                                                        |  |  |
| UNIT DEPTH                                                                              | 300MM                                                                                                                        |  |  |
| **LOWER COMPARTMENT PRINTING WILL CHANGE ACCORDING TO THE EQUIPMENTS TO BE ACCOMMODATED |                                                                                                                              |  |  |