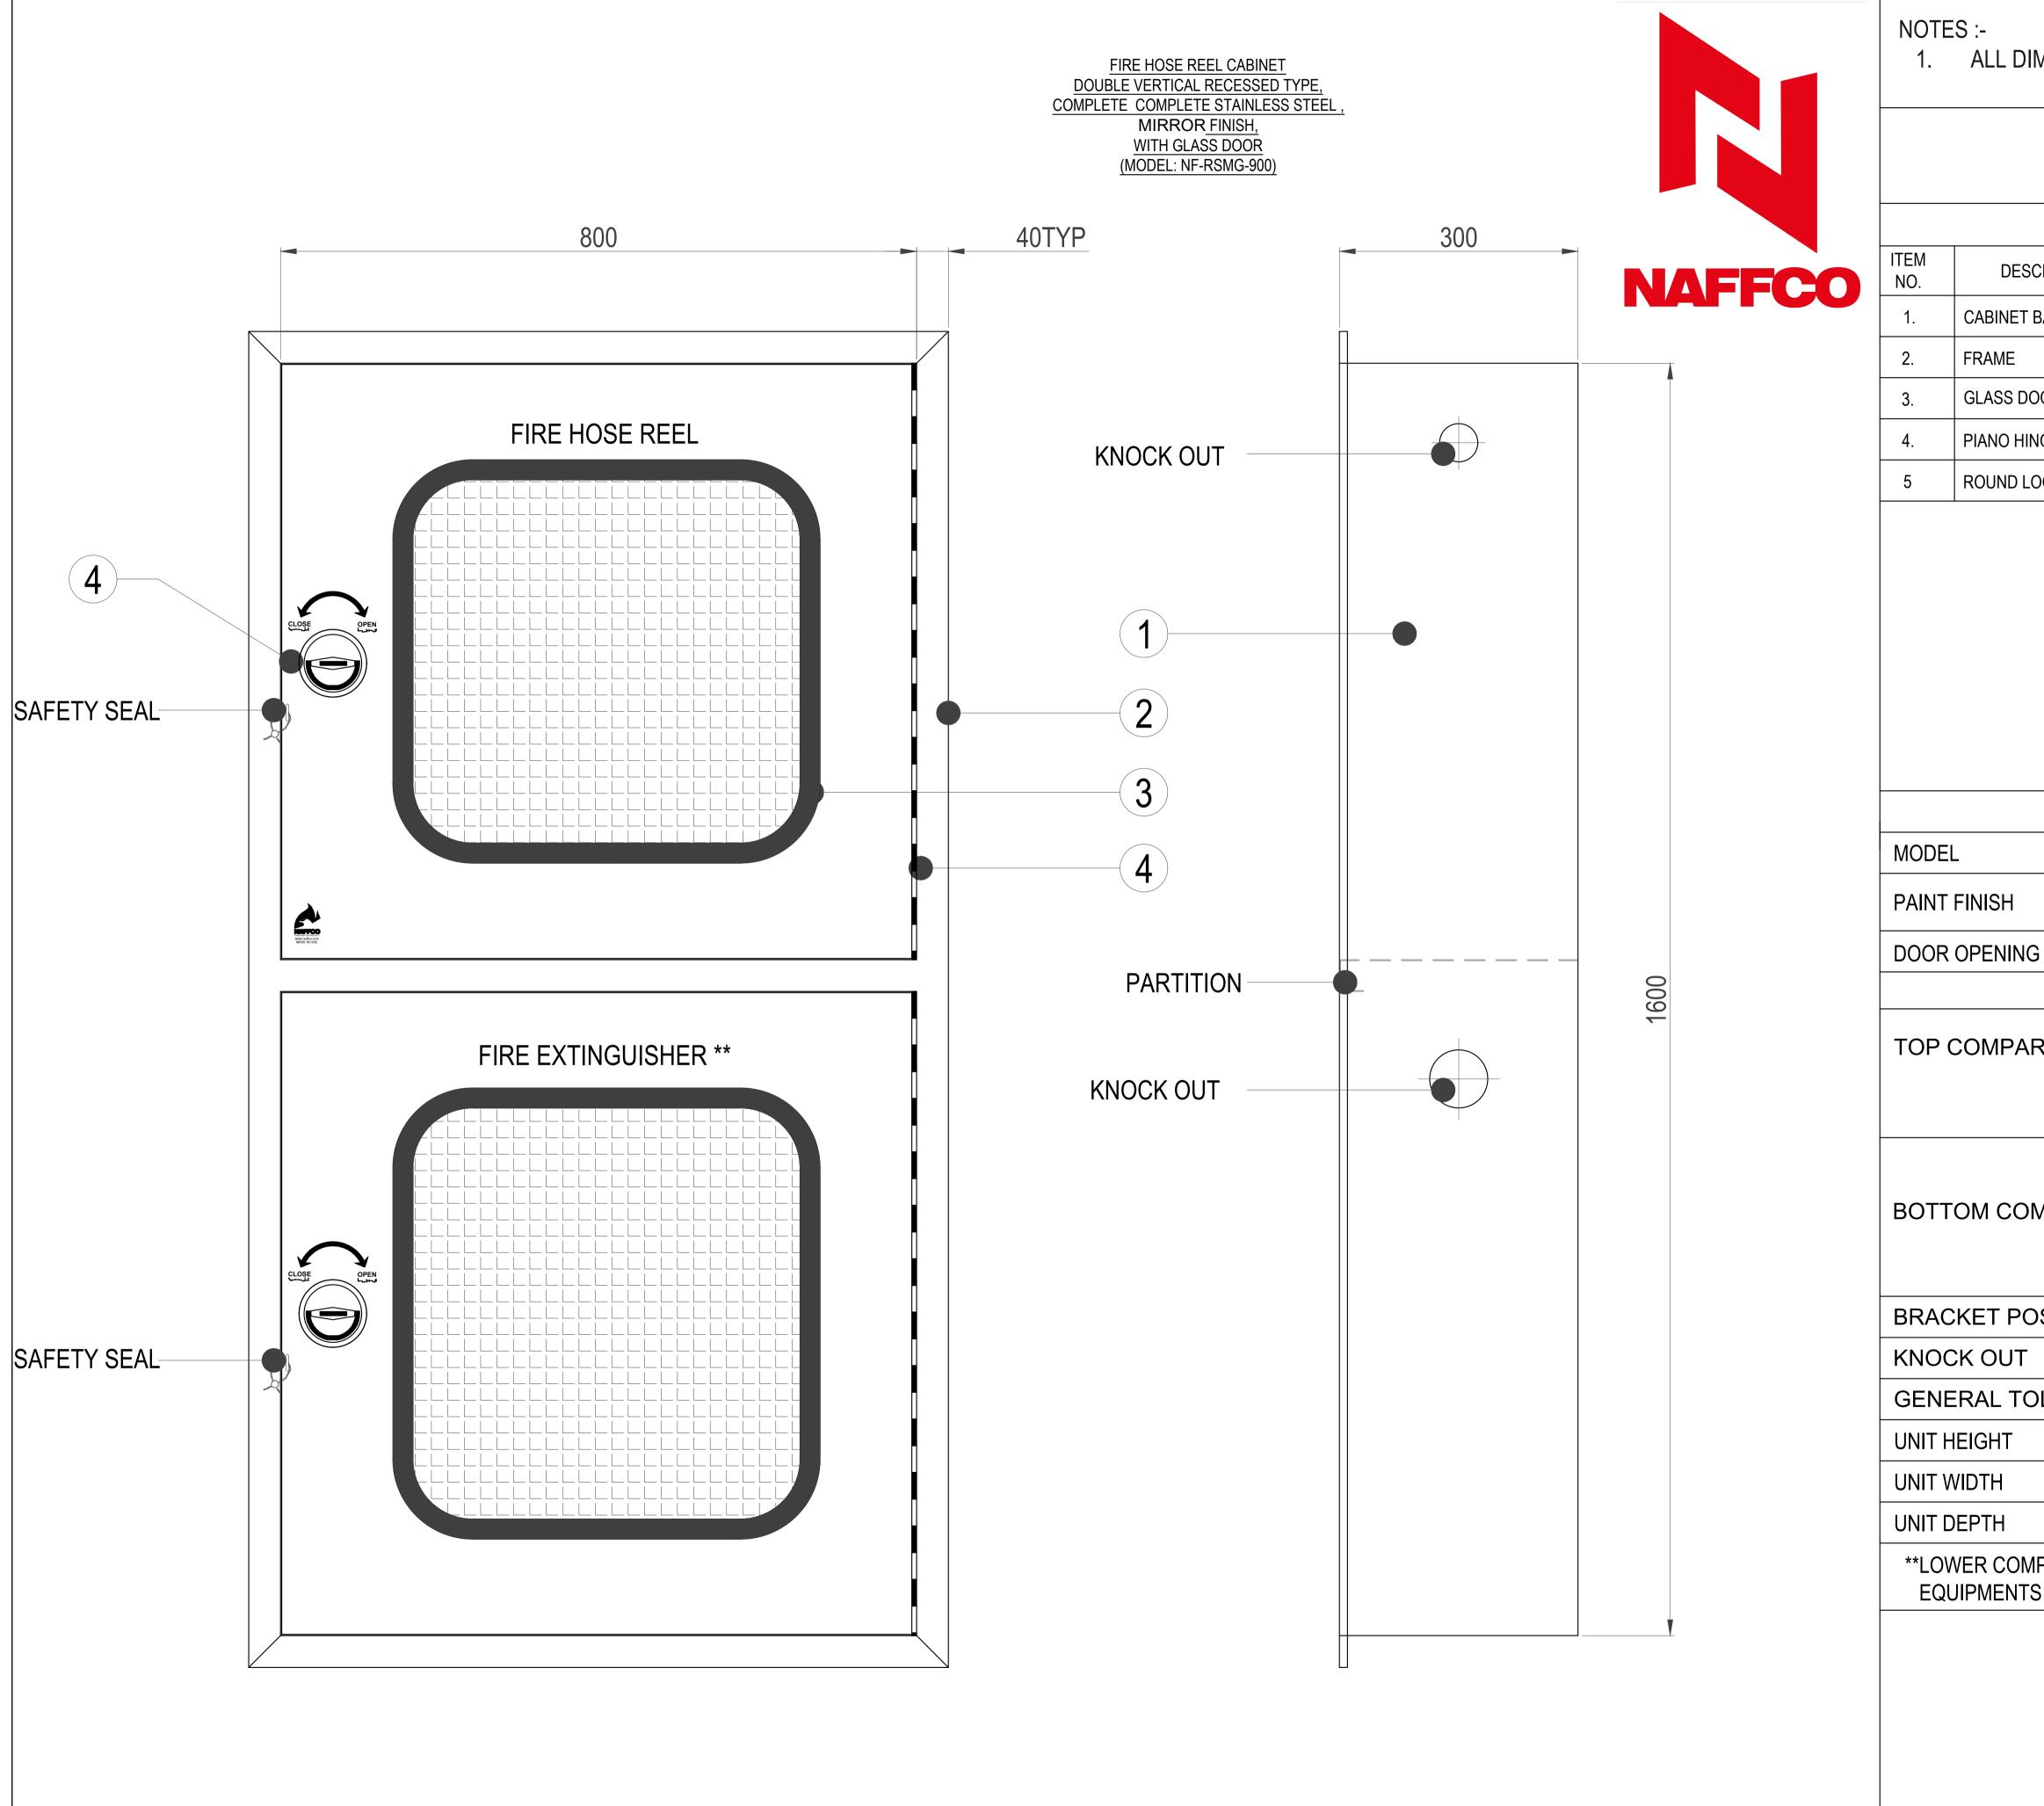

## ALL DIMENSIONS ARE IN mm. UNLESS OTHERWISE SPECIFIED

| BILL OF MATERIALS   |                                        |      |
|---------------------|----------------------------------------|------|
| SCRIPTION           | MATERIAL                               | QTY. |
| BACK BOX            | 1.2mm STAINLESS STEEL<br>MIRROR FINISH | 1    |
|                     | 1.2mm STAINLESS STEEL<br>MIRROR FINISH | 1    |
| OOR (WIRED / CLEAR) | 1.2mm STAINLESS STEEL<br>MIRROR FINISH | 2    |
| INGES               | MILD STEEL                             | 2    |
| -OCK                | ALLOY STEEL                            | 2    |
|                     |                                        |      |

| SPECIFICATIONS                                                          |                                                                                                                              |  |
|-------------------------------------------------------------------------|------------------------------------------------------------------------------------------------------------------------------|--|
|                                                                         | NF RSMG 900                                                                                                                  |  |
|                                                                         | STAINLESS STEEL<br>MIRROR FINISH                                                                                             |  |
| G                                                                       | RIGHT OR LEFT                                                                                                                |  |
| CABINET TO ACCOMMODATE                                                  |                                                                                                                              |  |
| RTMENT                                                                  | 1"x30Mtr. OR 3/4"x30Mtr.<br>CABINET MOUNTED /<br>WALL MOUNTED<br>FIRE HOSE REEL                                              |  |
| MPARTMENT                                                               | 5Kg. CO2 EXTINGUISHER,<br>6Kg. DCP EXTINGUISHER<br>2.5" LANDING VALVE OR<br>1.5"x 30Mtr HOSE RACK /<br>2.5"x30Mtr. HOSE RACK |  |
| OSITION                                                                 | RIGHT OR LEFT                                                                                                                |  |
|                                                                         | AS PER INLET LINE                                                                                                            |  |
| OLERANCE                                                                | ±5MM                                                                                                                         |  |
|                                                                         | 1600MM                                                                                                                       |  |
|                                                                         | 800MM                                                                                                                        |  |
|                                                                         | 300MM                                                                                                                        |  |
| MPARTMENT PRINTING WILL CHANGE ACCORDING TO THE<br>S TO BE ACCOMMODATED |                                                                                                                              |  |
|                                                                         |                                                                                                                              |  |