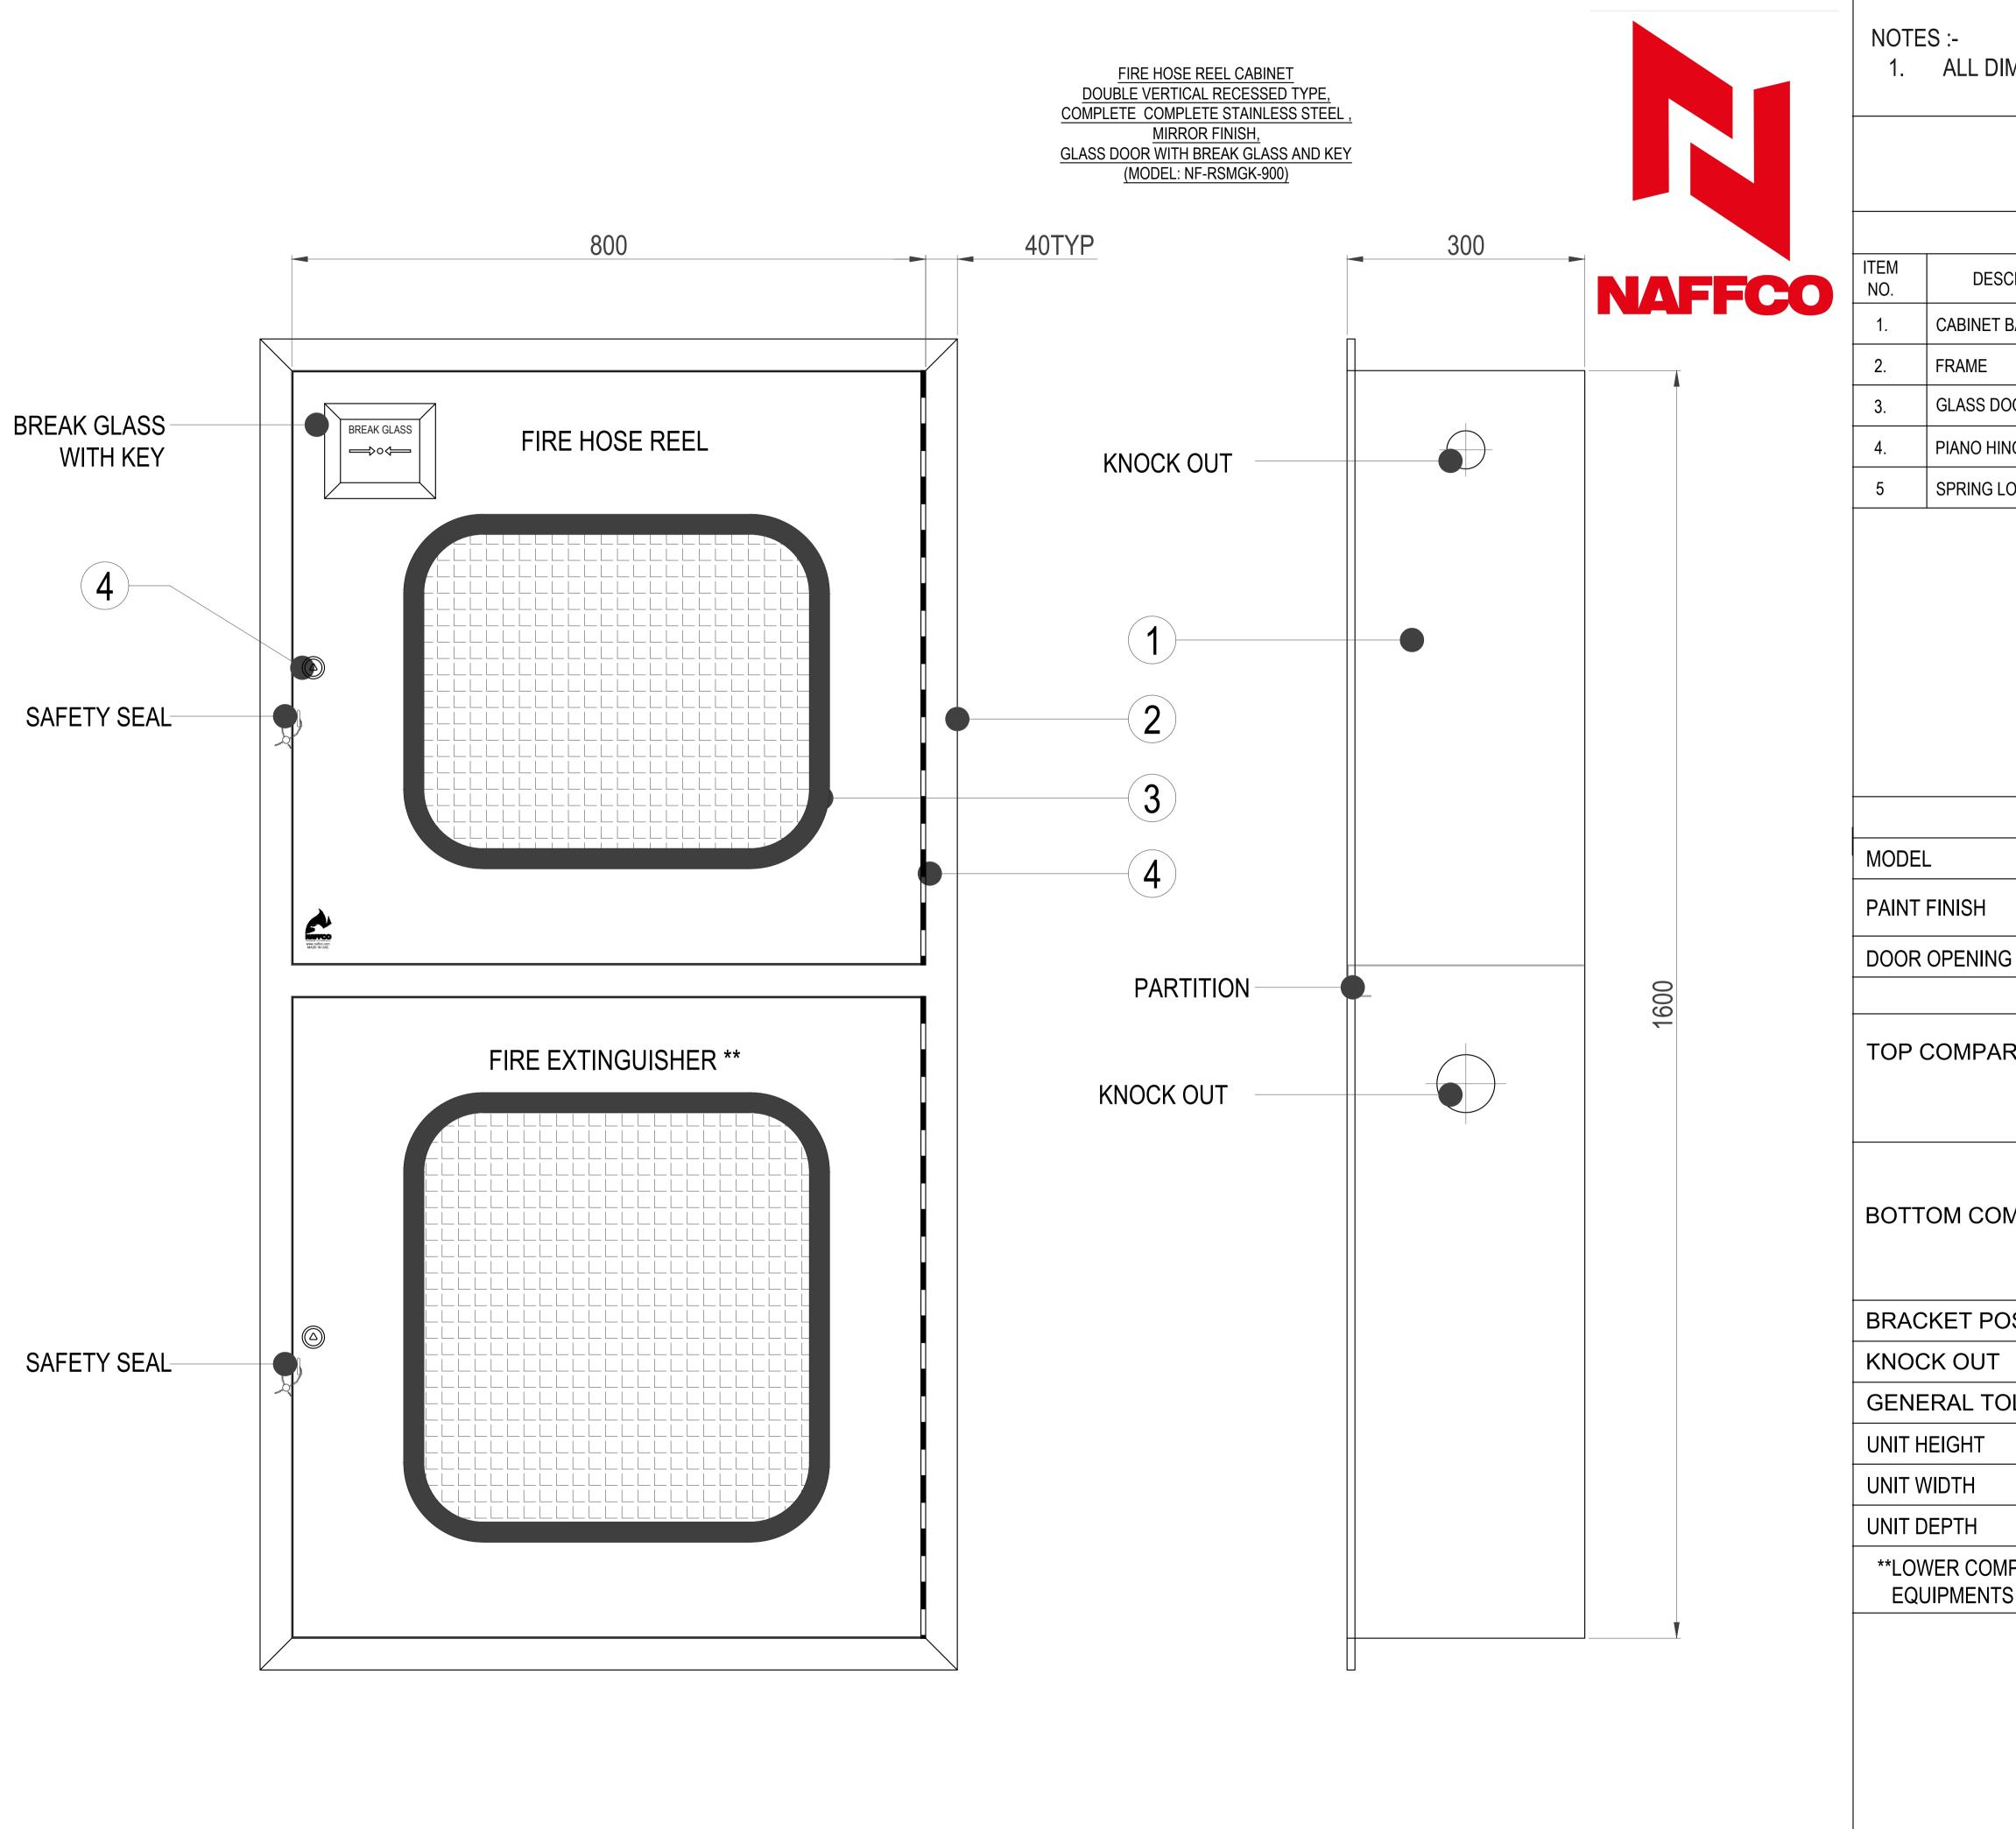

## ALL DIMENSIONS ARE IN mm. UNLESS OTHERWISE SPECIFIED

| BILL OF MATERIALS   |                                        |      |
|---------------------|----------------------------------------|------|
| SCRIPTION           | MATERIAL                               | QTY. |
| BACK BOX            | 1.2mm STAINLESS STEEL<br>MIRROR FINISH | 1    |
|                     | 1.2mm STAINLESS STEEL<br>MIRROR FINISH | 1    |
| OOR (WIRED / CLEAR) | 1.2mm STAINLESS STEEL<br>MIRROR FINISH | 2    |
| INGES               | MILD STEEL                             | 2    |
| LOCK WITH KEY       | ALLOY STEEL                            | 2    |
|                     |                                        |      |

| SPECIFICATIONS                                                          |                                                                                                                              |  |
|-------------------------------------------------------------------------|------------------------------------------------------------------------------------------------------------------------------|--|
|                                                                         | NF RSMGK 900                                                                                                                 |  |
|                                                                         | STAINLESS STEEL<br>MIRROR FINISH                                                                                             |  |
| G                                                                       | RIGHT OR LEFT                                                                                                                |  |
| CABINET TO ACCOMMODATE                                                  |                                                                                                                              |  |
| RTMENT                                                                  | 1"x30Mtr. OR 3/4"x30Mtr.<br>CABINET MOUNTED /<br>WALL MOUNTED<br>FIRE HOSE REEL                                              |  |
| MPARTMENT                                                               | 5Kg. CO2 EXTINGUISHER,<br>6Kg. DCP EXTINGUISHER<br>2.5" LANDING VALVE OR<br>1.5"x 30Mtr HOSE RACK /<br>2.5"x30Mtr. HOSE RACK |  |
| OSITION                                                                 | RIGHT OR LEFT                                                                                                                |  |
|                                                                         | AS PER INLET LINE                                                                                                            |  |
| OLERANCE                                                                | ±5MM                                                                                                                         |  |
|                                                                         | 1600MM                                                                                                                       |  |
|                                                                         | 800MM                                                                                                                        |  |
|                                                                         | 300MM                                                                                                                        |  |
| MPARTMENT PRINTING WILL CHANGE ACCORDING TO THE<br>S TO BE ACCOMMODATED |                                                                                                                              |  |