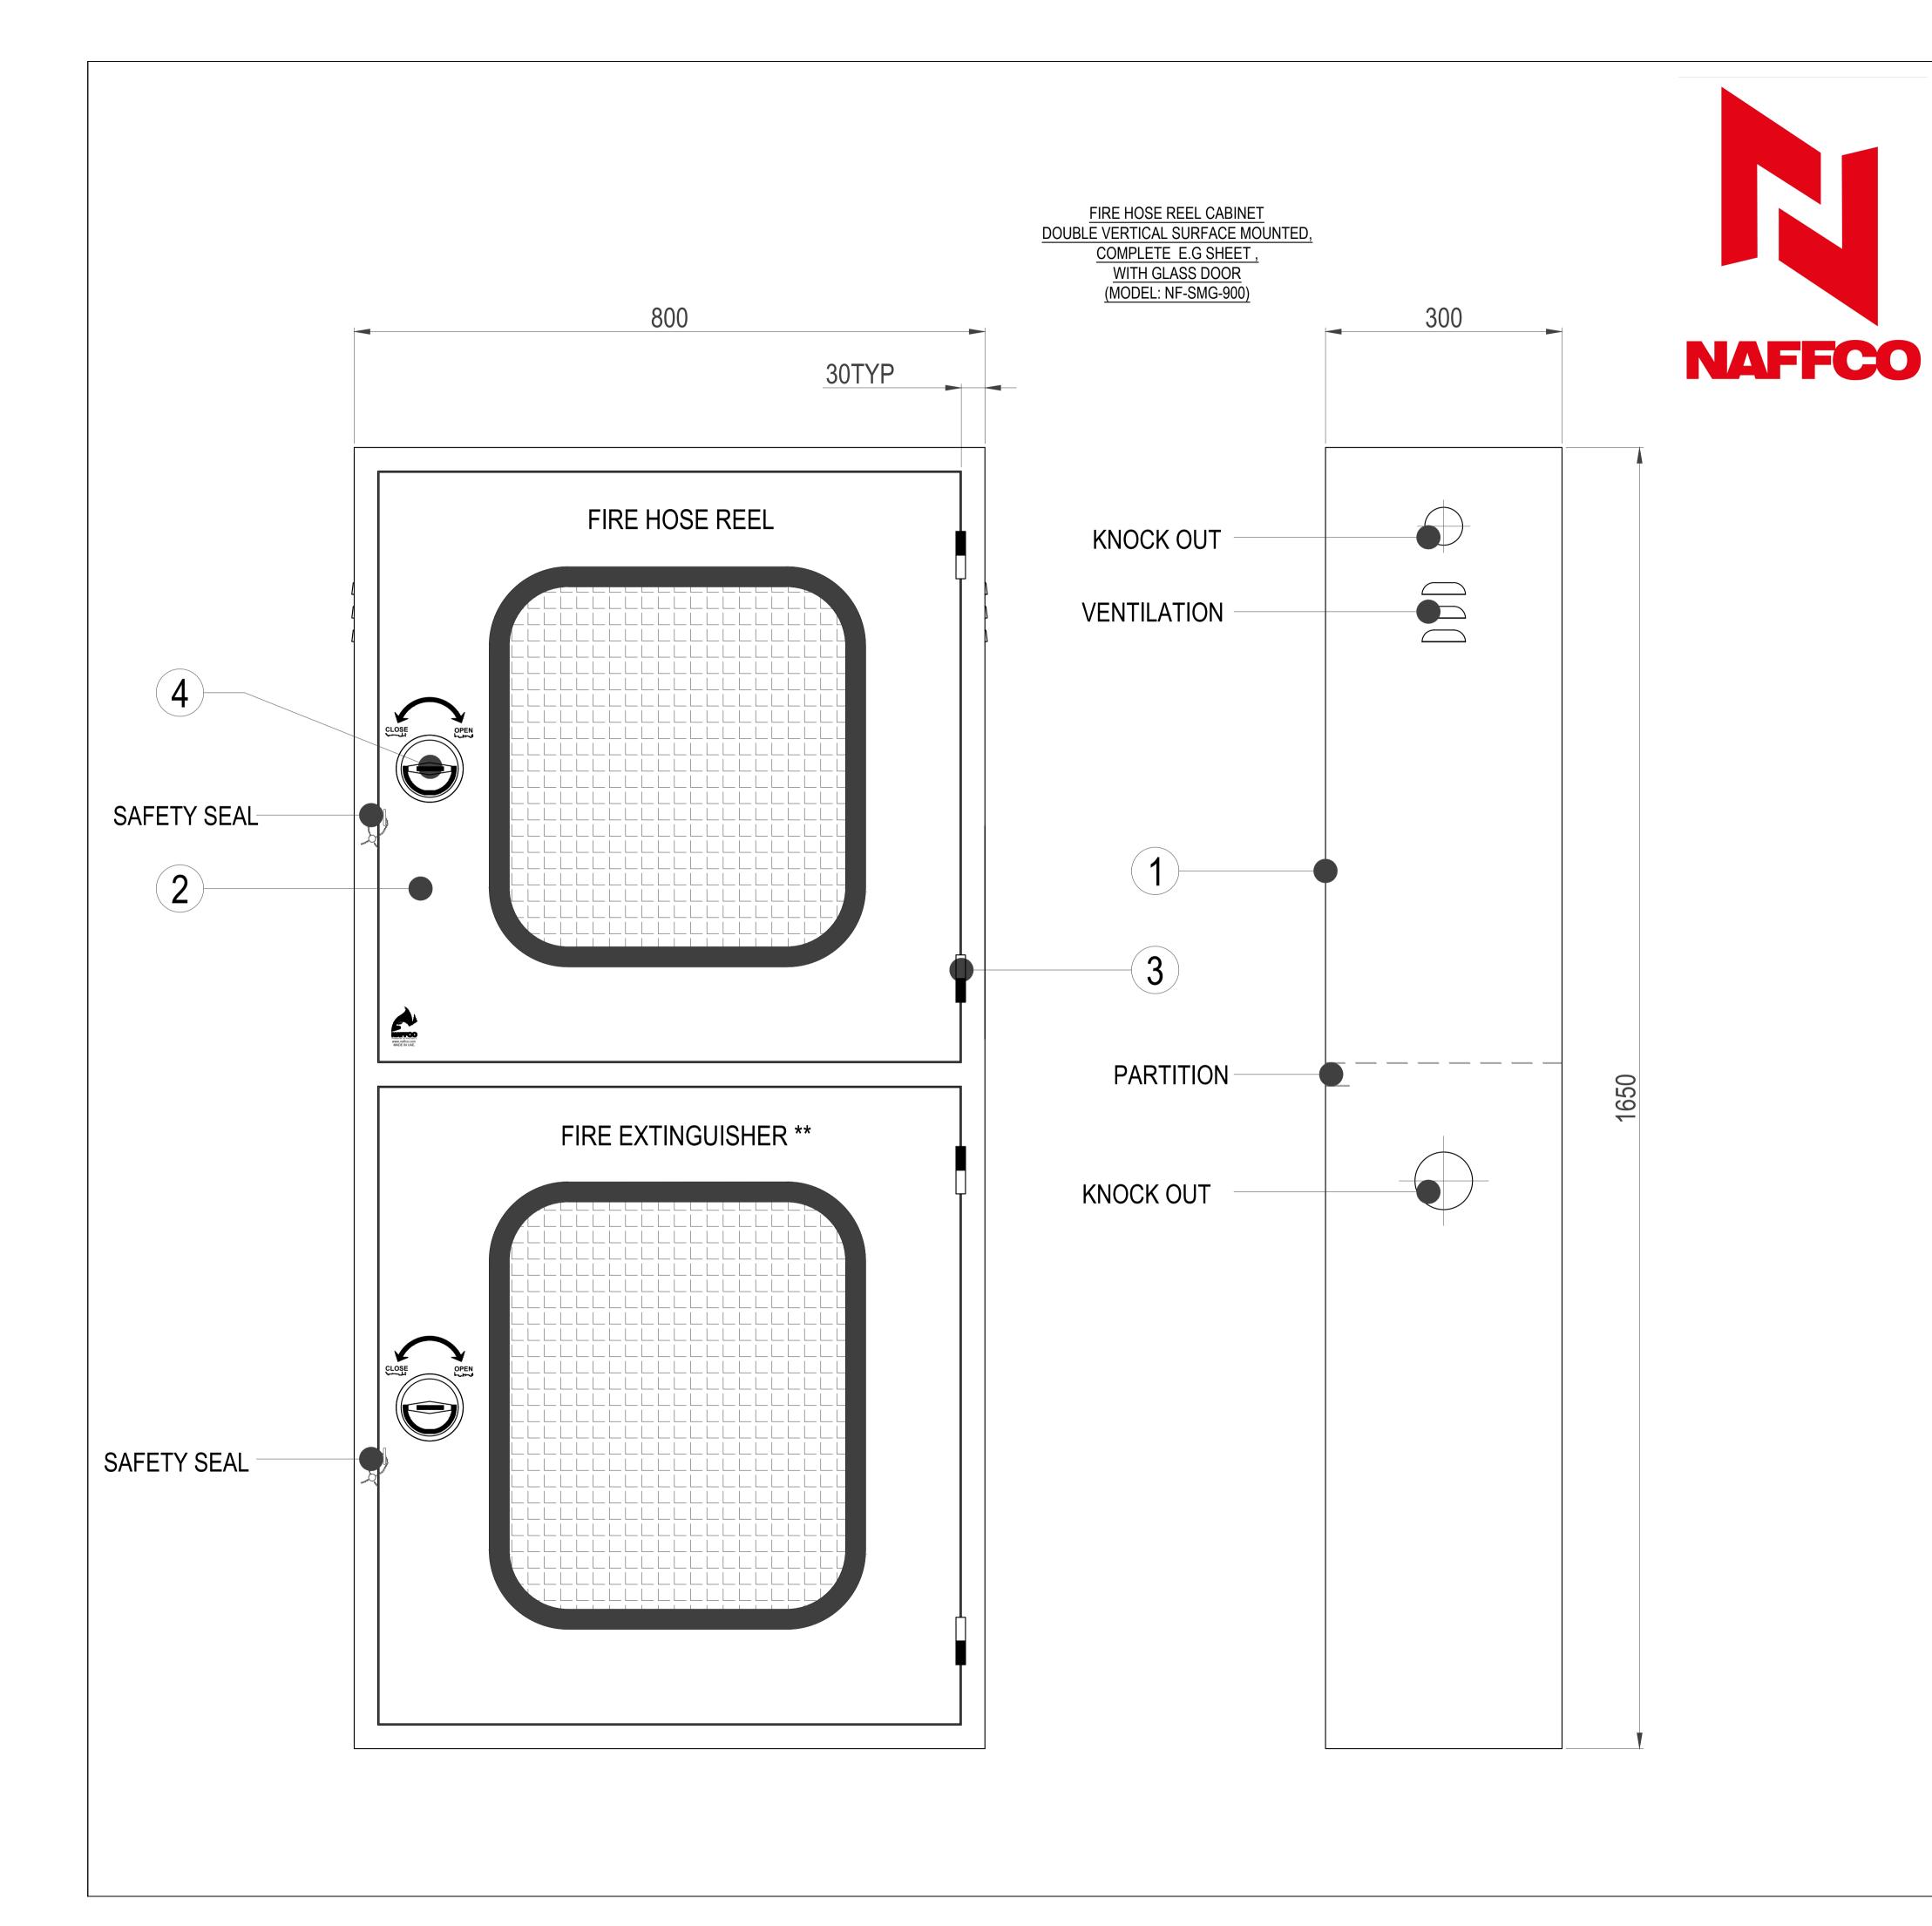

## NOTES:-

1. ALL DIMENSIONS ARE IN mm. UNLESS OTHERWISE SPECIFIED

| BILL OF MATERIALS |                            |                                         |      |  |
|-------------------|----------------------------|-----------------------------------------|------|--|
| ITEM<br>NO.       | DESCRIPTION                | MATERIAL                                | QTY. |  |
| 1.                | CABINET BODY               | 1.2mm ELECTRO GALVANISED<br>STEEL SHEET | 1    |  |
| 2.                | GLASS DOOR (WIRED / CLEAR) | 1.2mm ELECTRO GALVANISED STEEL SHEET    | 2    |  |
| 3.                | BUSH PIN HINGES            | MILD STEEL                              | 4    |  |
| 4.                | ROUND LOCK                 | ALLOY STEEL                             | 2    |  |

| SPECIFICATIONS                                                                          |                                                                                                                              |  |  |
|-----------------------------------------------------------------------------------------|------------------------------------------------------------------------------------------------------------------------------|--|--|
| MODEL                                                                                   | NF SMG 900                                                                                                                   |  |  |
| PAINT FINISH                                                                            | AS PER REQUIREMENT                                                                                                           |  |  |
| DOOR OPENING                                                                            | RIGHT OR LEFT                                                                                                                |  |  |
| CABINET TO ACCOMMODATE                                                                  |                                                                                                                              |  |  |
| TOP COMPARTMENT                                                                         | 1"x30Mtr. OR 3/4"x30Mtr. CABINET MOUNTED / WALL MOUNTED FIRE HOSE REEL                                                       |  |  |
| BOTTOM COMPARTMENT                                                                      | 5Kg. CO2 EXTINGUISHER,<br>6Kg. DCP EXTINGUISHER<br>2.5" LANDING VALVE OR<br>1.5"x 30Mtr HOSE RACK /<br>2.5"x30Mtr. HOSE RACK |  |  |
| BRACKET POSITION                                                                        | RIGHT OR LEFT                                                                                                                |  |  |
| KNOCK OUT                                                                               | AS PER INLET LINE                                                                                                            |  |  |
| GENERAL TOLERANCE                                                                       | ±5MM                                                                                                                         |  |  |
| UNIT HEIGHT                                                                             | 1650MM                                                                                                                       |  |  |
| UNIT WIDTH                                                                              | 800MM                                                                                                                        |  |  |
| UNIT DEPTH                                                                              | 300MM                                                                                                                        |  |  |
| **LOWER COMPARTMENT PRINTING WILL CHANGE ACCORDING TO THE EQUIPMENTS TO BE ACCOMMODATED |                                                                                                                              |  |  |