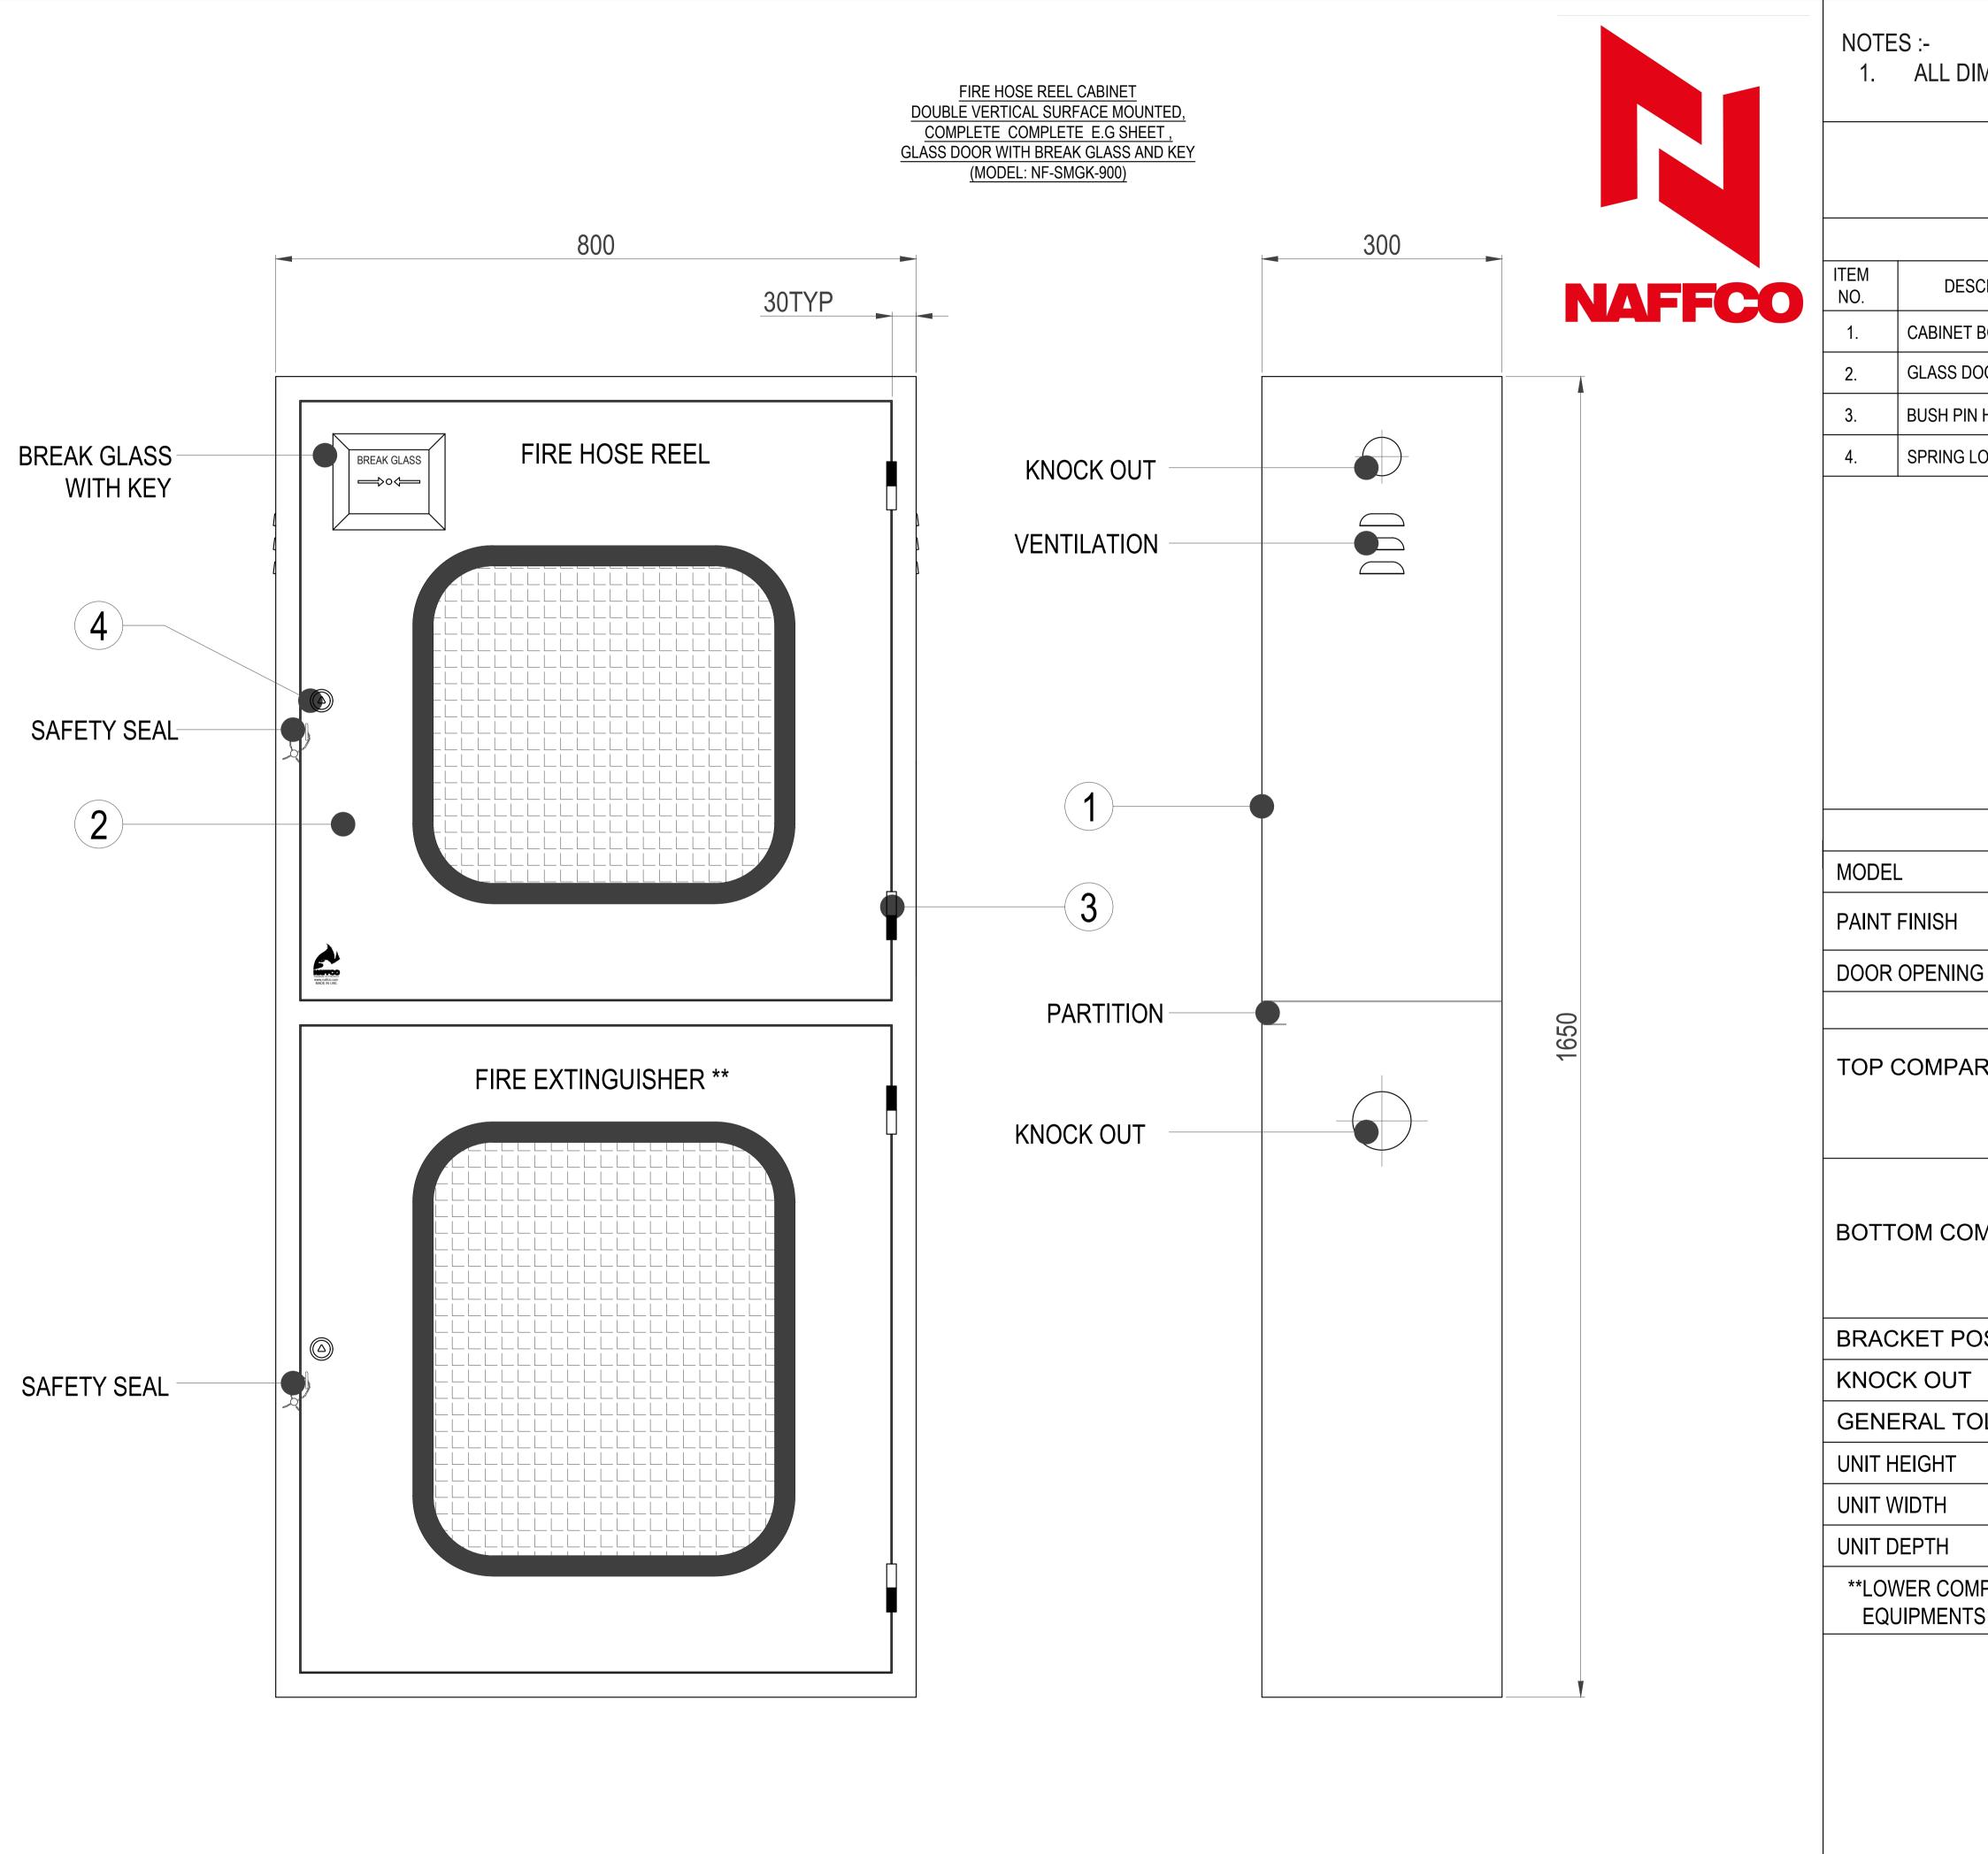

## ALL DIMENSIONS ARE IN mm. UNLESS OTHERWISE SPECIFIED

| BILL OF MATERIALS    |                                         |      |
|----------------------|-----------------------------------------|------|
| SCRIPTION            | MATERIAL                                | QTY. |
| Г BODY               | 1.2mm ELECTRO GALVANISED<br>STEEL SHEET |      |
| DOOR (WIRED / CLEAR) | 1.2mm ELECTRO GALVANISED<br>STEEL SHEET | 2    |
| N HINGES             | MILD STEEL                              | 4    |
| LOCK WITH KEY        | ALLOY STEEL                             | 2    |

| SPECIFICATIONS                                                          |                                                                                                                              |  |
|-------------------------------------------------------------------------|------------------------------------------------------------------------------------------------------------------------------|--|
|                                                                         | NF SMGK 900                                                                                                                  |  |
|                                                                         | AS PER REQUIREMENT                                                                                                           |  |
| G                                                                       | RIGHT OR LEFT                                                                                                                |  |
| CABINET TO ACCOMMODATE                                                  |                                                                                                                              |  |
| RTMENT                                                                  | 1"x30Mtr. OR 3/4"x30Mtr.<br>CABINET MOUNTED /<br>WALL MOUNTED<br>FIRE HOSE REEL                                              |  |
| MPARTMENT                                                               | 5Kg. CO2 EXTINGUISHER,<br>6Kg. DCP EXTINGUISHER<br>2.5" LANDING VALVE OR<br>1.5"x 30Mtr HOSE RACK /<br>2.5"x30Mtr. HOSE RACK |  |
| OSITION                                                                 | RIGHT OR LEFT                                                                                                                |  |
|                                                                         | AS PER INLET LINE                                                                                                            |  |
| OLERANCE                                                                | ±5MM                                                                                                                         |  |
|                                                                         | 1650MM                                                                                                                       |  |
|                                                                         | 800MM                                                                                                                        |  |
|                                                                         | 300MM                                                                                                                        |  |
| MPARTMENT PRINTING WILL CHANGE ACCORDING TO THE<br>S TO BE ACCOMMODATED |                                                                                                                              |  |
|                                                                         |                                                                                                                              |  |