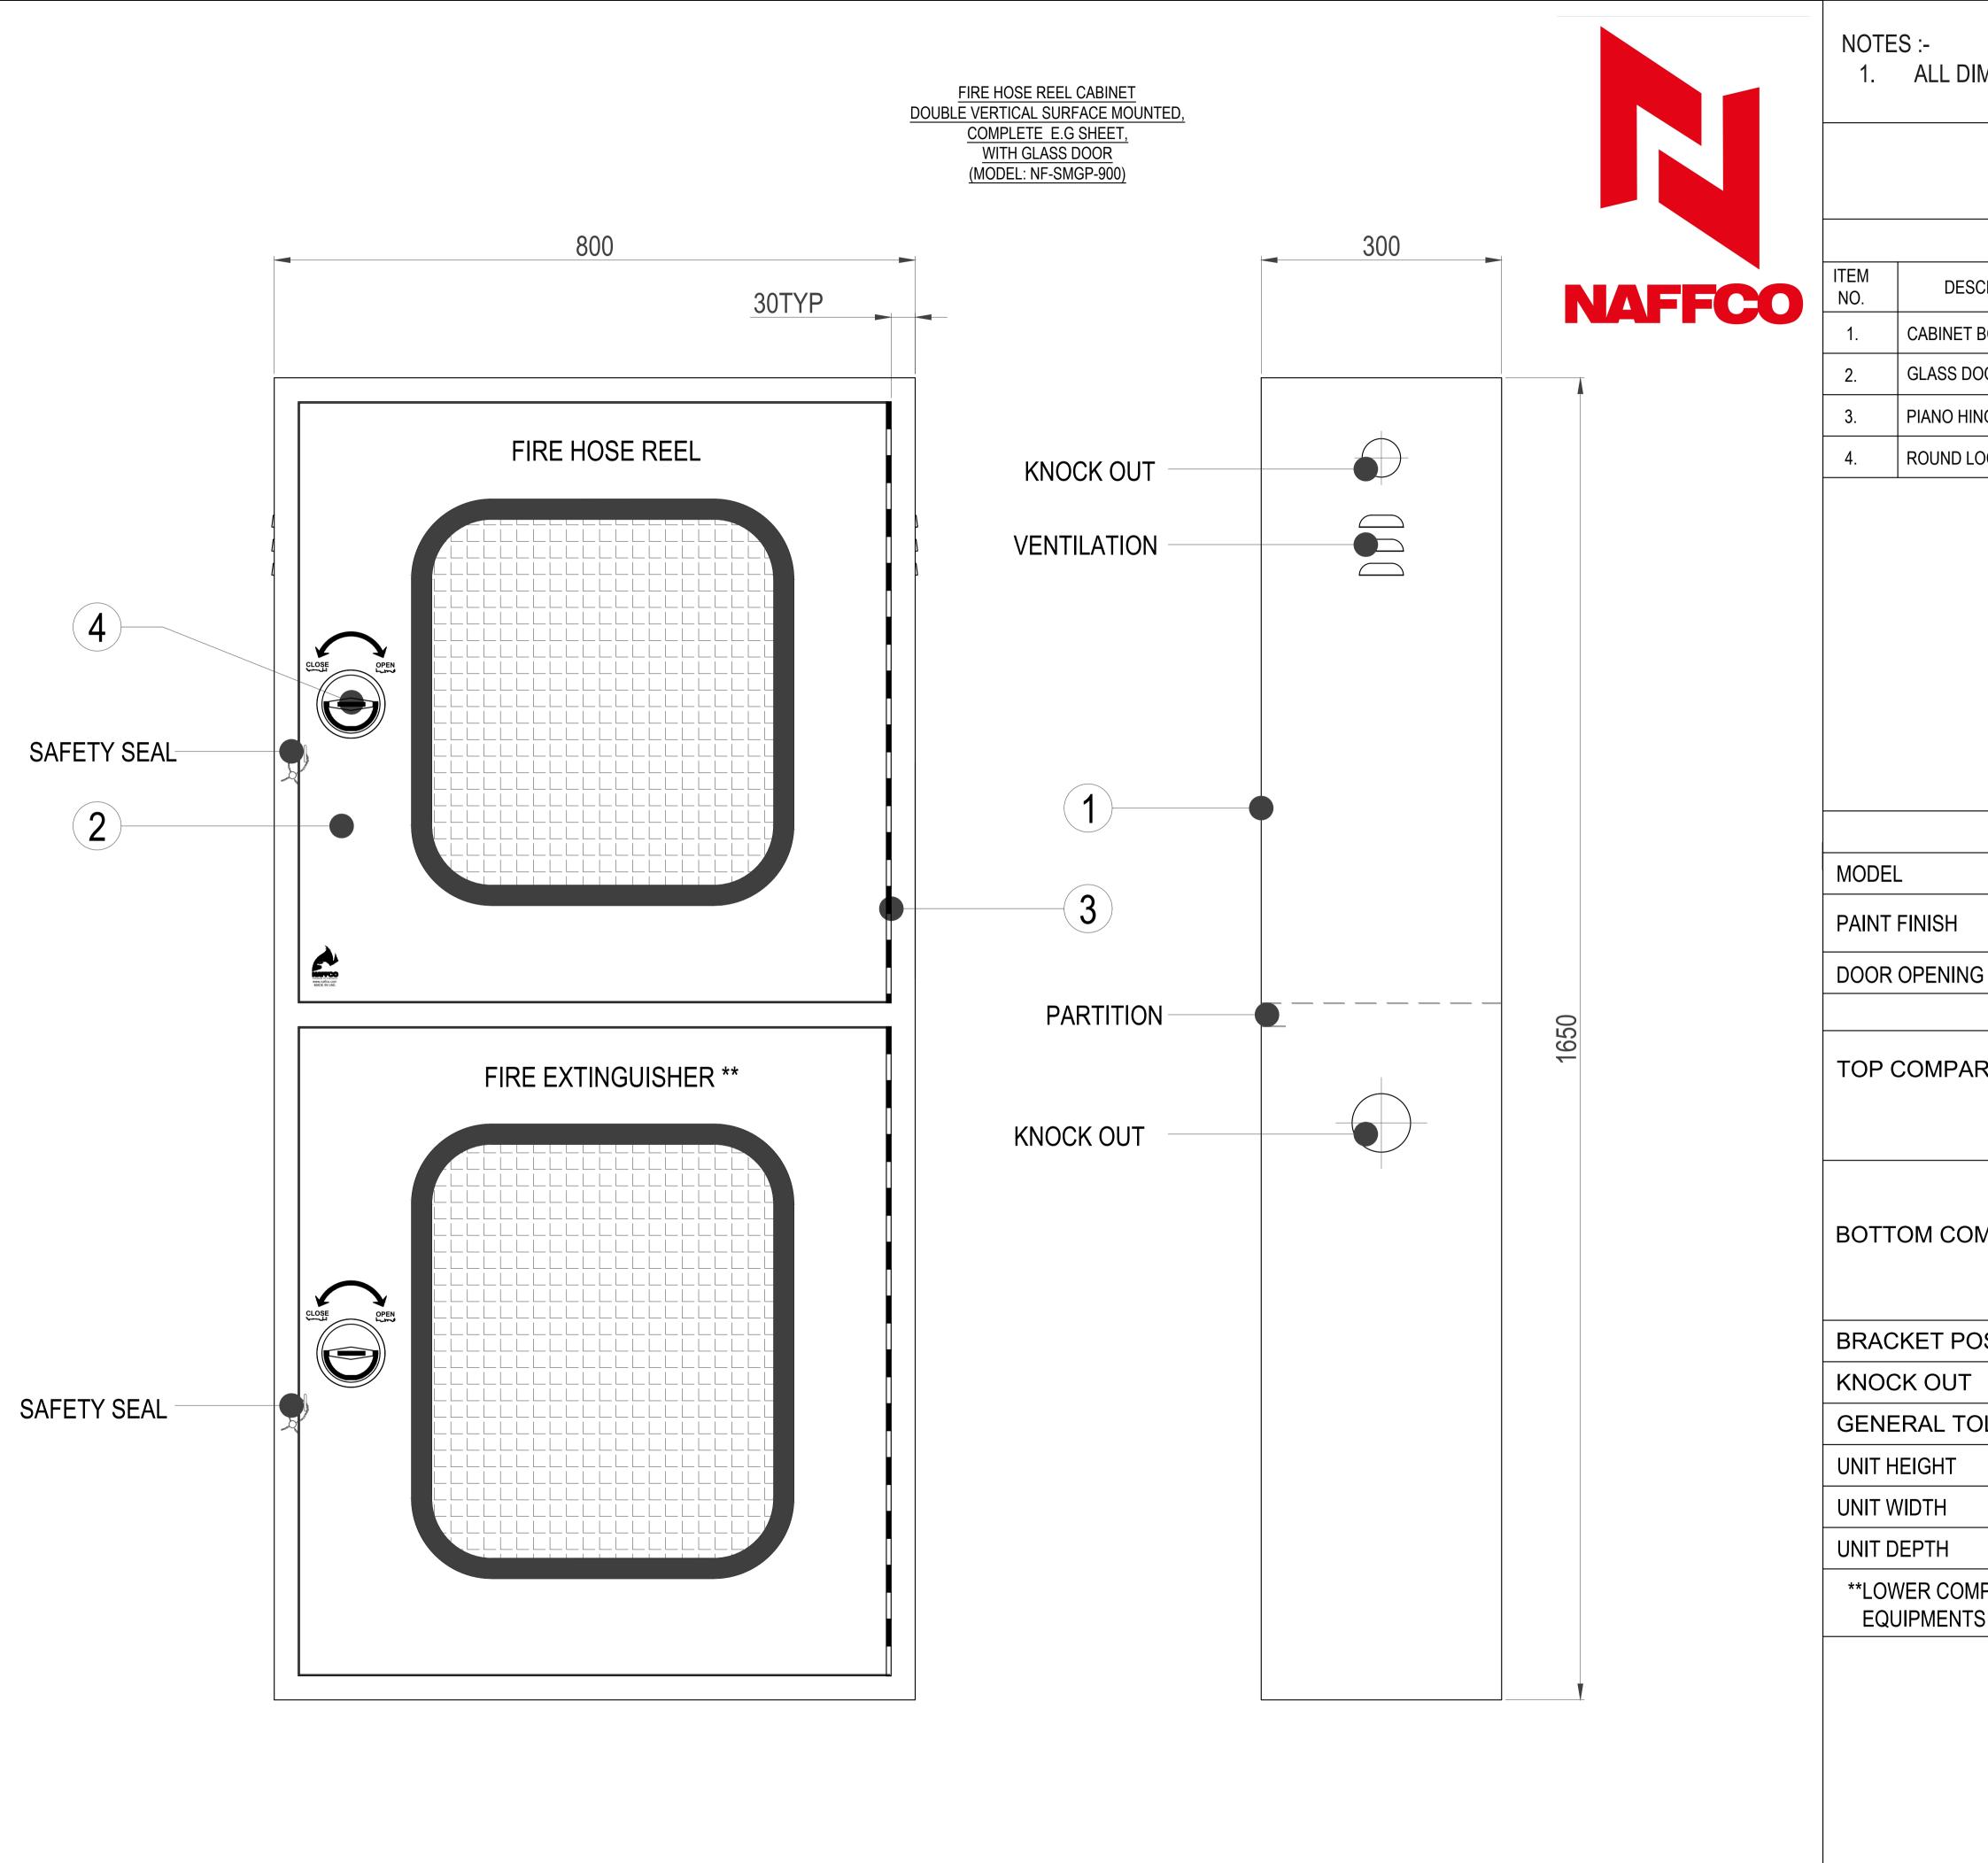

## ALL DIMENSIONS ARE IN mm. UNLESS OTHERWISE SPECIFIED

| BILL OF MATERIALS    |                                         |      |
|----------------------|-----------------------------------------|------|
| SCRIPTION            | MATERIAL                                | QTY. |
| T BODY               | 1.2mm ELECTRO GALVANISED<br>STEEL SHEET | 1    |
| OOOR (WIRED / CLEAR) | 1.2mm ELECTRO GALVANISED<br>STEEL SHEET | 2    |
| INGES                | STAINLESS STEEL                         | 4    |
| LOCK                 | ALLOY STEEL                             | 2    |

| SPECIFICATIONS                                                          |                                                                                                                              |  |
|-------------------------------------------------------------------------|------------------------------------------------------------------------------------------------------------------------------|--|
|                                                                         | NF SMGP 900                                                                                                                  |  |
|                                                                         | AS PER REQUIREMENT                                                                                                           |  |
| G                                                                       | RIGHT OR LEFT                                                                                                                |  |
| CABINET TO ACCOMMODATE                                                  |                                                                                                                              |  |
| RTMENT                                                                  | 1"x30Mtr. OR 3/4"x30Mtr.<br>CABINET MOUNTED /<br>WALL MOUNTED<br>FIRE HOSE REEL                                              |  |
| MPARTMENT                                                               | 5Kg. CO2 EXTINGUISHER,<br>6Kg. DCP EXTINGUISHER<br>2.5" LANDING VALVE OR<br>1.5"x 30Mtr HOSE RACK /<br>2.5"x30Mtr. HOSE RACK |  |
| OSITION                                                                 | RIGHT OR LEFT                                                                                                                |  |
|                                                                         | AS PER INLET LINE                                                                                                            |  |
| OLERANCE                                                                | ±5MM                                                                                                                         |  |
|                                                                         | 1650MM                                                                                                                       |  |
|                                                                         | 800MM                                                                                                                        |  |
|                                                                         | 300MM                                                                                                                        |  |
| MPARTMENT PRINTING WILL CHANGE ACCORDING TO THE<br>S TO BE ACCOMMODATED |                                                                                                                              |  |