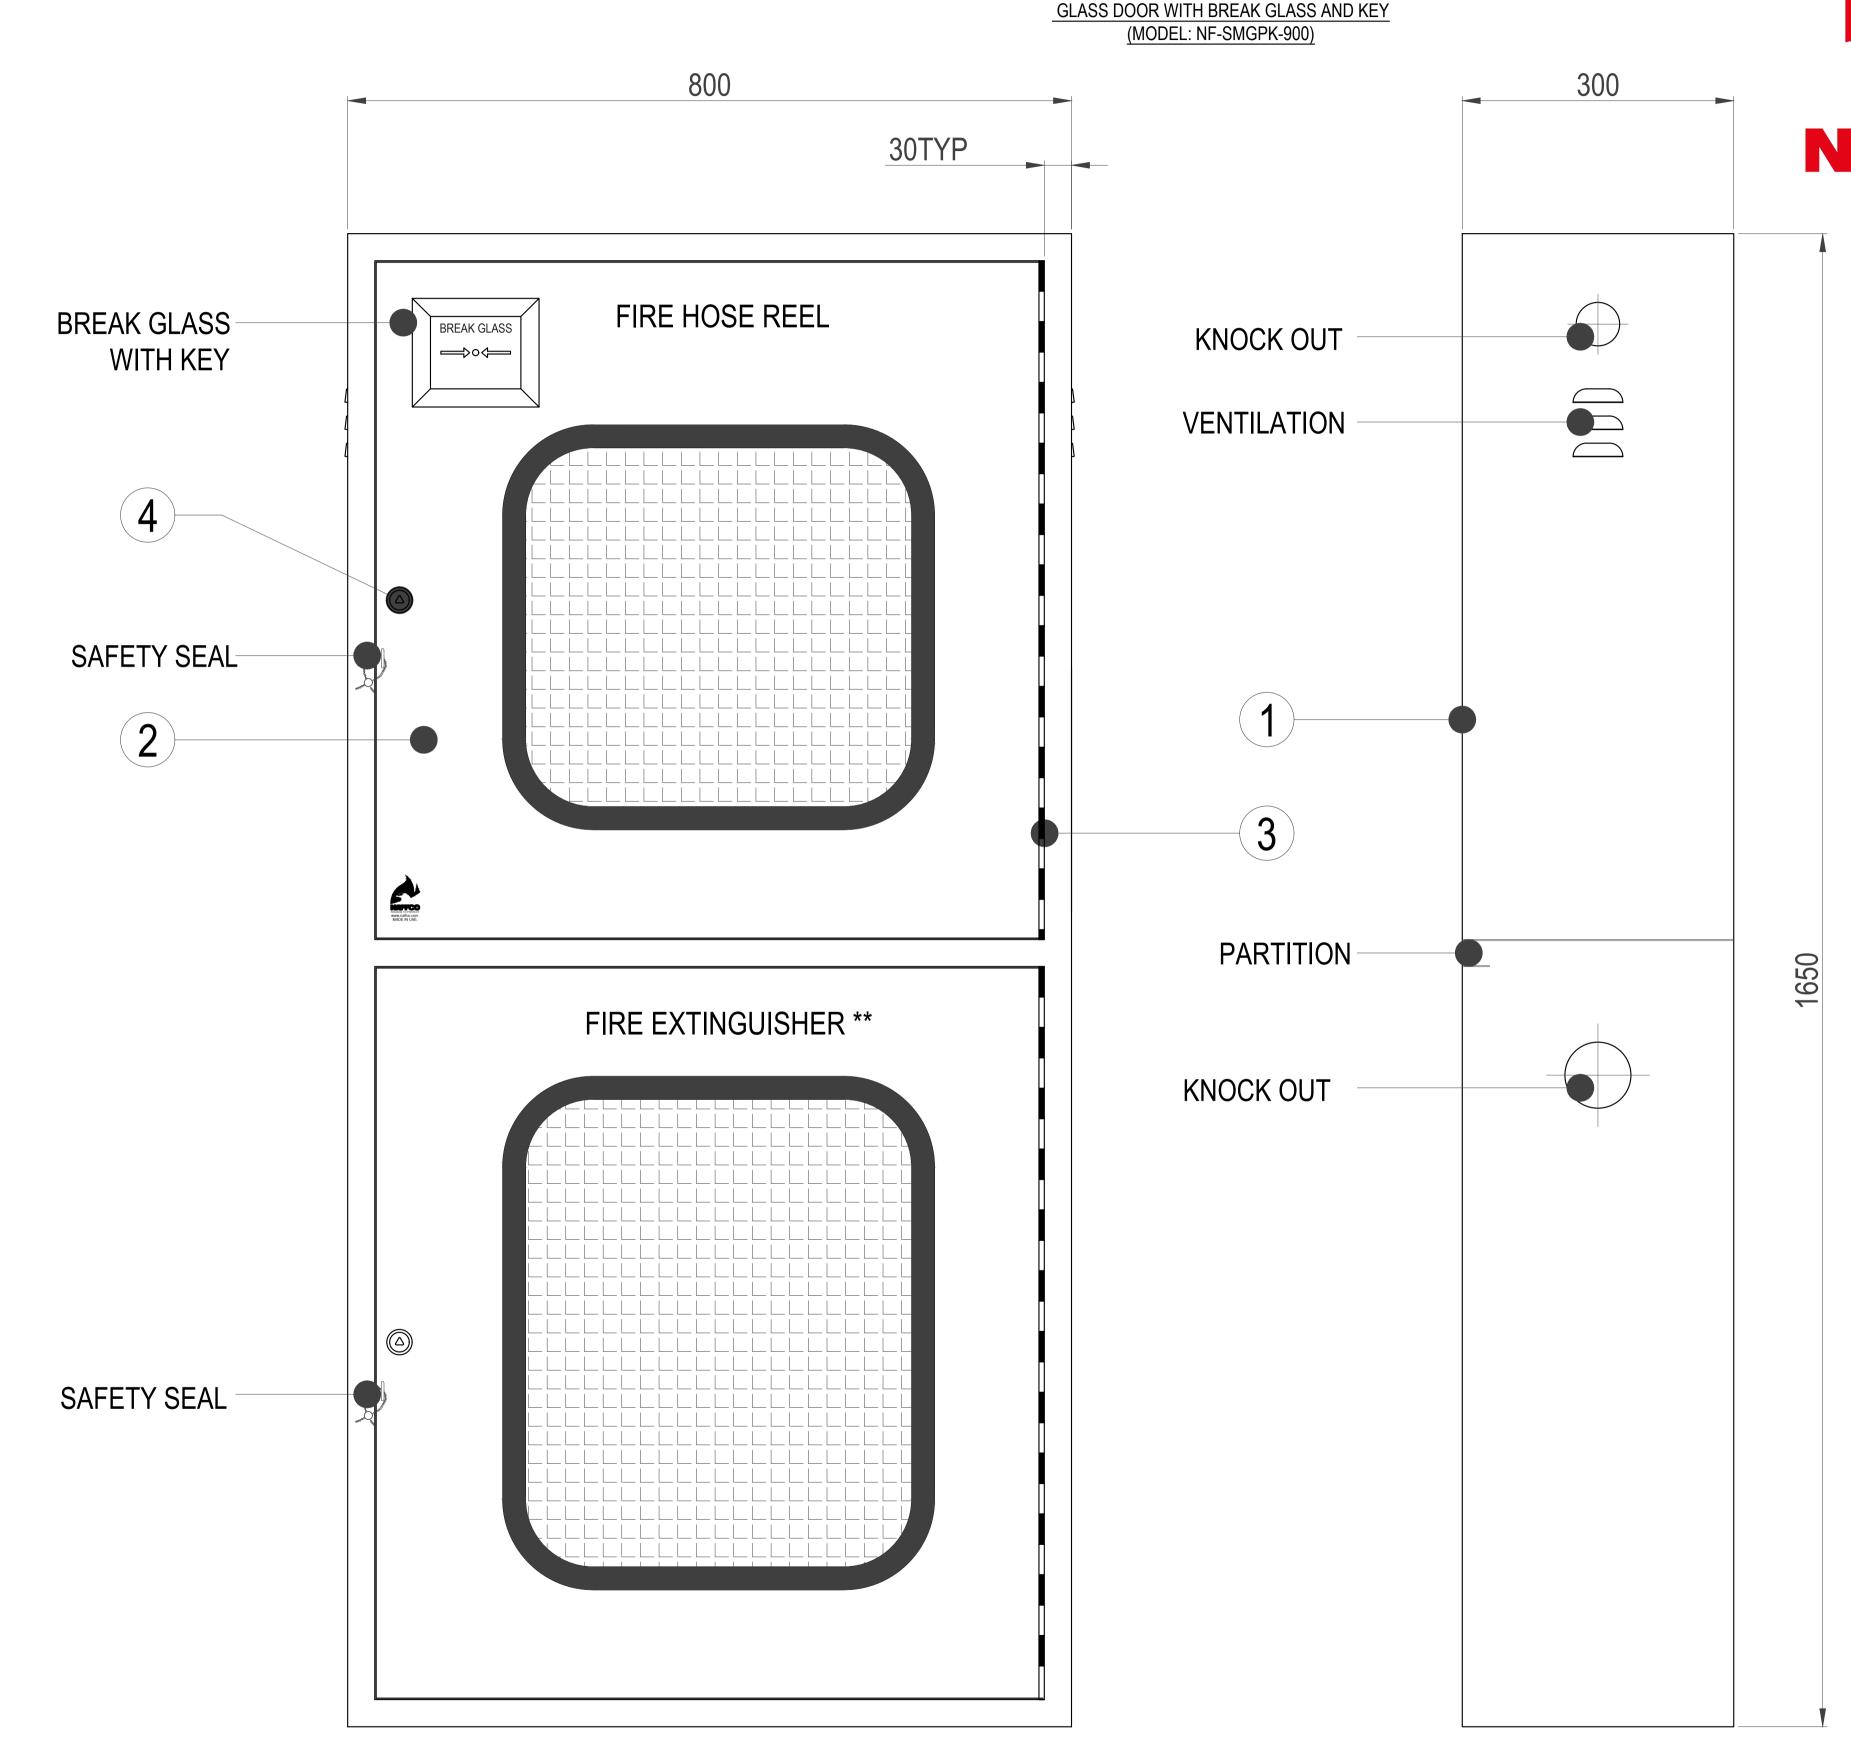

## NOTES:-

1. ALL DIMENSIONS ARE IN mm. UNLESS OTHERWISE SPECIFIED

| BILL OF MATERIALS |                            |                                         |      |  |
|-------------------|----------------------------|-----------------------------------------|------|--|
| ITEM<br>NO.       | DESCRIPTION                | MATERIAL                                | QTY. |  |
| 1.                | CABINET BODY               | 1.2mm ELECTRO GALVANISED<br>STEEL SHEET | 1    |  |
| 2.                | GLASS DOOR (WIRED / CLEAR) | 1.2mm ELECTRO GALVANISED STEEL SHEET    | 2    |  |
| 3.                | PIANO HINGES               | STAINLESS STEEL                         | 2    |  |
| 4.                | SPRING LOCK WITH KEY       | ALLOY STEEL                             | 2    |  |

| SPECIFICATIONS                                                                          |                                                                                                                              |  |  |
|-----------------------------------------------------------------------------------------|------------------------------------------------------------------------------------------------------------------------------|--|--|
| MODEL                                                                                   | NF SMGPK 900                                                                                                                 |  |  |
| PAINT FINISH                                                                            | AS PER REQUIREMENT                                                                                                           |  |  |
| DOOR OPENING                                                                            | RIGHT OR LEFT                                                                                                                |  |  |
| CABINET TO ACCOMMODATE                                                                  |                                                                                                                              |  |  |
| TOP COMPARTMENT                                                                         | 1"x30Mtr. OR 3/4"x30Mtr. CABINET MOUNTED / WALL MOUNTED FIRE HOSE REEL                                                       |  |  |
| BOTTOM COMPARTMENT                                                                      | 5Kg. CO2 EXTINGUISHER,<br>6Kg. DCP EXTINGUISHER<br>2.5" LANDING VALVE OR<br>1.5"x 30Mtr HOSE RACK /<br>2.5"x30Mtr. HOSE RACK |  |  |
| BRACKET POSITION                                                                        | RIGHT OR LEFT                                                                                                                |  |  |
| KNOCK OUT                                                                               | AS PER INLET LINE                                                                                                            |  |  |
| GENERAL TOLERANCE                                                                       | ±5MM                                                                                                                         |  |  |
| UNIT HEIGHT                                                                             | 1650MM                                                                                                                       |  |  |
| UNIT WIDTH                                                                              | 800MM                                                                                                                        |  |  |
| UNIT DEPTH                                                                              | 300MM                                                                                                                        |  |  |
| **LOWER COMPARTMENT PRINTING WILL CHANGE ACCORDING TO THE EQUIPMENTS TO BE ACCOMMODATED |                                                                                                                              |  |  |