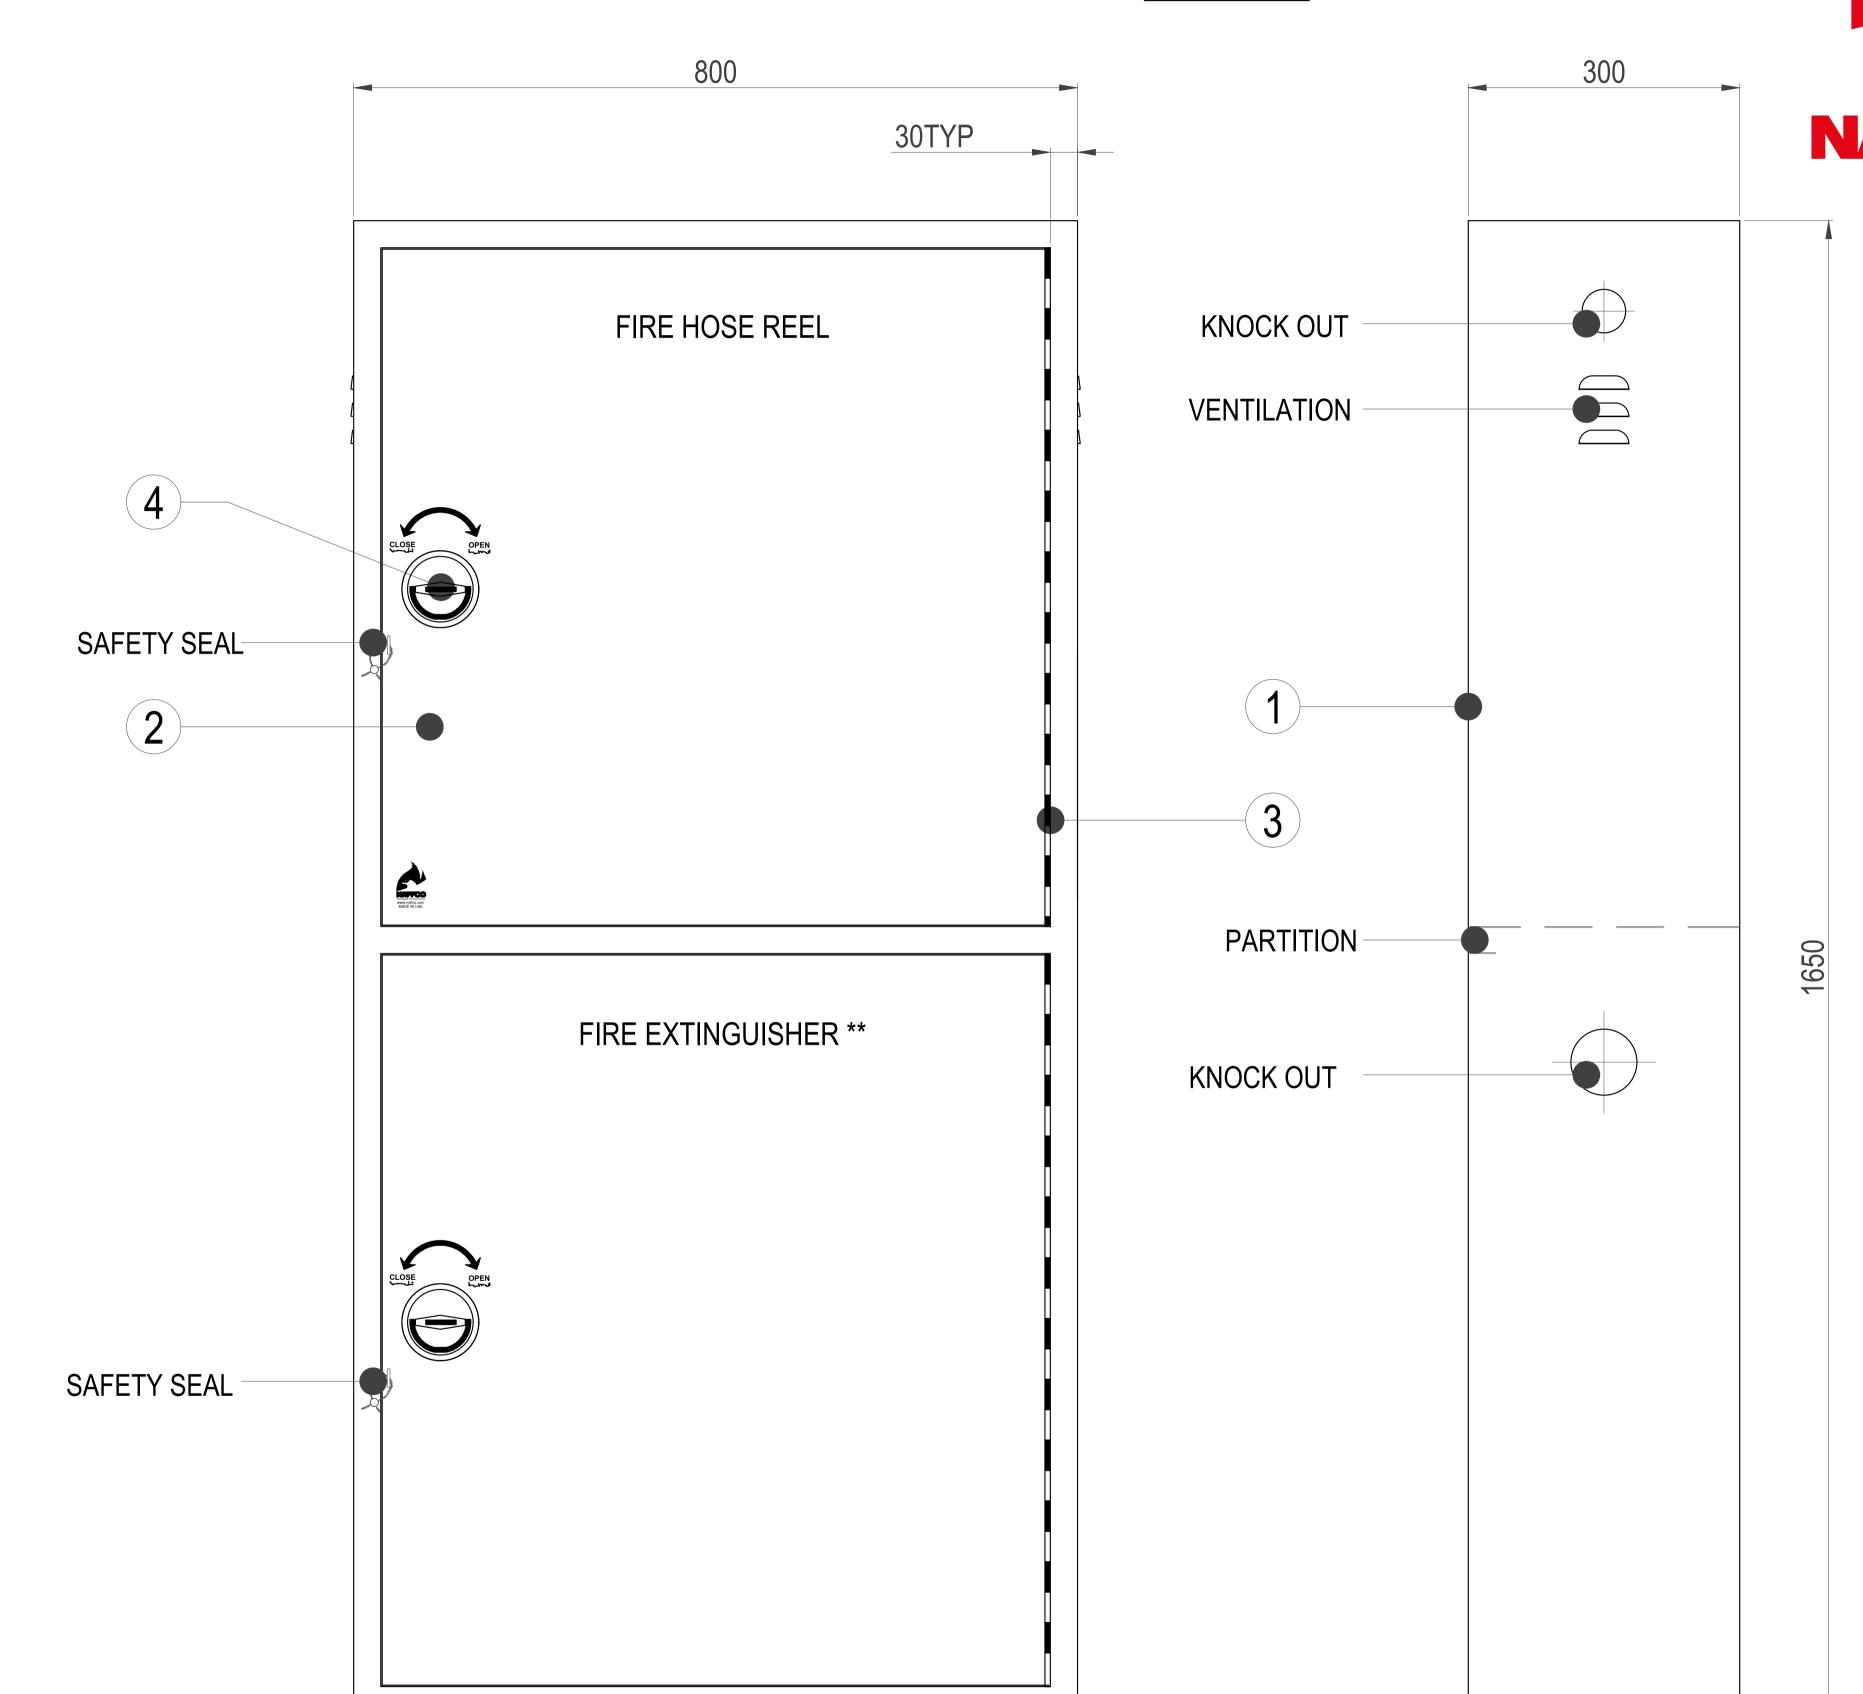

## NOTES:-

1. ALL DIMENSIONS ARE IN mm. UNLESS OTHERWISE SPECIFIED

| BILL OF MATERIALS |              |                                         |      |  |
|-------------------|--------------|-----------------------------------------|------|--|
| ITEM<br>NO.       | DESCRIPTION  | MATERIAL                                | QTY. |  |
| 1.                | CABINET BODY | 1.2mm ELECTRO GALVANISED<br>STEEL SHEET | 1    |  |
| 2.                | SOLID DOOR   | 1.2mm ELECTRO GALVANISED STEEL SHEET    | 2    |  |
| 3.                | PIANO HINGES | STAINLESS STEEL                         | 2    |  |
| 4.                | ROUND LOCK   | ALLOY STEEL                             | 2    |  |

| SPECIFICATIONS                                                                          |                                                                                                                              |  |  |
|-----------------------------------------------------------------------------------------|------------------------------------------------------------------------------------------------------------------------------|--|--|
| MODEL                                                                                   | NF SMP 900                                                                                                                   |  |  |
| PAINT FINISH                                                                            | AS PER REQUIREMENT                                                                                                           |  |  |
| DOOR OPENING                                                                            | RIGHT OR LEFT                                                                                                                |  |  |
| CABINET TO ACCOMMODATE                                                                  |                                                                                                                              |  |  |
| TOP COMPARTMENT                                                                         | 1"x30Mtr. OR 3/4"x30Mtr. CABINET MOUNTED / WALL MOUNTED FIRE HOSE REEL                                                       |  |  |
| BOTTOM COMPARTMENT                                                                      | 5Kg. CO2 EXTINGUISHER,<br>6Kg. DCP EXTINGUISHER<br>2.5" LANDING VALVE OR<br>1.5"x 30Mtr HOSE RACK /<br>2.5"x30Mtr. HOSE RACK |  |  |
| BRACKET POSITION                                                                        | RIGHT OR LEFT                                                                                                                |  |  |
| KNOCK OUT                                                                               | AS PER INLET LINE                                                                                                            |  |  |
| GENERAL TOLERANCE                                                                       | ±5MM                                                                                                                         |  |  |
| UNIT HEIGHT                                                                             | 1650MM                                                                                                                       |  |  |
| UNIT WIDTH                                                                              | 800MM                                                                                                                        |  |  |
| UNIT DEPTH                                                                              | 300MM                                                                                                                        |  |  |
| **LOWER COMPARTMENT PRINTING WILL CHANGE ACCORDING TO THE EQUIPMENTS TO BE ACCOMMODATED |                                                                                                                              |  |  |