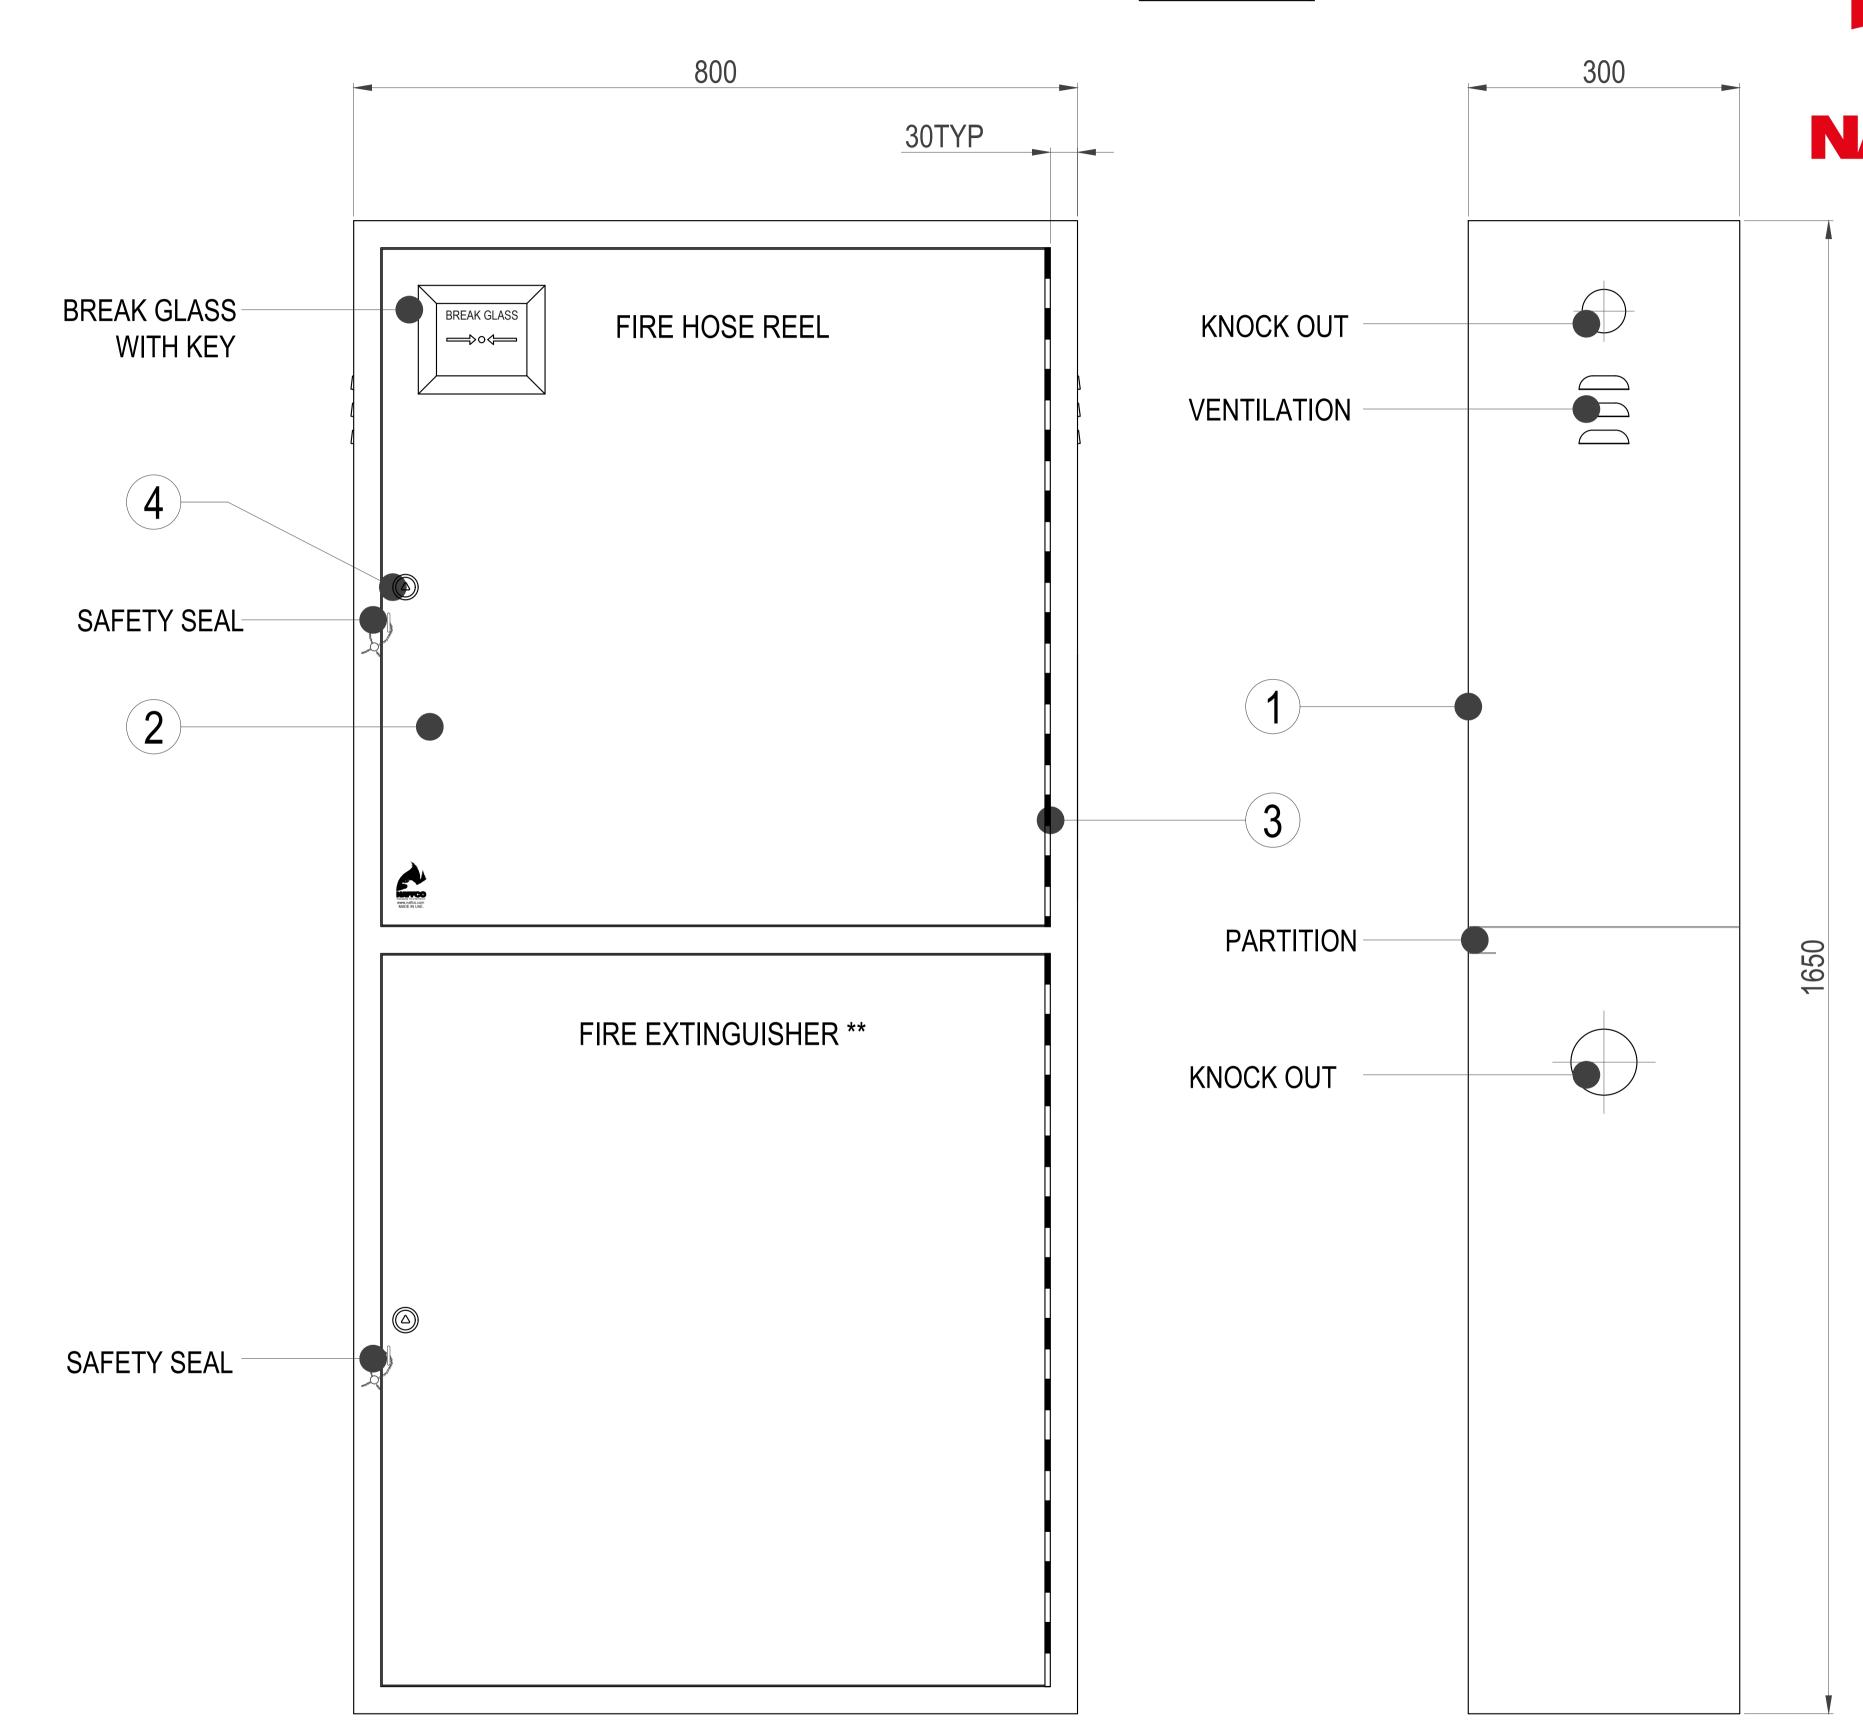

FIRE HOSE REEL CABINET

DOUBLE VERTICAL SURFACE MOUNTED,

COMPLETE E.G SHEET,

SOLID DOOR WITH BREAK GLASS AND KEY

(MODEL: NF-SMPK-900)

## NOTES:-

1. ALL DIMENSIONS ARE IN mm. UNLESS OTHERWISE SPECIFIED

| BILL OF MATERIALS |                      |                                         |      |  |
|-------------------|----------------------|-----------------------------------------|------|--|
| ITEM<br>NO.       | DESCRIPTION          | MATERIAL                                | QTY. |  |
| 1.                | CABINET BODY         | 1.2mm ELECTRO GALVANISED<br>STEEL SHEET | 1    |  |
| 2.                | SOLID DOOR           | 1.2mm ELECTRO GALVANISED STEEL SHEET    | 2    |  |
| 3.                | PIANO HINGES         | STAINLESS STEEL                         | 2    |  |
| 4.                | SPRING LOCK WITH KEY | ALLOY STEEL                             | 2    |  |

| SPECIFICATIONS                                                                          |                                                                                                                              |  |  |
|-----------------------------------------------------------------------------------------|------------------------------------------------------------------------------------------------------------------------------|--|--|
| MODEL                                                                                   | NF SMPK 900                                                                                                                  |  |  |
| PAINT FINISH                                                                            | AS PER REQUIREMENT                                                                                                           |  |  |
| DOOR OPENING                                                                            | RIGHT OR LEFT                                                                                                                |  |  |
| CABINET TO ACCOMMODATE                                                                  |                                                                                                                              |  |  |
| TOP COMPARTMENT                                                                         | 1"x30Mtr. OR 3/4"x30Mtr. CABINET MOUNTED / WALL MOUNTED FIRE HOSE REEL                                                       |  |  |
| BOTTOM COMPARTMENT                                                                      | 5Kg. CO2 EXTINGUISHER,<br>6Kg. DCP EXTINGUISHER<br>2.5" LANDING VALVE OR<br>1.5"x 30Mtr HOSE RACK /<br>2.5"x30Mtr. HOSE RACK |  |  |
| BRACKET POSITION                                                                        | RIGHT OR LEFT                                                                                                                |  |  |
| KNOCK OUT                                                                               | AS PER INLET LINE                                                                                                            |  |  |
| GENERAL TOLERANCE                                                                       | ±5MM                                                                                                                         |  |  |
| UNIT HEIGHT                                                                             | 1650MM                                                                                                                       |  |  |
| UNIT WIDTH                                                                              | 800MM                                                                                                                        |  |  |
| UNIT DEPTH                                                                              | 300MM                                                                                                                        |  |  |
| **LOWER COMPARTMENT PRINTING WILL CHANGE ACCORDING TO THE EQUIPMENTS TO BE ACCOMMODATED |                                                                                                                              |  |  |