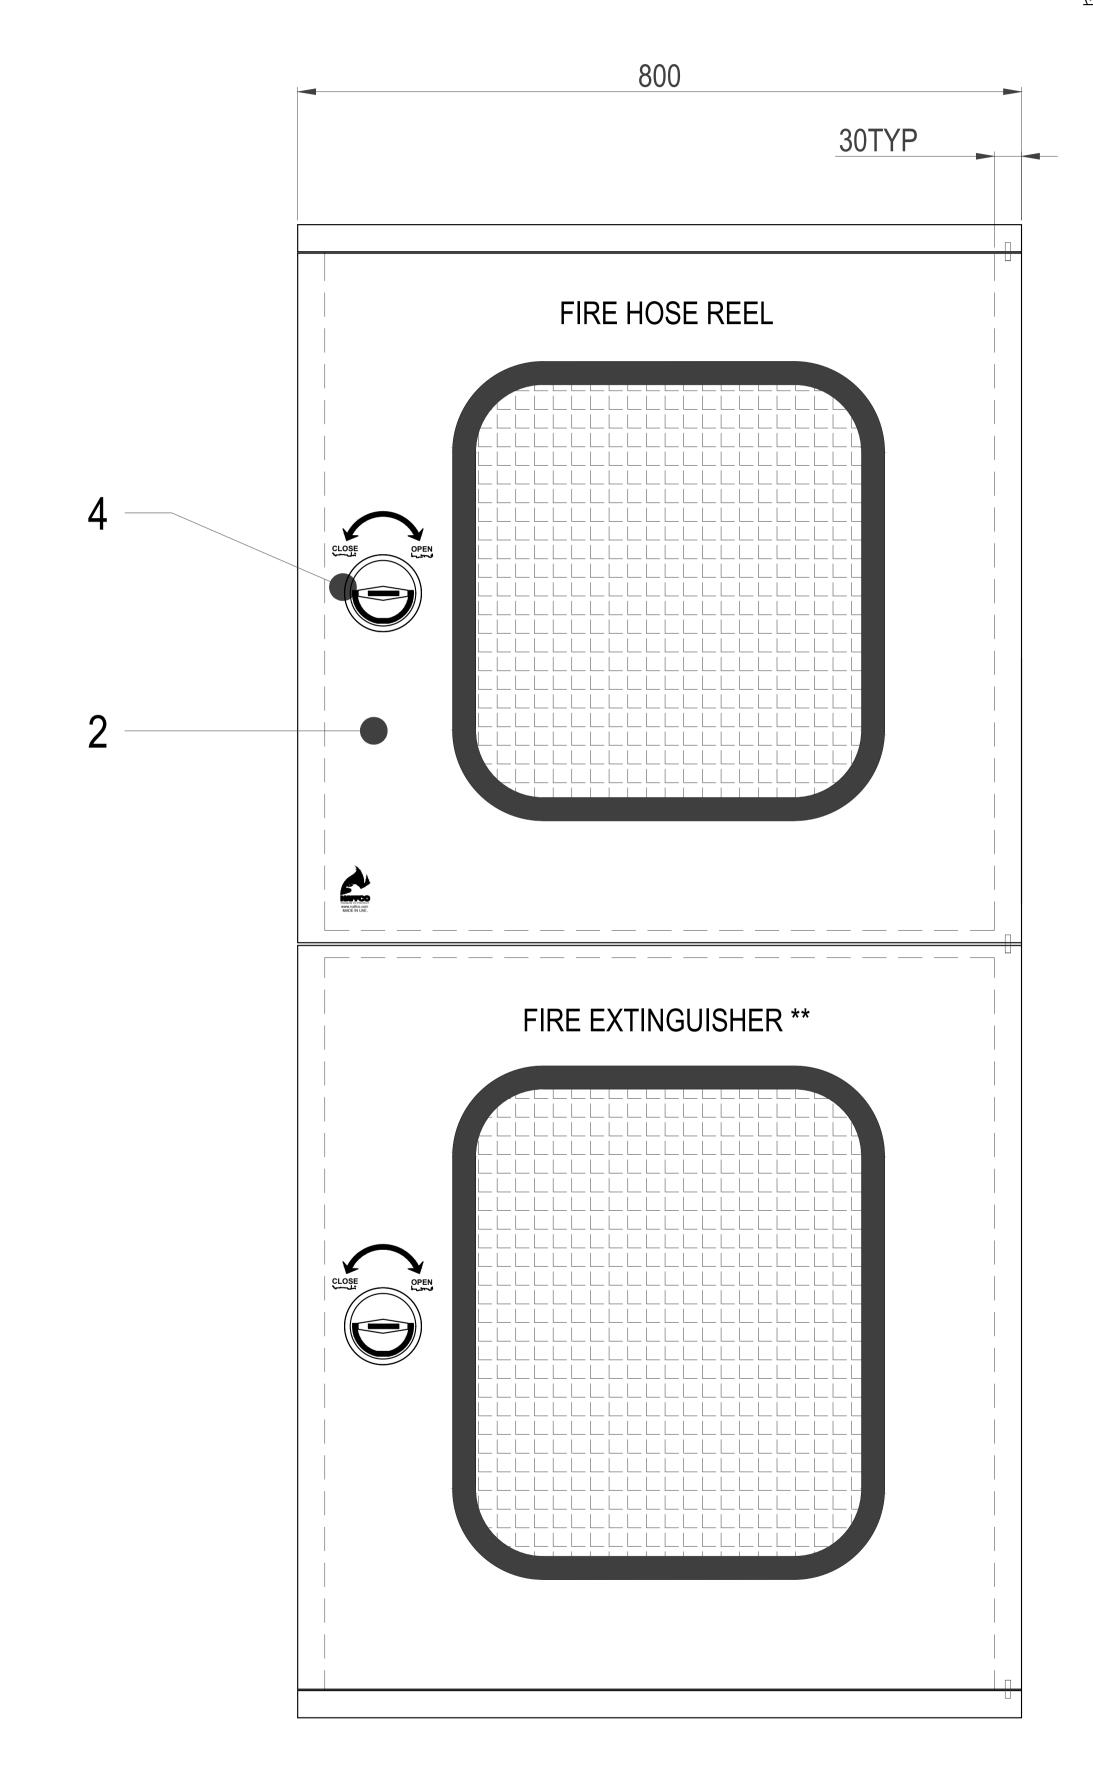

FIRE HOSE REEL CABINET

DOUBLE VERTICAL SURFACE MOUNTED,

COMPLETE STAINLESS SHEET ,BRUSH FINISH

WITH GLASS DOOR

(MODEL: NF-SSBG-900)

## NOTES:-

1. ALL DIMENSIONS ARE IN mm. UNLESS OTHERWISE SPECIFIED

| BILL OF MATERIALS |                            |                                       |      |  |
|-------------------|----------------------------|---------------------------------------|------|--|
| ITEM<br>NO.       | DESCRIPTION                | MATERIAL                              | QTY. |  |
| 1.                | CABINET BODY               | 1.2mm STAINLESS STEEL<br>BRUSH FINISH | 1    |  |
| 2.                | GLASS DOOR (WIRED / CLEAR) | 1.2mm STAINLESS STEEL<br>BRUSH FINISH | 2    |  |
| 3.                | PIN HINGES                 | STAINLESS STEEL                       | 3    |  |
| 4.                | SPRING LOCK WITH KEY       | ALLOY STEEL                           | 2    |  |

| SPECIFICATIONS                                                                          |                                                                                                                              |  |  |
|-----------------------------------------------------------------------------------------|------------------------------------------------------------------------------------------------------------------------------|--|--|
|                                                                                         |                                                                                                                              |  |  |
| MODEL                                                                                   | NF SSBG 900                                                                                                                  |  |  |
| PAINT FINISH                                                                            | STAINLESS STEEL<br>BRUSH FINISH                                                                                              |  |  |
| DOOR OPENING                                                                            | RIGHT OR LEFT                                                                                                                |  |  |
| CABINET TO ACCOMMODATE                                                                  |                                                                                                                              |  |  |
| TOP COMPARTMENT                                                                         | 1"x30Mtr. OR 3/4"x30Mtr. CABINET MOUNTED / WALL MOUNTED FIRE HOSE REEL                                                       |  |  |
| BOTTOM COMPARTMENT                                                                      | 5Kg. CO2 EXTINGUISHER,<br>6Kg. DCP EXTINGUISHER<br>2.5" LANDING VALVE OR<br>1.5"x 30Mtr HOSE RACK /<br>2.5"x30Mtr. HOSE RACK |  |  |
| BRACKET POSITION                                                                        | RIGHT OR LEFT                                                                                                                |  |  |
| KNOCK OUT                                                                               | AS PER INLET LINE                                                                                                            |  |  |
| GENERAL TOLERANCE                                                                       | ±5MM                                                                                                                         |  |  |
| UNIT HEIGHT                                                                             | 1650MM                                                                                                                       |  |  |
| UNIT WIDTH                                                                              | 800MM                                                                                                                        |  |  |
| UNIT DEPTH                                                                              | 310MM                                                                                                                        |  |  |
| **LOWER COMPARTMENT PRINTING WILL CHANGE ACCORDING TO THE EQUIPMENTS TO BE ACCOMMODATED |                                                                                                                              |  |  |