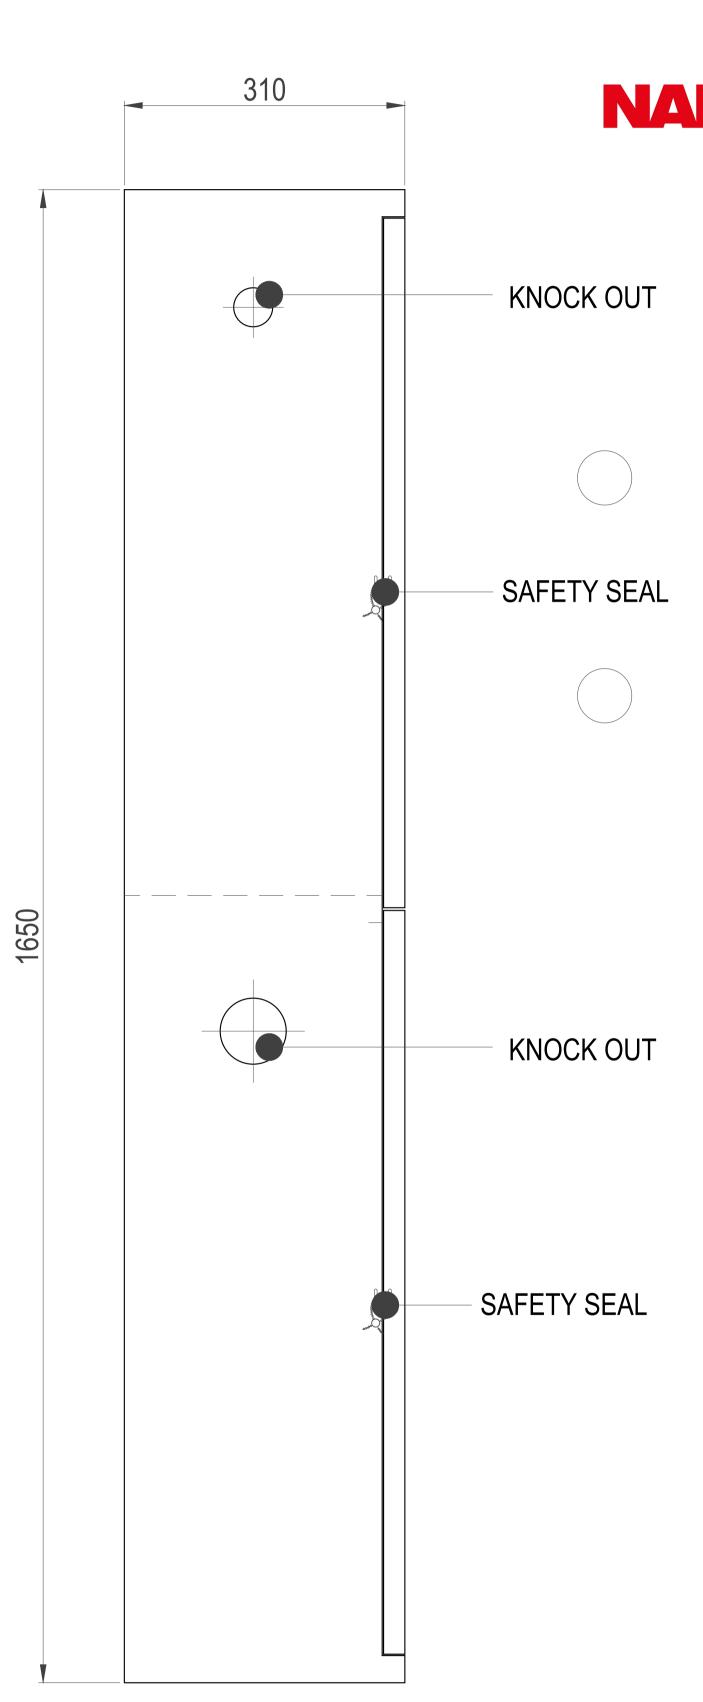

| SPECIFICATIONS                                                                          |                                                                                                                              |  |  |
|-----------------------------------------------------------------------------------------|------------------------------------------------------------------------------------------------------------------------------|--|--|
|                                                                                         |                                                                                                                              |  |  |
| MODEL                                                                                   | NF SSBG 900                                                                                                                  |  |  |
| PAINT FINISH                                                                            | STAINLESS STEEL<br>BRUSH FINISH                                                                                              |  |  |
| DOOR OPENING                                                                            | RIGHT OR LEFT                                                                                                                |  |  |
| CABINET TO ACCOMMODATE                                                                  |                                                                                                                              |  |  |
| TOP COMPARTMENT                                                                         | 1"x30Mtr. OR 3/4"x30Mtr. CABINET MOUNTED / WALL MOUNTED FIRE HOSE REEL                                                       |  |  |
| BOTTOM COMPARTMENT                                                                      | 5Kg. CO2 EXTINGUISHER,<br>6Kg. DCP EXTINGUISHER<br>2.5" LANDING VALVE OR<br>1.5"x 30Mtr HOSE RACK /<br>2.5"x30Mtr. HOSE RACK |  |  |
| BRACKET POSITION                                                                        | RIGHT OR LEFT                                                                                                                |  |  |
| KNOCK OUT                                                                               | AS PER INLET LINE                                                                                                            |  |  |
| GENERAL TOLERANCE                                                                       | ±5MM                                                                                                                         |  |  |
| UNIT HEIGHT                                                                             | 1650MM                                                                                                                       |  |  |
| UNIT WIDTH                                                                              | 800MM                                                                                                                        |  |  |
| UNIT DEPTH                                                                              | 310MM                                                                                                                        |  |  |
| **LOWER COMPARTMENT PRINTING WILL CHANGE ACCORDING TO THE EQUIPMENTS TO BE ACCOMMODATED |                                                                                                                              |  |  |