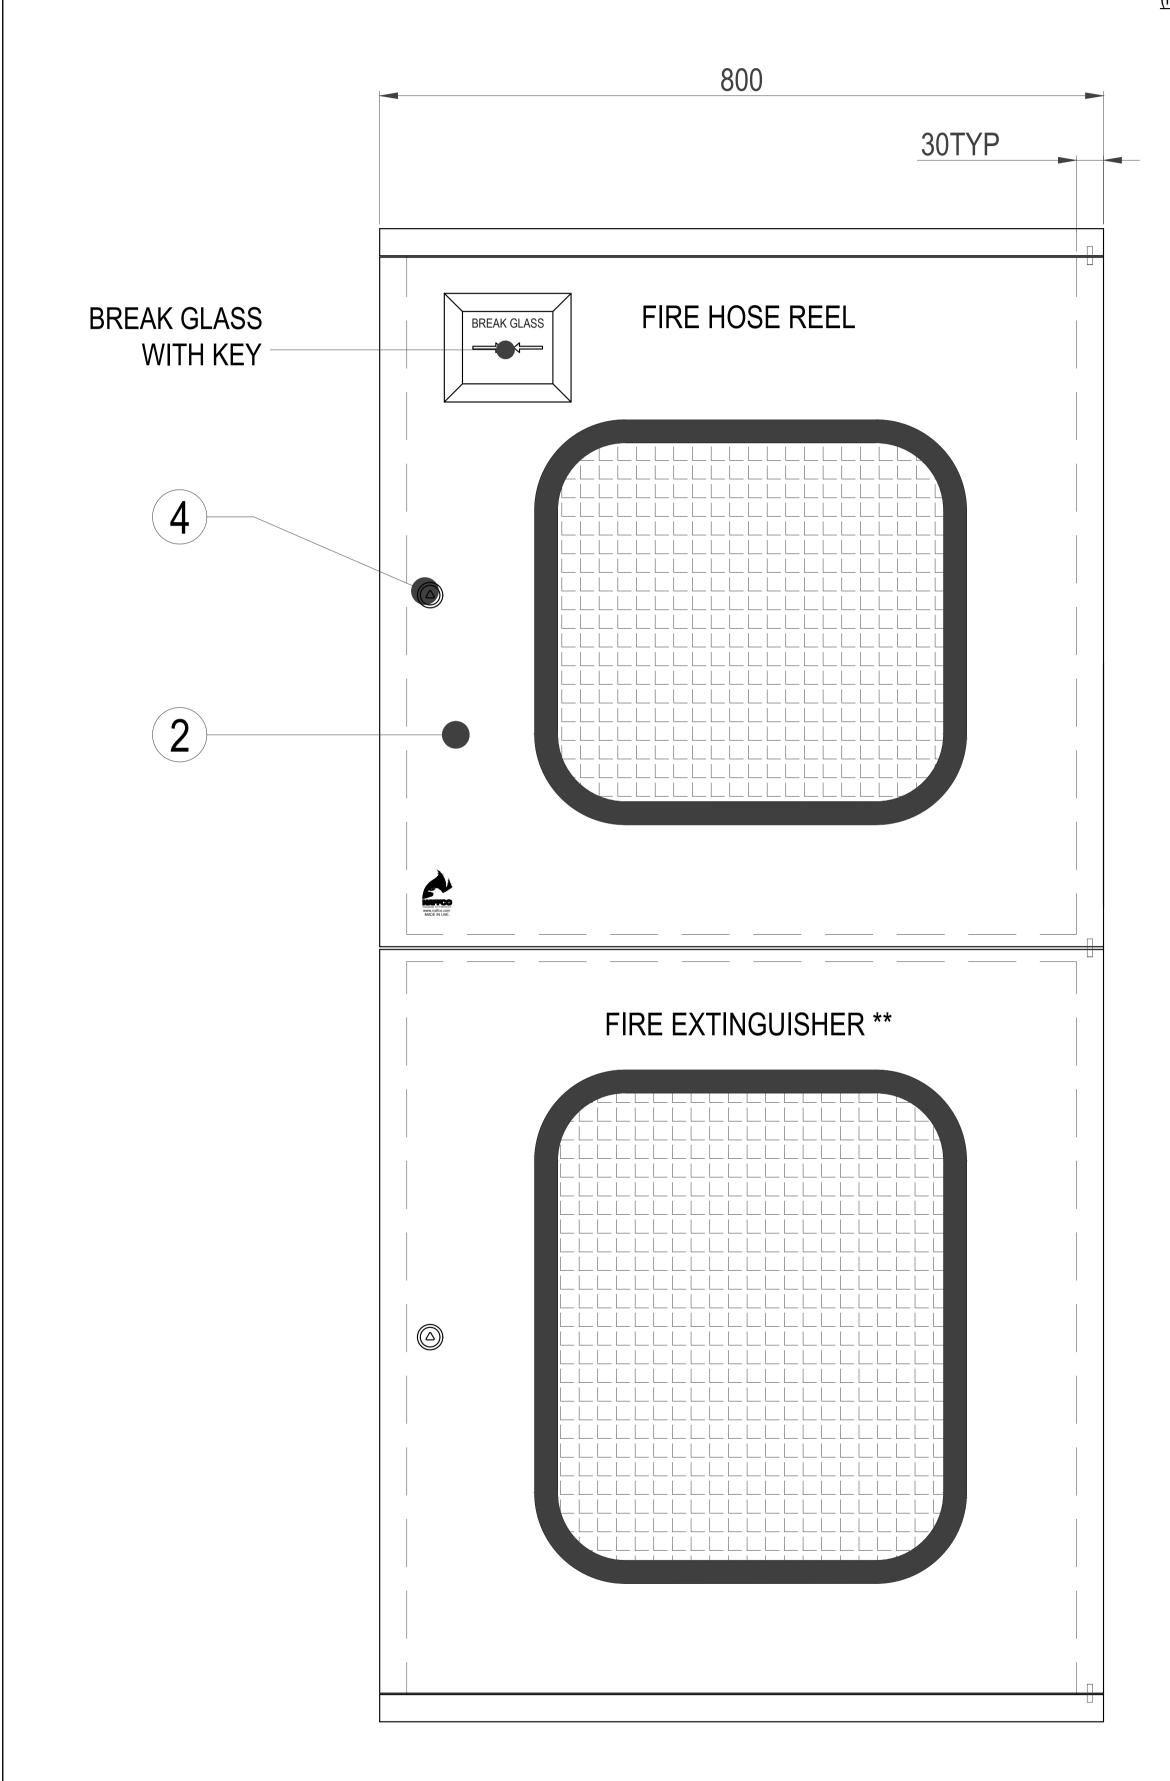

FIRE HOSE REEL CABINET

DOUBLE VERTICAL SURFACE MOUNTED,

COMPLETE STAINLESS SHEET ,BRUSH FINISH

GLASS DOOR WITH BREAK GLASS AND KEY

(MODEL: NF-SSBGK-900)

## NOTES:-

1. ALL DIMENSIONS ARE IN mm. UNLESS OTHERWISE SPECIFIED

| BILL OF MATERIALS |                            |                                       |      |  |
|-------------------|----------------------------|---------------------------------------|------|--|
| ITEM<br>NO.       | DESCRIPTION                | MATERIAL                              | QTY. |  |
| 1.                | CABINET BODY               | 1.2mm STAINLESS STEEL<br>BRUSH FINISH | 1    |  |
| 2.                | GLASS DOOR (WIRED / CLEAR) | 1.2mm STAINLESS STEEL<br>BRUSH FINISH | 2    |  |
| 3.                | PIN HINGES                 | STAINLESS STEEL                       | 3    |  |
| 4.                | SPRING LOCK WITH KEY       | ALLOY STEEL                           | 2    |  |

| SPECIFICATIONS                                                                          |                                                                                                                              |  |  |
|-----------------------------------------------------------------------------------------|------------------------------------------------------------------------------------------------------------------------------|--|--|
| MODEL                                                                                   | NF SSBGK 900                                                                                                                 |  |  |
| PAINT FINISH                                                                            | STAINLESS STEEL<br>BRUSH FINISH                                                                                              |  |  |
| DOOR OPENING                                                                            | RIGHT OR LEFT                                                                                                                |  |  |
| CABINET TO ACCOMMODATE                                                                  |                                                                                                                              |  |  |
| TOP COMPARTMENT                                                                         | 1"x30Mtr. OR 3/4"x30Mtr.<br>CABINET MOUNTED /<br>WALL MOUNTED<br>FIRE HOSE REEL                                              |  |  |
| BOTTOM COMPARTMENT                                                                      | 5Kg. CO2 EXTINGUISHER,<br>6Kg. DCP EXTINGUISHER<br>2.5" LANDING VALVE OR<br>1.5"x 30Mtr HOSE RACK /<br>2.5"x30Mtr. HOSE RACK |  |  |
| BRACKET POSITION                                                                        | RIGHT OR LEFT                                                                                                                |  |  |
| KNOCK OUT                                                                               | AS PER INLET LINE                                                                                                            |  |  |
| GENERAL TOLERANCE                                                                       | ±5MM                                                                                                                         |  |  |
| UNIT HEIGHT                                                                             | 1650MM                                                                                                                       |  |  |
| UNIT WIDTH                                                                              | 800MM                                                                                                                        |  |  |
| UNIT DEPTH                                                                              | 310MM                                                                                                                        |  |  |
| **LOWER COMPARTMENT PRINTING WILL CHANGE ACCORDING TO THE EQUIPMENTS TO BE ACCOMMODATED |                                                                                                                              |  |  |