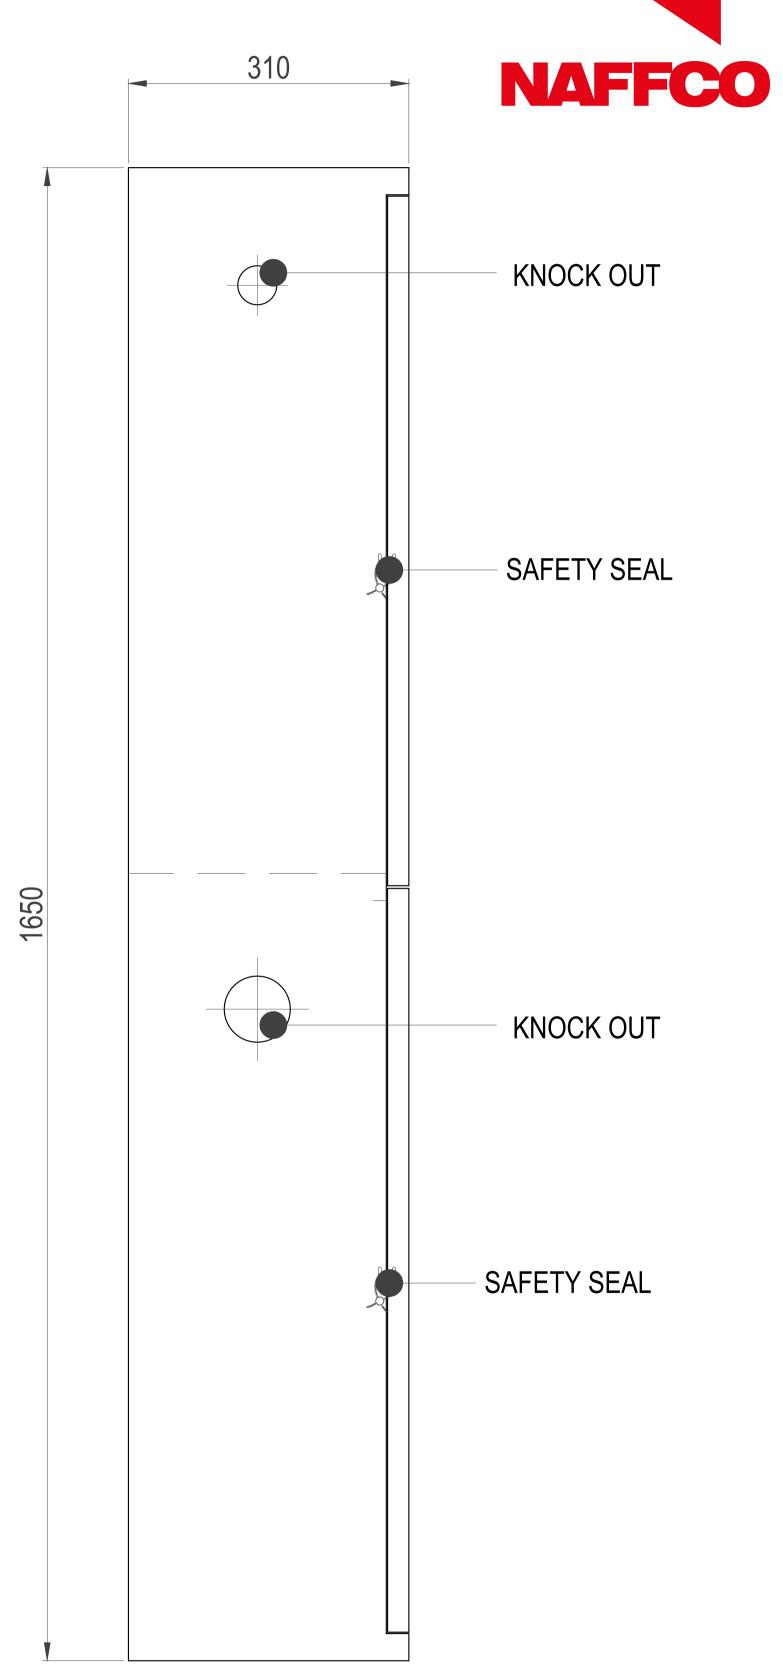

| SPECIFICATIONS                                                                          |                                                                                                                              |  |  |
|-----------------------------------------------------------------------------------------|------------------------------------------------------------------------------------------------------------------------------|--|--|
| MODEL                                                                                   | NF SSBGK 900                                                                                                                 |  |  |
| PAINT FINISH                                                                            | STAINLESS STEEL<br>BRUSH FINISH                                                                                              |  |  |
| DOOR OPENING                                                                            | RIGHT OR LEFT                                                                                                                |  |  |
| CABINET TO ACCOMMODATE                                                                  |                                                                                                                              |  |  |
| TOP COMPARTMENT                                                                         | 1"x30Mtr. OR 3/4"x30Mtr.<br>CABINET MOUNTED /<br>WALL MOUNTED<br>FIRE HOSE REEL                                              |  |  |
| BOTTOM COMPARTMENT                                                                      | 5Kg. CO2 EXTINGUISHER,<br>6Kg. DCP EXTINGUISHER<br>2.5" LANDING VALVE OR<br>1.5"x 30Mtr HOSE RACK /<br>2.5"x30Mtr. HOSE RACK |  |  |
| BRACKET POSITION                                                                        | RIGHT OR LEFT                                                                                                                |  |  |
| KNOCK OUT                                                                               | AS PER INLET LINE                                                                                                            |  |  |
| GENERAL TOLERANCE                                                                       | ±5MM                                                                                                                         |  |  |
| UNIT HEIGHT                                                                             | 1650MM                                                                                                                       |  |  |
| UNIT WIDTH                                                                              | 800MM                                                                                                                        |  |  |
| UNIT DEPTH                                                                              | 310MM                                                                                                                        |  |  |
| **LOWER COMPARTMENT PRINTING WILL CHANGE ACCORDING TO THE EQUIPMENTS TO BE ACCOMMODATED |                                                                                                                              |  |  |