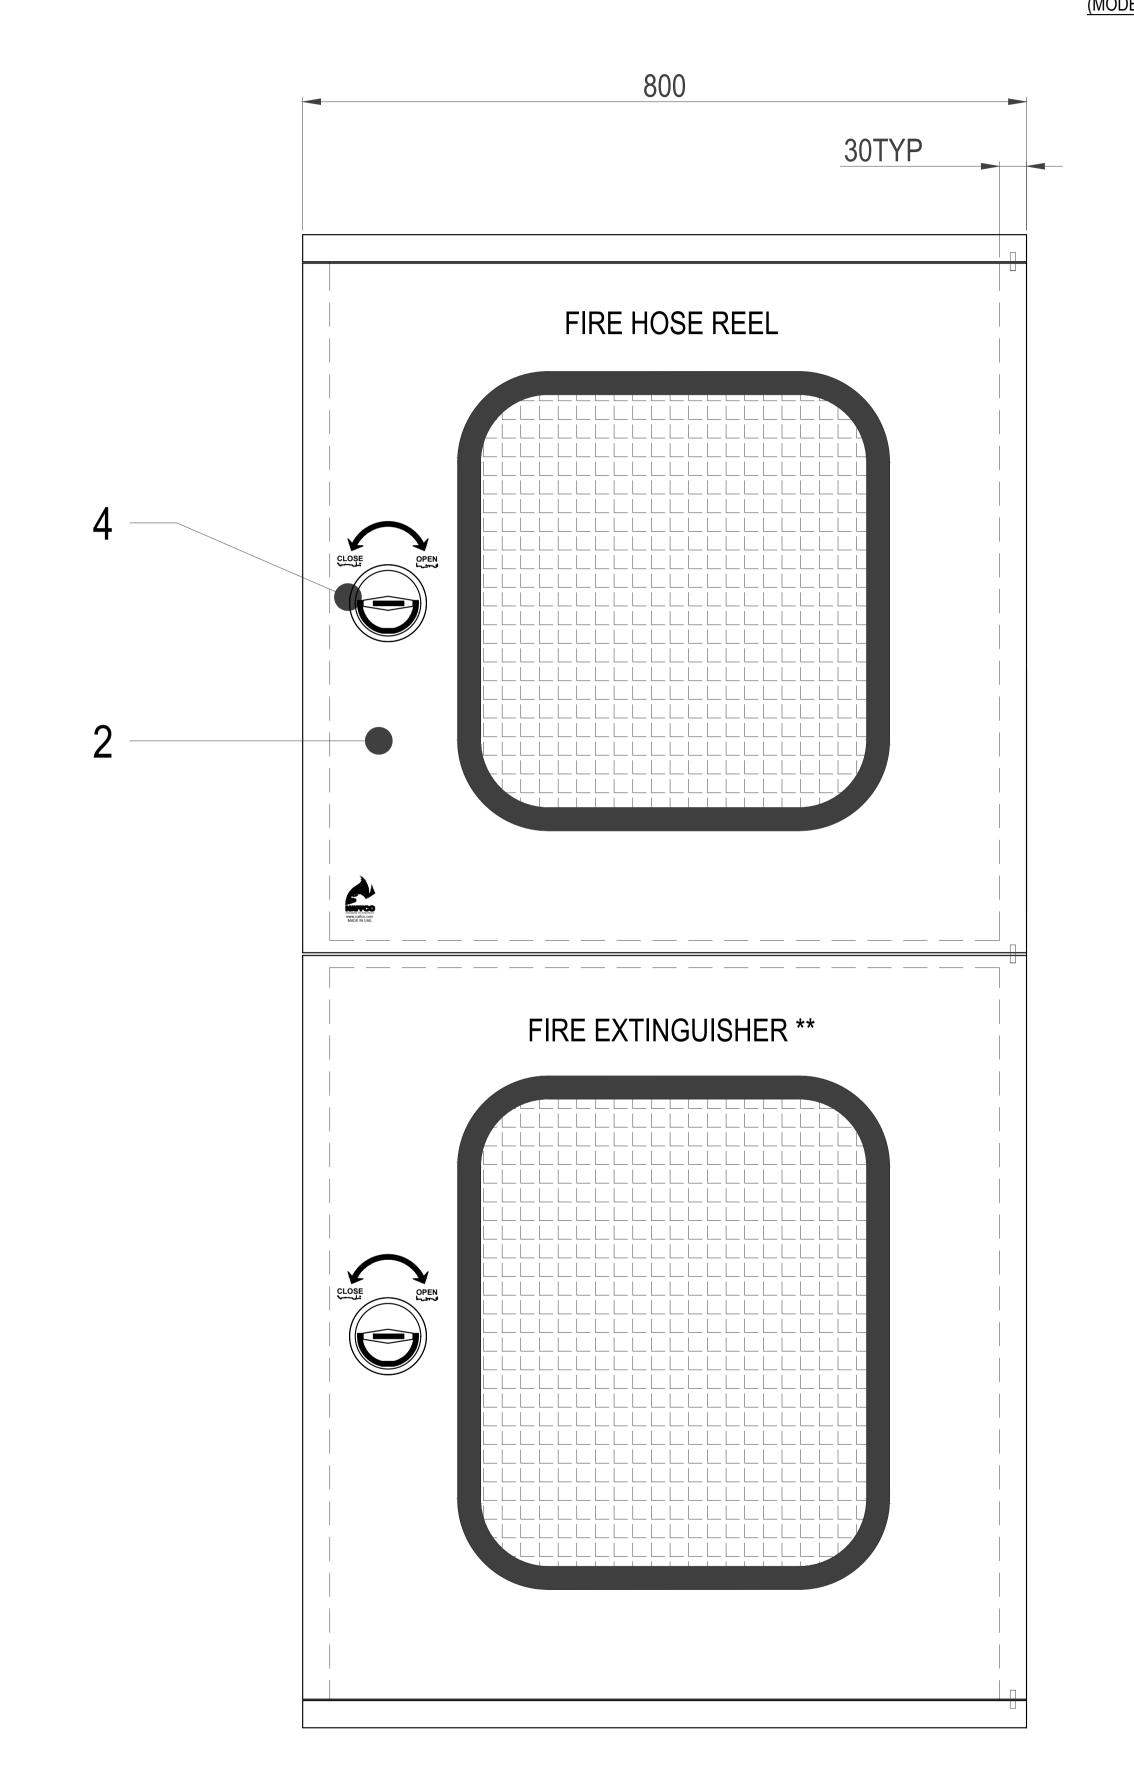

FIRE HOSE REEL CABINET

DOUBLE VERTICAL SURFACE MOUNTED,

COMPLETE STAINLESS SHEET, MIRROR FINISH

WITH GLASS DOOR

(MODEL: NF-SSMG-900)

## NOTES:-

1. ALL DIMENSIONS ARE IN mm. UNLESS OTHERWISE SPECIFIED

| BILL OF MATERIALS |                            |                                     |      |  |
|-------------------|----------------------------|-------------------------------------|------|--|
| ITEM<br>NO.       | DESCRIPTION                | MATERIAL                            | QTY. |  |
| 1.                | CABINET BODY               | 1.2mm STAINLESS STEEL MIRROR FINISH | 1    |  |
| 2.                | GLASS DOOR (WIRED / CLEAR) | 1.2mm STAINLESS STEEL MIRROR FINISH | 2    |  |
| 3.                | PIN HINGES                 | STAINLESS STEEL                     | 3    |  |
| 4.                | SPRING LOCK WITH KEY       | ALLOY STEEL                         | 2    |  |

| SPECIFICATIONS                                                                          |                                                                                                                              |  |  |
|-----------------------------------------------------------------------------------------|------------------------------------------------------------------------------------------------------------------------------|--|--|
| MODEL                                                                                   | NF SSMG 900                                                                                                                  |  |  |
| PAINT FINISH                                                                            | STAINLESS STEEL<br>MIRROR FINISH                                                                                             |  |  |
| DOOR OPENING                                                                            | RIGHT OR LEFT                                                                                                                |  |  |
| CABINET TO ACCOMMODATE                                                                  |                                                                                                                              |  |  |
| TOP COMPARTMENT                                                                         | 1"x30Mtr. OR 3/4"x30Mtr. CABINET MOUNTED / WALL MOUNTED FIRE HOSE REEL                                                       |  |  |
| BOTTOM COMPARTMENT                                                                      | 5Kg. CO2 EXTINGUISHER,<br>6Kg. DCP EXTINGUISHER<br>2.5" LANDING VALVE OR<br>1.5"x 30Mtr HOSE RACK /<br>2.5"x30Mtr. HOSE RACK |  |  |
| BRACKET POSITION                                                                        | RIGHT OR LEFT                                                                                                                |  |  |
| KNOCK OUT                                                                               | AS PER INLET LINE                                                                                                            |  |  |
| GENERAL TOLERANCE                                                                       | ±5MM                                                                                                                         |  |  |
| UNIT HEIGHT                                                                             | 1650MM                                                                                                                       |  |  |
| UNIT WIDTH                                                                              | 800MM                                                                                                                        |  |  |
| UNIT DEPTH                                                                              | 310MM                                                                                                                        |  |  |
| **LOWER COMPARTMENT PRINTING WILL CHANGE ACCORDING TO THE EQUIPMENTS TO BE ACCOMMODATED |                                                                                                                              |  |  |