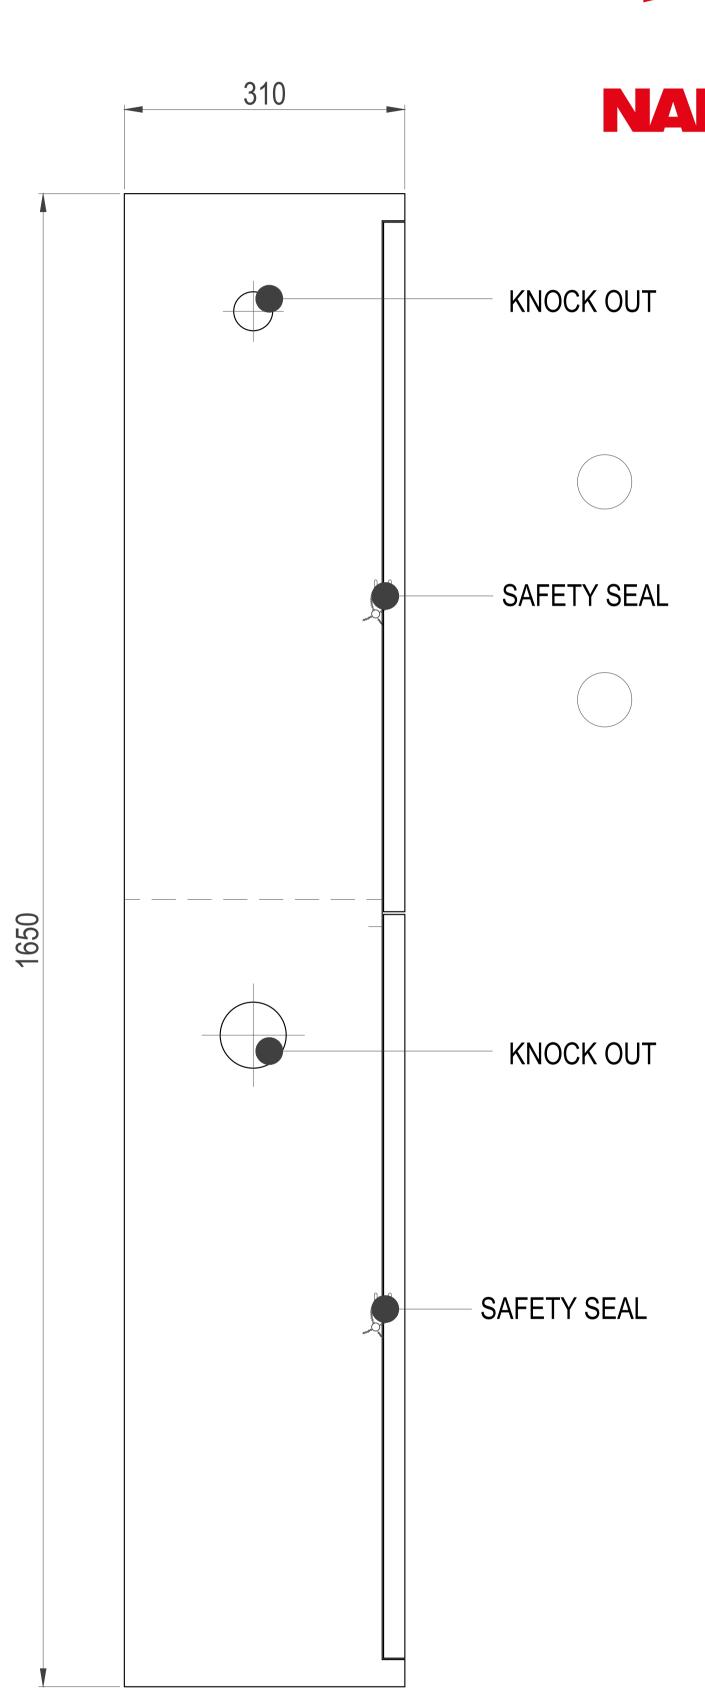

| SPECIFICATIONS                                                                          |                                                                                                                              |  |  |
|-----------------------------------------------------------------------------------------|------------------------------------------------------------------------------------------------------------------------------|--|--|
| MODEL                                                                                   | NF SSMG 900                                                                                                                  |  |  |
| PAINT FINISH                                                                            | STAINLESS STEEL<br>MIRROR FINISH                                                                                             |  |  |
| DOOR OPENING                                                                            | RIGHT OR LEFT                                                                                                                |  |  |
| CABINET TO ACCOMMODATE                                                                  |                                                                                                                              |  |  |
| TOP COMPARTMENT                                                                         | 1"x30Mtr. OR 3/4"x30Mtr. CABINET MOUNTED / WALL MOUNTED FIRE HOSE REEL                                                       |  |  |
| BOTTOM COMPARTMENT                                                                      | 5Kg. CO2 EXTINGUISHER,<br>6Kg. DCP EXTINGUISHER<br>2.5" LANDING VALVE OR<br>1.5"x 30Mtr HOSE RACK /<br>2.5"x30Mtr. HOSE RACK |  |  |
| BRACKET POSITION                                                                        | RIGHT OR LEFT                                                                                                                |  |  |
| KNOCK OUT                                                                               | AS PER INLET LINE                                                                                                            |  |  |
| GENERAL TOLERANCE                                                                       | ±5MM                                                                                                                         |  |  |
| UNIT HEIGHT                                                                             | 1650MM                                                                                                                       |  |  |
| UNIT WIDTH                                                                              | 800MM                                                                                                                        |  |  |
| UNIT DEPTH                                                                              | 310MM                                                                                                                        |  |  |
| **LOWER COMPARTMENT PRINTING WILL CHANGE ACCORDING TO THE EQUIPMENTS TO BE ACCOMMODATED |                                                                                                                              |  |  |