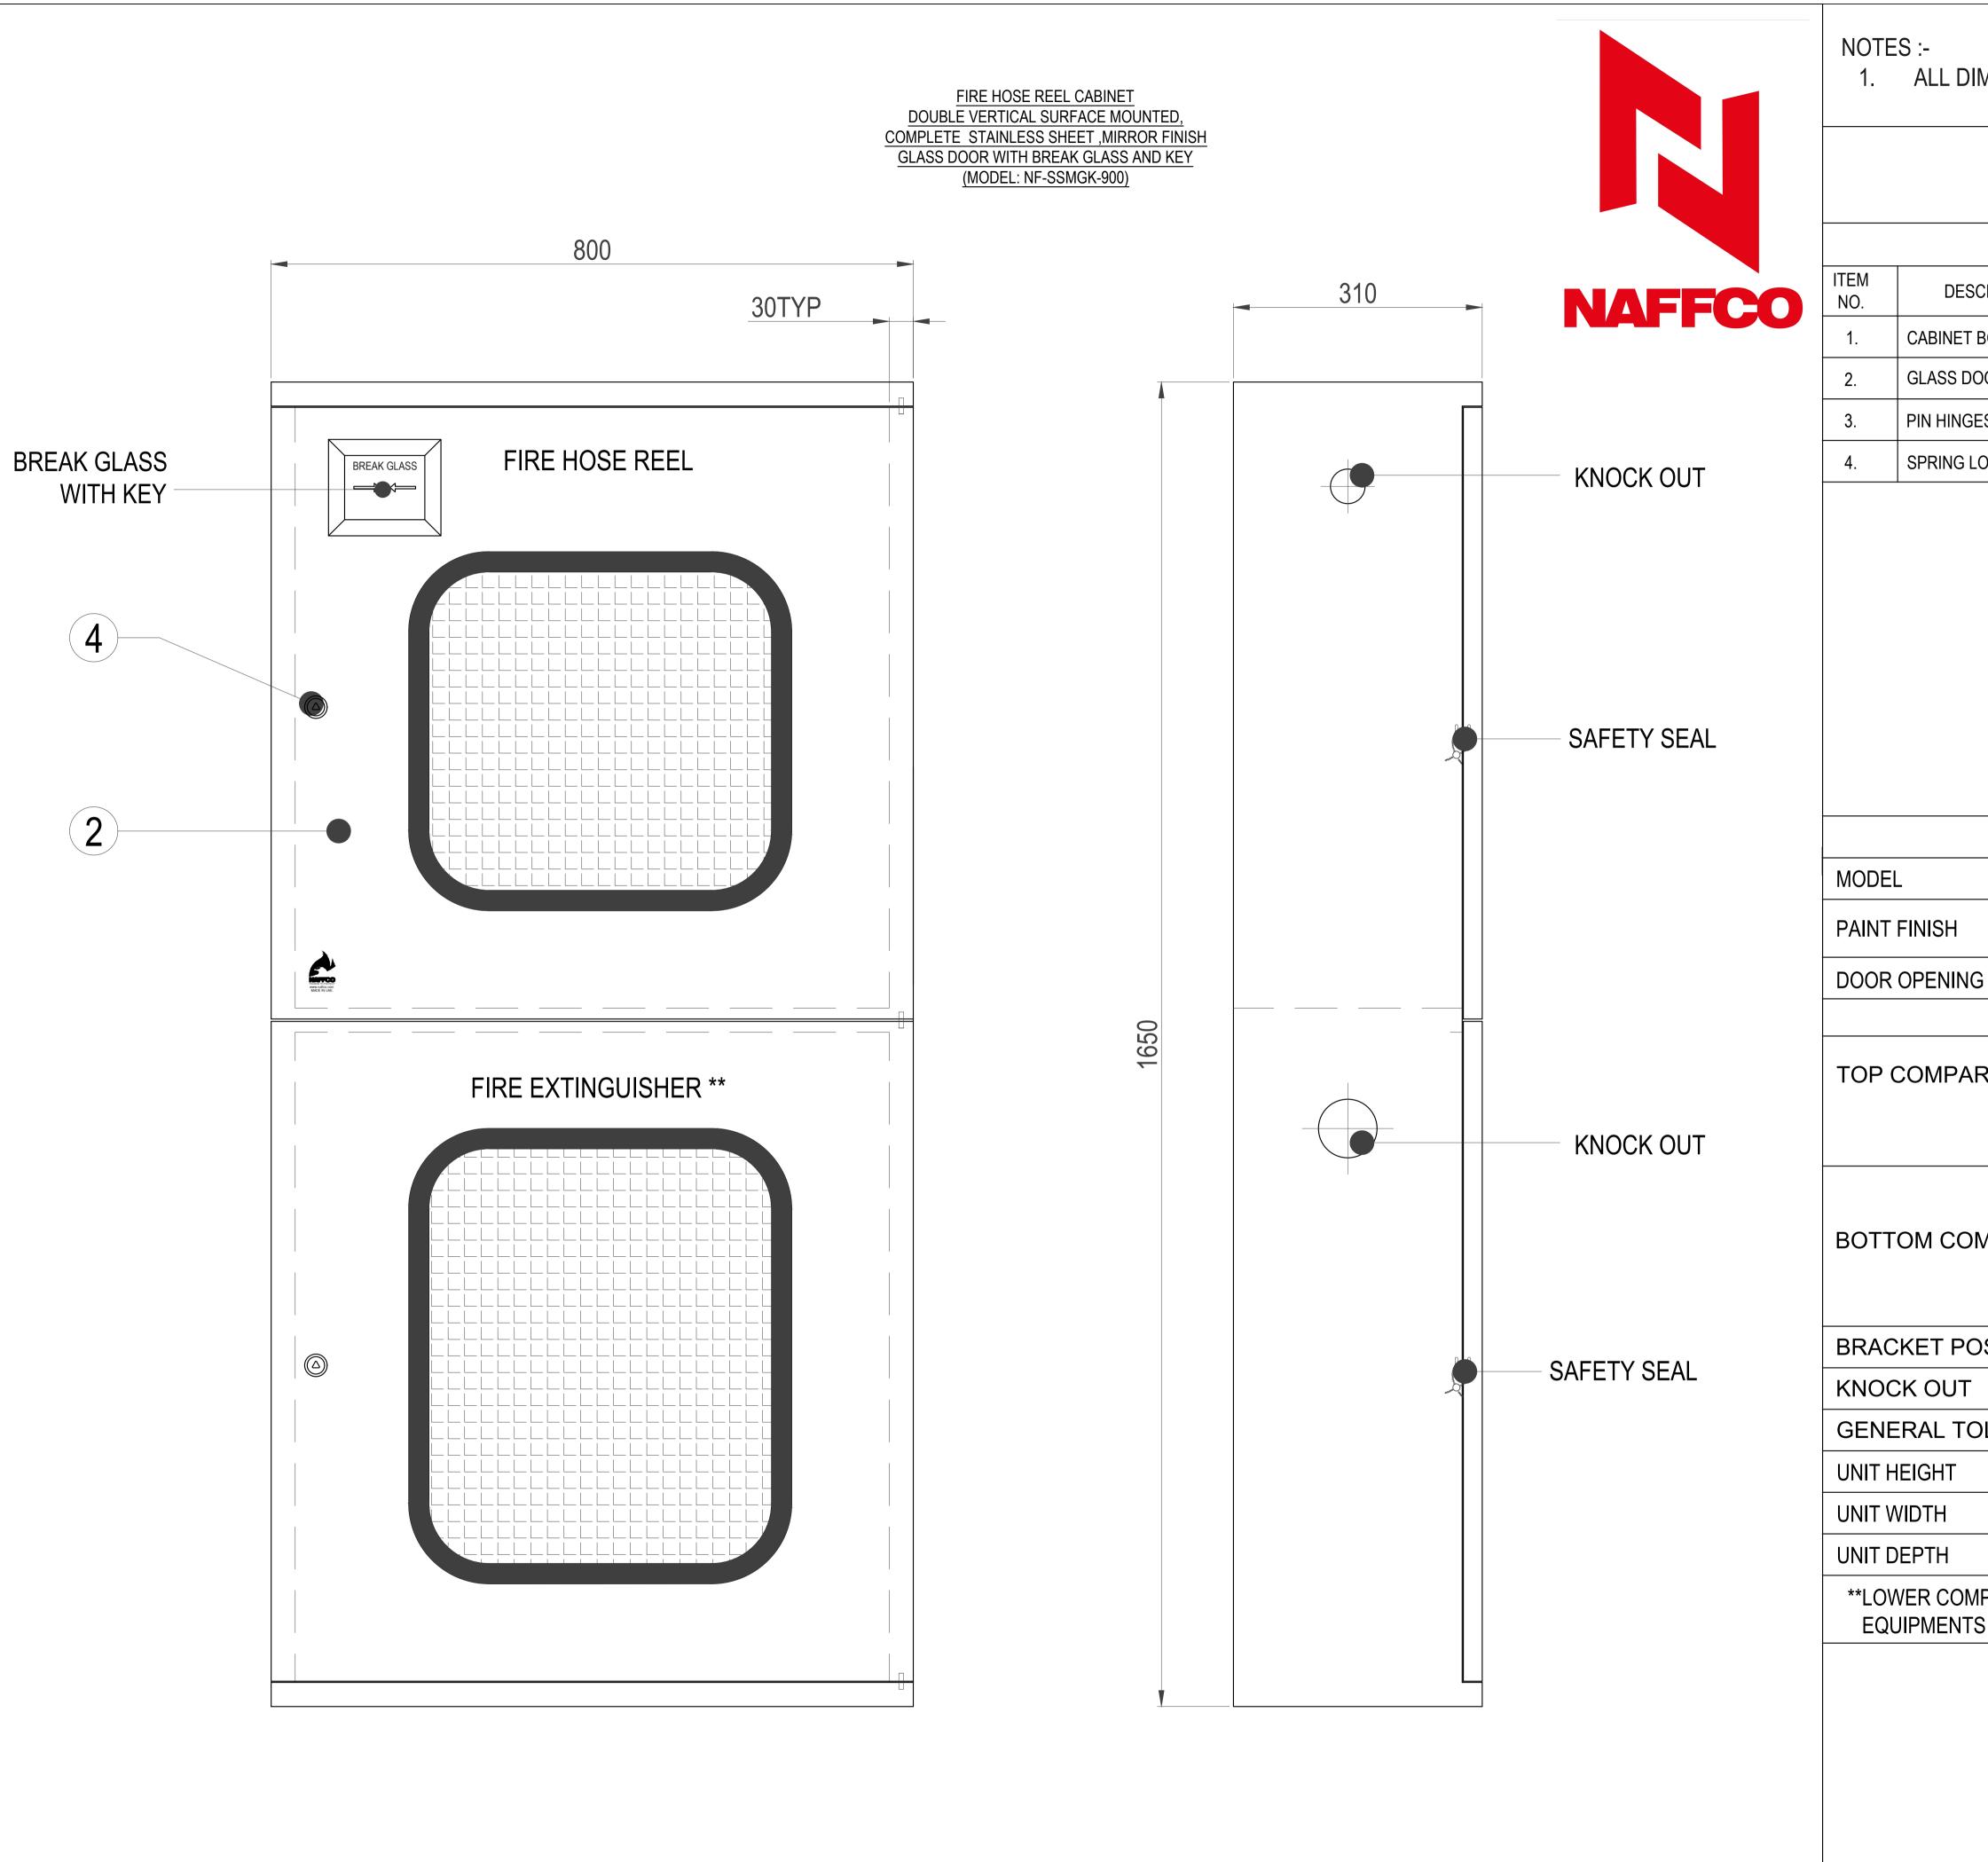

## ALL DIMENSIONS ARE IN mm. UNLESS OTHERWISE SPECIFIED

| BILL OF MATERIALS   |                                        |      |
|---------------------|----------------------------------------|------|
| SCRIPTION           | MATERIAL                               | QTY. |
| BODY                | 1.2mm STAINLESS STEEL<br>MIRROR FINISH | 1    |
| OOR (WIRED / CLEAR) | 1.2mm STAINLESS STEEL<br>MIRROR FINISH | 2    |
| BES                 | STAINLESS STEEL                        | 3    |
| LOCK WITH KEY       | ALLOY STEEL                            | 2    |

| SPECIFICATIONS                                  |                                                                                                                              |  |
|-------------------------------------------------|------------------------------------------------------------------------------------------------------------------------------|--|
|                                                 | NF SSMGK 900                                                                                                                 |  |
|                                                 | STAINLESS STEEL<br>MIRROR FINISH                                                                                             |  |
| G                                               | RIGHT OR LEFT                                                                                                                |  |
| CABINET TO ACCOMMODATE                          |                                                                                                                              |  |
| RTMENT                                          | 1"x30Mtr. OR 3/4"x30Mtr.<br>CABINET MOUNTED /<br>WALL MOUNTED<br>FIRE HOSE REEL                                              |  |
| MPARTMENT                                       | 5Kg. CO2 EXTINGUISHER,<br>6Kg. DCP EXTINGUISHER<br>2.5" LANDING VALVE OR<br>1.5"x 30Mtr HOSE RACK /<br>2.5"x30Mtr. HOSE RACK |  |
| OSITION                                         | RIGHT OR LEFT                                                                                                                |  |
|                                                 | AS PER INLET LINE                                                                                                            |  |
| OLERANCE                                        | ±5MM                                                                                                                         |  |
|                                                 | 1650MM                                                                                                                       |  |
|                                                 | 800MM                                                                                                                        |  |
|                                                 | 310MM                                                                                                                        |  |
| IPARTMENT PRINTING WILL CHANGE ACCORDING TO THE |                                                                                                                              |  |
|                                                 |                                                                                                                              |  |