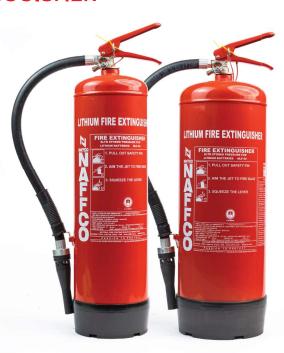

# LITHIUM PORTABLE FIRE EXTINGUISHER

### PRODUCT DESCRIPTION

NAFFCO Lithium Fire Extinguisher generates solution particles within the mist and penetrate the surface of the fire and quickly remove the heat and stop the reaction of the electrode material with other components of the battery, bringing the fire under control. NAFFCO Lithium Fire Extinguishers are extensively tested and this cooling agent, perform exceptional well against Lithium Battery Fires. Also this extinguisher is very effective for Class A, Class B & Class F Fires.

### **FEATURES**

- Easy to store
- · Non-toxic
- Environmentally friendly
- · 100% Fluorine Free
- KIWA certified to NTA8133
- PFOS / PFOA free
- Can extinguish lithium-ion battery fires which is uncontrollable by other extinguisher types
- Quickly cools and prevents excessive heat, forming a thermal barrier to stop fire propagation