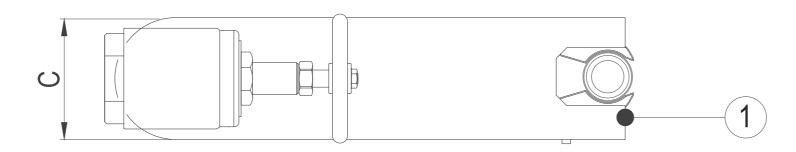

## HOSE RACK ASSEMBLY NHR 64V

| DIMENSIONS |              |          |     |     |     |  |  |
|------------|--------------|----------|-----|-----|-----|--|--|
| MODEL      | HOSE LENGTH  | HOSE DIA | A   | В   | С   |  |  |
| NHR 64V    | 30Mtr(100ft) | 2 1/2"   | 650 | 610 | 143 |  |  |

## NOTES :-

1. ALL DIMENSIONS ARE IN mm. UNLESS OTHERWISE SPECIFIED

|             | BILL OF M                                                                     | ATERIALS                                                           |      |
|-------------|-------------------------------------------------------------------------------|--------------------------------------------------------------------|------|
| ITEM<br>NO. | DESCRIPTION                                                                   | MATERIAL                                                           | QTY. |
| 1           | HOSE RACK FRAME,<br>RED POLYESTER POWDER                                      | STAINLESS STEEL, Gr.304 /<br>MILD STEEL                            | 1    |
|             | 2-1/2" ANGLE HOSE VALVE<br>FEMALE NPT INLET & OUTLET                          | ROUGH BRASS                                                        | 1    |
| 2           | OPTIONAL: 2-1/2" PRESSURE REDUCING ANGLE VALVE WITH FEMALE NPT INLET & OUTLET | BRONZE                                                             | 1    |
| 3           | SPACER                                                                        | BRASS                                                              | 1    |
| 4           | HOSE RACK NIPPLE<br>MODEL : HRN 2-1/2"                                        | BRASS                                                              | 1    |
| 5           | PIN LUG COUPLING (SINGLE)<br>2-1/2" FEMALE THREADED                           | BRASS                                                              | 1    |
| 6           | PIN LUG COUPLING (SINGLE)<br>2-1/2" MALE THREADED                             | BRASS                                                              | 1    |
| 7           | 2-1/2" X 30 MTR. POLYFLEX<br>FIRE HOSE                                        | 100% SYNTHETIC JACKET AND EXTRUDED 100% SYNTHETIC LINING, 500 PSI. | 1    |
| 8           | 2-1/2" FOG NOZZLE                                                             | BRASS                                                              | 1    |