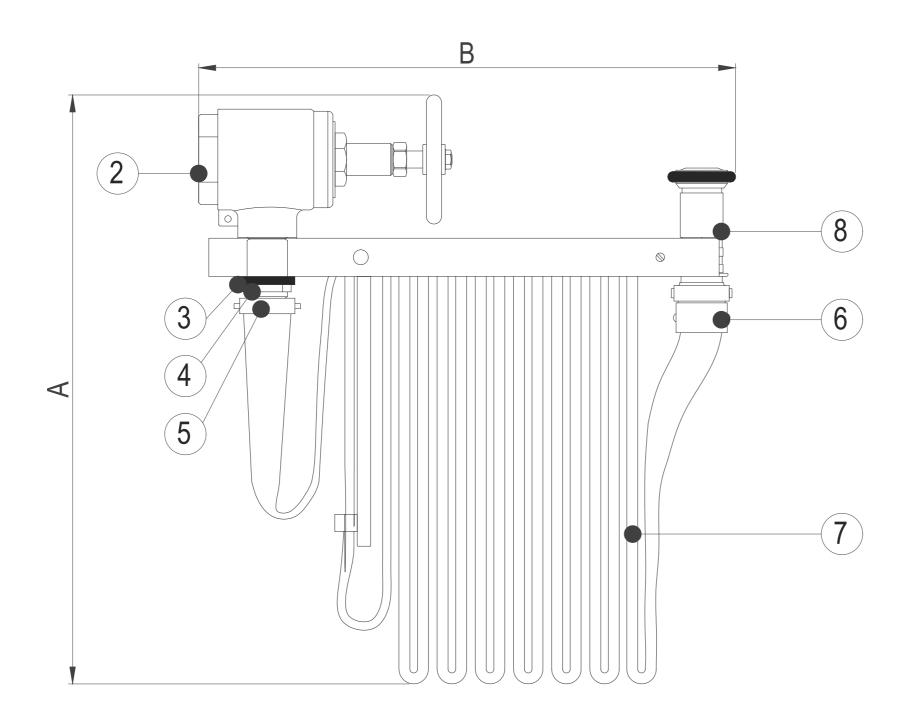

## HOSE RACK ASSEMBLY NHR 64V

| DIMENSIONS |              |          |     |     |     |  |  |
|------------|--------------|----------|-----|-----|-----|--|--|
| MODEL      | HOSE LENGTH  | HOSE DIA | A   | В   | С   |  |  |
| NHR 64V    | 30Mtr(100ft) | 2 1/2"   | 650 | 610 | 143 |  |  |

## NOTES :-

1. ALL DIMENSIONS ARE IN mm. UNLESS OTHERWISE SPECIFIED

|             | BILL OF M                                                                     | ATERIALS                                                           |      |
|-------------|-------------------------------------------------------------------------------|--------------------------------------------------------------------|------|
| ITEM<br>NO. | DESCRIPTION                                                                   | MATERIAL                                                           | QTY. |
| 1           | HOSE RACK FRAME,<br>RED POLYESTER POWDER                                      | STAINLESS STEEL, Gr.304 /<br>MILD STEEL                            | 1    |
|             | 2-1/2" ANGLE HOSE VALVE<br>FEMALE NPT INLET & OUTLET                          | ROUGH BRASS                                                        | 1    |
| 2           | OPTIONAL: 2-1/2" PRESSURE REDUCING ANGLE VALVE WITH FEMALE NPT INLET & OUTLET | BRONZE                                                             | 1    |
| 3           | SPACER                                                                        | BRASS                                                              | 1    |
| 4           | HOSE RACK NIPPLE<br>MODEL : HRN 2-1/2"                                        | BRASS                                                              | 1    |
| 5           | PIN LUG COUPLING (SINGLE)<br>2-1/2" FEMALE THREADED                           | BRASS                                                              | 1    |
| 6           | PIN LUG COUPLING (SINGLE)<br>2-1/2" MALE THREADED                             | BRASS                                                              | 1    |
| 7           | 2-1/2" X 30 MTR. POLYFLEX<br>FIRE HOSE                                        | 100% SYNTHETIC JACKET AND EXTRUDED 100% SYNTHETIC LINING, 500 PSI. | 1    |
| 8           | 2-1/2" FOG NOZZLE                                                             | BRASS                                                              | 1    |