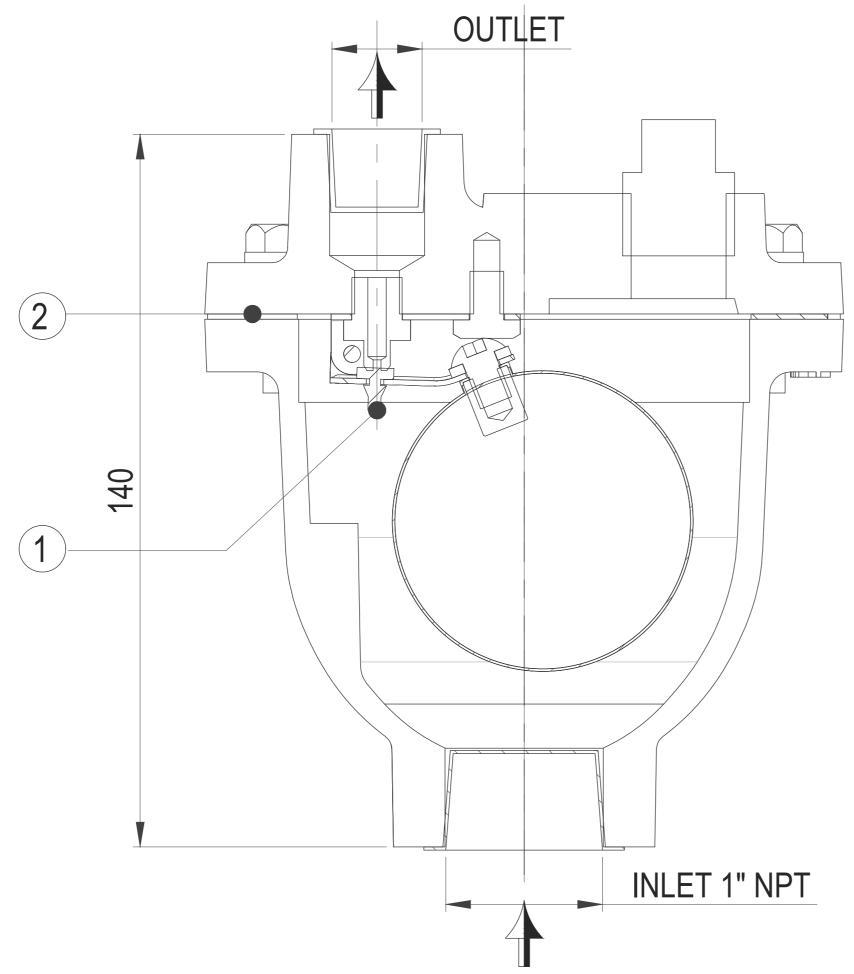

## AIR RELEASE VALVE

| DIMENSIONS |            |              |                   |                    |         |
|------------|------------|--------------|-------------------|--------------------|---------|
| MODEL      | VALVE SIZE | ORIFICE SIZE | INLET SIZE<br>NPT | OUTLET SIZE<br>NPT | MAX W.P |
| NF-15 ARV  | 1/2"       | 1/16"        | 1/2"              | 1/2"               | 175PSI  |
| NF-20 ARV  | 3/4"       | 1/16"        | 3/4"              | 1/2"               | 175PSI  |
| NF-25 ARV  | 1"         | 1/16"        | 1"                | 1/2"               | 175PSI  |

## NOTES :-

1. ALL DIMENSIONS ARE IN mm. UNLESS OTHERWISE SPECIFIED

| BILL OF MATERIALS |                |              |  |  |  |
|-------------------|----------------|--------------|--|--|--|
| ITEM.<br>NO       | DESCRIPTION    | MATERIAL     |  |  |  |
| 1                 | ORIFICE BUTTON | EPDM         |  |  |  |
| 2                 | GASKET         | NON-ASBESTOS |  |  |  |