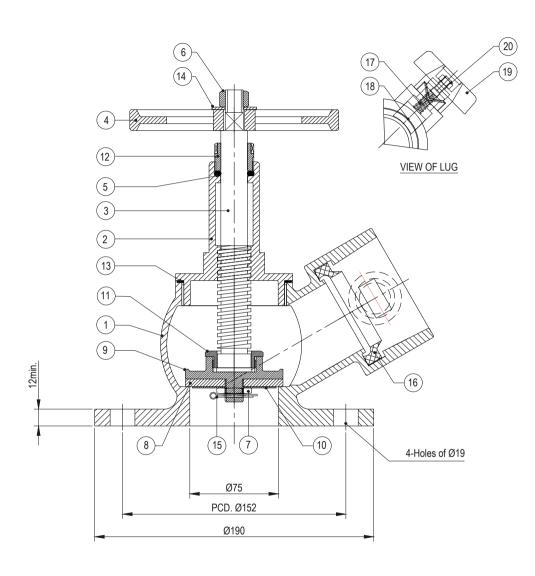

## OBLIQUE LANDING VALVE, FLANGED INLET, MODEL: NDRF 096

| BILL OF MATERIALS |                      |                  |
|-------------------|----------------------|------------------|
| ITEM<br>NO.       | DESCRIPTION          | MATERIAL         |
| 1                 | BODY                 | GUNMETAL         |
| 2                 | BONNET               | GUNMETAL         |
| 3                 | SPINDLE              | BRASS            |
| 4                 | HAND WHEEL           | CAST IRON        |
| 5                 | O RING FOR GLAND     | SYNTHETIC RUBBER |
| 6                 | HEX. NUT             | M.S. GALVANIZED  |
| 7                 | SEAT VALVE NUT       | BRASS            |
| 8                 | SEAT WASHER          | SYNTHETIC RUBBER |
| 9                 | SEAT VALVE           | FORGED BRASS     |
| 10                | SEAT WASHER          | BRASS            |
| 11                | CHECK NUT            | BRASS            |
| 12                | GLAND NUT            | BRASS            |
| 13                | BONNET WASHER        | SYNTHETIC RUBBER |
| 14                | HAND WHEEL WASHER    | M.S. GALVANIZED  |
| 15                | COTTER PIN           | BRASS            |
| 16                | OUTLET WASHER        | SYNTHETIC RUBBER |
| 17                | SPRING               | PH. BRONZE       |
| 18                | CAM TOOTH            | FORGED BRASS     |
| 19                | UPPER PART OF LUG    | FORGED BRASS     |
| 20                | HEX. NUT (CAM TOOTH) | SS 304           |
| 1                 |                      |                  |

| SPECIFICATION:-  |                                      |  |
|------------------|--------------------------------------|--|
| MODEL            | NDRF 096                             |  |
| VALVE TYPE       | OBLIQUE, FLANGED INLET               |  |
| INLET TYPE       | 3" ANSI CLASS 150 FF                 |  |
| OUTLET TYPE      | 2 1/2" FEMALE INSTANTANEOUS TO BS336 |  |
| PRESSURE RATING  | 7 KG/CM <sup>2</sup>                 |  |
| NOMINAL SIZE     | DN 2 1/2"                            |  |
| WORKING PRESSURE | 232 PSI                              |  |
| TEST PRESSURE    | 50 KG /CM <sup>2</sup> (BODY TEST)   |  |
| WATER FLOW RATE  | 1100 LPM @ 7KG/CM <sup>2</sup>       |  |
|                  |                                      |  |