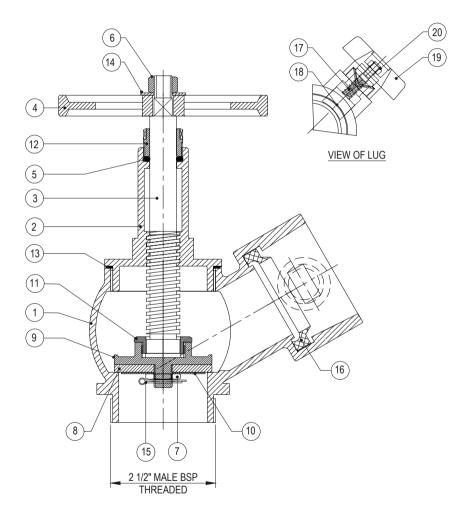

## OBLIQUE LANDING VALVE, THREADED INLET, MODEL: NDRT 096T

## NOTES:-

- 1. VALVE SHALL BE PAINTED WITH TWO COATS OF PO RED PAINT.
- 2. RATED WORKING PRESSURE: 175 PSI.
- ALL DIMENSIONS ARE IN MM.
- VALVE SEAT TIGHTNESS TEST AT 16 KG/CM<sup>2</sup> (225 PSI) FOR 5 MINUTES SHALL NOT SHOW ANY SIGNS OF LEAKAGE.

  5. BODY TEST AT 50 KG/CM<sup>2</sup> FOR 5 MINUTES SHALL NOT SHOW ANY
- SIGNS OF LEAKAGE.

| BILL OF MATERIALS |                      |                  |
|-------------------|----------------------|------------------|
| ITEM<br>NO.       | DESCRIPTION          | MATERIAL         |
| 1                 | BODY                 | GUNMETAL         |
| 2                 | BONNET               | GUNMETAL         |
| 3                 | SPINDLE              | BRASS            |
| 4                 | HAND WHEEL           | CAST IRON        |
| 5                 | O RING FOR GLAND     | SYNTHETIC RUBBER |
| 6                 | HEX. NUT             | M.S. GALVANIZED  |
| 7                 | SEAT VALVE NUT       | BRASS            |
| 8                 | SEAT WASHER          | SYNTHETIC RUBBER |
| 9                 | SEAT VALVE           | FORGED BRASS     |
| 10                | SEAT WASHER          | BRASS            |
| 11                | CHECK NUT            | BRASS            |
| 12                | GLAND NUT            | BRASS            |
| 13                | BONNET WASHER        | SYNTHETIC RUBBER |
| 14                | HAND WHEEL WASHER    | M.S. GALVANIZED  |
| 15                | COTTER PIN           | BRASS            |
| 16                | OUTLET WASHER        | SYNTHETIC RUBBER |
| 17                | SPRING               | PH. BRONZE       |
| 18                | CAM TOOTH            | FORGED BRASS     |
| 19                | UPPER PART OF LUG    | FORGED BRASS     |
| 20                | HEX. NUT (CAM TOOTH) | SS 304           |
|                   |                      | -                |

| SPECIFICATION:-  |                                      |  |
|------------------|--------------------------------------|--|
| MODEL            | NDRT 096                             |  |
| VALVE TYPE       | OBLIQUE, THREADED INLET              |  |
| INLET TYPE       | 2 1/2" MALE BSP                      |  |
| OUTLET TYPE      | 2 1/2" FEMALE INSTANTANEOUS TO BS336 |  |
| PRESSURE RATING  | 7 KG/CM <sup>2</sup>                 |  |
| NOMINAL SIZE     | DN 2 1/2"                            |  |
| WORKING PRESSURE | 232 PSI                              |  |
| TEST PRESSURE    | 50 KG /CM <sup>2</sup> (BODY TEST)   |  |
| WATER FLOW RATE  | 1100 LPM @ 7KG/CM <sup>2</sup>       |  |