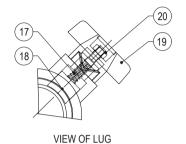

| BILL OF MATERIALS |                      |                  |
|-------------------|----------------------|------------------|
| ITEM<br>NO.       | DESCRIPTION          | MATERIAL         |
| 1                 | BODY                 | GUNMETAL         |
| 2                 | BONNET               | GUNMETAL         |
| 3                 | SPINDLE              | BRASS            |
| 4                 | HAND WHEEL           | CAST IRON        |
| 5                 | O RING FOR GLAND     | SYNTHETIC RUBBER |
| 6                 | HEX. NUT             | M.S. GALVANIZED  |
| 7                 | SEAT VALVE NUT       | BRASS            |
| 8                 | SEAT WASHER          | SYNTHETIC RUBBER |
| 9                 | SEAT VALVE           | FORGED BRASS     |
| 10                | SEAT WASHER          | BRASS            |
| 11                | CHECK NUT            | BRASS            |
| 12                | GLAND NUT            | BRASS            |
| 13                | BONNET WASHER        | SYNTHETIC RUBBER |
| 14                | HAND WHEEL WASHER    | M.S. GALVANIZED  |
| 15                | COTTER PIN           | BRASS            |
| 16                | OUTLET WASHER        | SYNTHETIC RUBBER |
| 17                | SPRING               | PH. BRONZE       |
| 18                | CAM TOOTH            | FORGED BRASS     |
| 19                | UPPER PART OF LUG    | FORGED BRASS     |
| 20                | HEX. NUT (CAM TOOTH) | SS 304           |
|                   | -                    | •                |