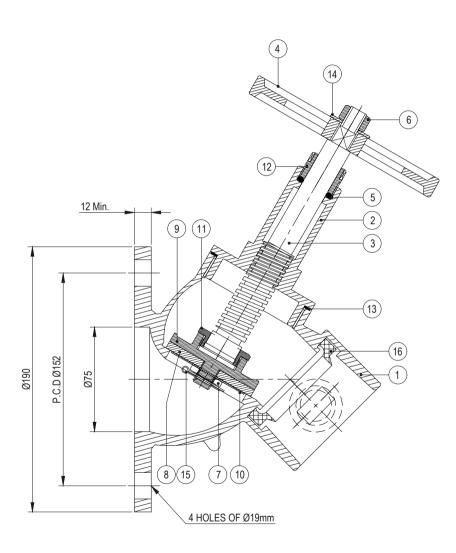

## BIB NOSE LANDING VALVE, FLANGED INLET, MODEL: NDRF 113

## NOTES:-

- 1. VALVE SHALL BE PAINTED WITH TWO COATS OF PO RED PAINT.
- RATED WORKING PRESSURE: 175 PSI.
- ALL DIMENSIONS ARE IN MM.
- VALVE SEAT TIGHTNESS TEST AT 16 KG/CM<sup>2</sup> (225 PSI) FOR 5. BODY TEST AT 50 KG/CM<sup>2</sup> FOR 5 MINUTES SHALL NOT SHOW ANY
- SIGNS OF LEAKAGE.

| BILL OF MATERIALS |                      |                  |
|-------------------|----------------------|------------------|
| ITEM<br>NO.       | DESCRIPTION          | MATERIAL         |
| 1                 | BODY                 | GUNMETAL         |
| 2                 | BONNET               | GUNMETAL         |
| 3                 | SPINDLE              | BRASS            |
| 4                 | HAND WHEEL           | CAST IRON        |
| 5                 | O RING FOR GLAND     | SYNTHETIC RUBBER |
| 6                 | HEX. NUT             | M.S. GALVANIZED  |
| 7                 | SEAT VALVE NUT       | BRASS            |
| 8                 | SEAT WASHER          | SYNTHETIC RUBBER |
| 9                 | SEAT VALVE           | FORGED BRASS     |
| 10                | SEAT WASHER          | BRASS            |
| 11                | CHECK NUT            | BRASS            |
| 12                | GLAND NUT            | BRASS            |
| 13                | BONNET WASHER        | SYNTHETIC RUBBER |
| 14                | HAND WHEEL WASHER    | M.S. GALVANIZED  |
| 15                | COTTER PIN           | BRASS            |
| 16                | OUTLET WASHER        | SYNTHETIC RUBBER |
| 17                | SPRING               | PH. BRONZE       |
| 18                | CAM TOOTH            | FORGED BRASS     |
| 19                | UPPER PART OF LUG    | FORGED BRASS     |
| 20                | HEX. NUT (CAM TOOTH) | SS 304           |
|                   | -                    | •                |

| SPECIFICATION:-  |                                      |  |
|------------------|--------------------------------------|--|
| MODEL            | NDRT 096                             |  |
| VALVE TYPE       | BIB NOSE, FLANGED INLET              |  |
| INLET TYPE       | 3 1/2" ANSI CLASS 150 FF             |  |
| OUTLET TYPE      | 2 1/2" FEMALE INSTANTANEOUS TO BS336 |  |
| PRESSURE RATING  | 7 KG/CM <sup>2</sup>                 |  |
| NOMINAL SIZE     | DN 2 1/2"                            |  |
| WORKING PRESSURE | 232 PSI                              |  |
| TEST PRESSURE    | 50 KG /CM <sup>2</sup> (BODY TEST)   |  |
| WATER FLOW RATE  | 1100 LPM @ 7KG/CM <sup>2</sup>       |  |
| ·                |                                      |  |