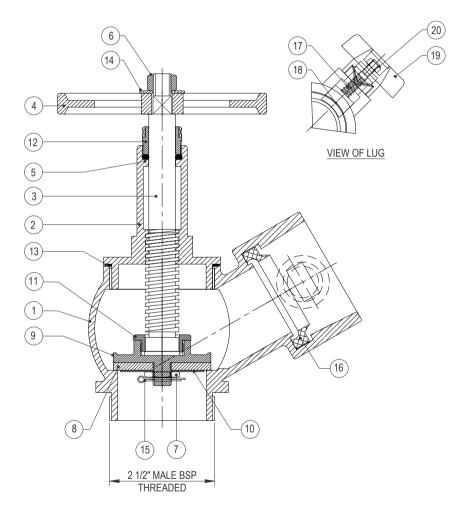

## OBLIQUE /BIB NOSE LANDING VALVE, THREADED INLET, MODEL: NDRT 096

## NOTES:-

- 1. VALVE SHALL BE PAINTED WITH TWO COATS OF PO RED PAINT.
- 2. RATED WORKING PRESSURE: 175 PSI.
- 3. ALL DIMENSIONS ARE IN MM.
- VALVE SEAT TIGHTNESS TEST AT 16 KG/CM<sup>2</sup> (225 PSI) FOR 5 MINUTES SHALL NOT SHOW ANY SIGNS OF LEAKAGE.
- BODY TEST AT 50 KG/CM<sup>2</sup> FOR 5 MINUTES SHALL NOT SHOW ANY SIGNS OF LEAKAGE.

| BILL OF MATERIALS |                      |                  |
|-------------------|----------------------|------------------|
| ITEM<br>NO.       | DESCRIPTION          | MATERIAL         |
| 1                 | BODY                 | GUNMETAL         |
| 2                 | BONNET               | GUNMETAL         |
| 3                 | SPINDLE              | BRASS            |
| 4                 | HAND WHEEL           | CAST IRON        |
| 5                 | O RING FOR GLAND     | SYNTHETIC RUBBER |
| 6                 | HEX. NUT             | M.S. GALVANIZED  |
| 7                 | SEAT VALVE NUT       | BRASS            |
| 8                 | SEAT WASHER          | SYNTHETIC RUBBER |
| 9                 | SEAT VALVE           | FORGED BRASS     |
| 10                | SEAT WASHER          | BRASS            |
| 11                | CHECK NUT            | BRASS            |
| 12                | GLAND NUT            | BRASS            |
| 13                | BONNET WASHER        | SYNTHETIC RUBBER |
| 14                | HAND WHEEL WASHER    | M.S. GALVANIZED  |
| 15                | COTTER PIN           | BRASS            |
| 16                | OUTLET WASHER        | SYNTHETIC RUBBER |
| 17                | SPRING               | PH. BRONZE       |
| 18                | CAM TOOTH            | FORGED BRASS     |
| 19                | UPPER PART OF LUG    | FORGED BRASS     |
| 20                | HEX. NUT (CAM TOOTH) | SS 304           |
|                   |                      | -                |

| SPECIFICATION:-  |                                      |  |
|------------------|--------------------------------------|--|
| MODEL            | NDRT 096                             |  |
| VALVE TYPE       | OBLIQUE, THREADED INLET              |  |
| INLET TYPE       | 2 1/2" MALE BSP                      |  |
| OUTLET TYPE      | 2 1/2" FEMALE INSTANTANEOUS TO BS336 |  |
| PRESSURE RATING  | 7 KG/CM <sup>2</sup>                 |  |
| NOMINAL SIZE     | DN 2 1/2"                            |  |
| WORKING PRESSURE | 232 PSI                              |  |
| TEST PRESSURE    | 50 KG /CM <sup>2</sup> (BODY TEST)   |  |
| WATER FLOW RATE  | 1100 LPM @ 7KG/CM <sup>2</sup>       |  |