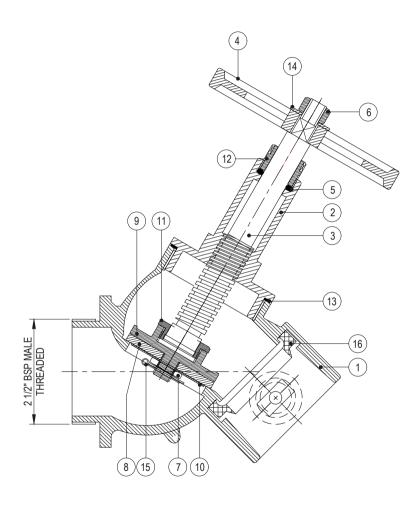

## BIB NOSE LANDING VALVE, THREADED INLET, MODEL: NDRT 112

## NOTES:-

- 1. VALVE SHALL BE PAINTED WITH TWO COATS OF PO RED PAINT.
- RATED WORKING PRESSURE: 175 PSI.
- ALL DIMENSIONS ARE IN MM.
- VALVE SEAT TIGHTNESS TEST AT 16 KG/CM<sup>2</sup> (225 PSI) FOR
- 5 MINUTES SHALL NOT SHOW ANY SIGNS OF LEAKAGE.

  5. BODY TEST AT 50 KG/CM<sup>2</sup> FOR 5 MINUTES SHALL NOT SHOW ANY SIGNS OF LEAKAGE.

| BILL OF MATERIALS |                      |                  |
|-------------------|----------------------|------------------|
| ITEM<br>NO.       | DESCRIPTION          | MATERIAL         |
| 1                 | BODY                 | GUNMETAL         |
| 2                 | BONNET               | GUNMETAL         |
| 3                 | SPINDLE              | BRASS            |
| 4                 | HAND WHEEL           | CAST IRON        |
| 5                 | O RING FOR GLAND     | SYNTHETIC RUBBER |
| 6                 | HEX. NUT             | M.S. GALVANIZED  |
| 7                 | SEAT VALVE NUT       | BRASS            |
| 8                 | SEAT WASHER          | SYNTHETIC RUBBER |
| 9                 | SEAT VALVE           | FORGED BRASS     |
| 10                | SEAT WASHER          | BRASS            |
| 11                | CHECK NUT            | BRASS            |
| 12                | GLAND NUT            | BRASS            |
| 13                | BONNET WASHER        | SYNTHETIC RUBBER |
| 14                | HAND WHEEL WASHER    | M.S. GALVANIZED  |
| 15                | COTTER PIN           | BRASS            |
| 16                | OUTLET WASHER        | SYNTHETIC RUBBER |
| 17                | SPRING               | PH. BRONZE       |
| 18                | CAM TOOTH            | FORGED BRASS     |
| 19                | UPPER PART OF LUG    | FORGED BRASS     |
| 20                | HEX. NUT (CAM TOOTH) | SS 304           |
|                   |                      |                  |

| SPECIFICATION:-  |                                      |  |
|------------------|--------------------------------------|--|
| MODEL            | NDRT 112                             |  |
| VALVE TYPE       | BIB NOSE, THREADED INLET             |  |
| INLET TYPE       | 2 1/2" MALE BSP                      |  |
| OUTLET TYPE      | 2 1/2" FEMALE INSTANTANEOUS TO BS336 |  |
| PRESSURE RATING  | 7 KG/CM <sup>2</sup>                 |  |
| NOMINAL SIZE     | DN 2 1/2"                            |  |
| WORKING PRESSURE | 232 PSI                              |  |
| TEST PRESSURE    | 50 KG /CM <sup>2</sup> (BODY TEST)   |  |
| WATER FLOW RATE  | 1100 LPM @ 7KG/CM <sup>2</sup>       |  |
|                  |                                      |  |