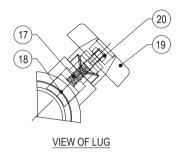

  5. BODY TEST AT 50 KG/CM<sup>2</sup> FOR 5 MINUTES SHALL NOT SHOW ANY SIGNS OF LEAKAGE.

| BILL OF MATERIALS |                      |                  |
|-------------------|----------------------|------------------|
| ITEM<br>NO.       | DESCRIPTION          | MATERIAL         |
| 1                 | BODY                 | GUNMETAL         |
| 2                 | BONNET               | GUNMETAL         |
| 3                 | SPINDLE              | BRASS            |
| 4                 | HAND WHEEL           | CAST IRON        |
| 5                 | O RING FOR GLAND     | SYNTHETIC RUBBER |
| 6                 | HEX. NUT             | M.S. GALVANIZED  |
| 7                 | SEAT VALVE NUT       | BRASS            |
| 8                 | SEAT WASHER          | SYNTHETIC RUBBER |
| 9                 | SEAT VALVE           | FORGED BRASS     |
| 10                | SEAT WASHER          | BRASS            |
| 11                | CHECK NUT            | BRASS            |
| 12                | GLAND NUT            | BRASS            |
| 13                | BONNET WASHER        | SYNTHETIC RUBBER |
| 14                | HAND WHEEL WASHER    | M.S. GALVANIZED  |
| 15                | COTTER PIN           | BRASS            |
| 16                | OUTLET WASHER        | SYNTHETIC RUBBER |
| 17                | SPRING               | PH. BRONZE       |
| 18                | CAM TOOTH            | FORGED BRASS     |
| 19                | UPPER PART OF LUG    | FORGED BRASS     |
| 20                | HEX. NUT (CAM TOOTH) | SS 304           |
|                   |                      |                  |