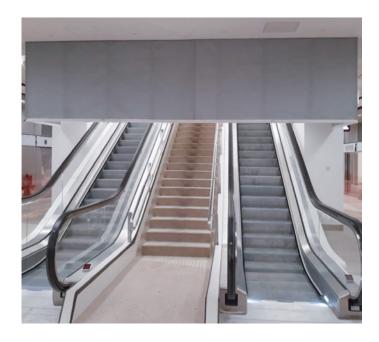

## **Smoke Curtain**

Single & Multi Barrel









| Max.<br>Height | Max.<br>Width | D   | DH |
|----------------|---------------|-----|----|
| 10 meters      | Unlimited     | 180 | 30 |

#### Fire Integrity

Up to 180 min.



Smoke containment systems prevent the spreading of smoke from one zone to another. NAFFCO curtain comprises of flexible heat resistant fabric with fire integrity up to 120mins.\*. The tube contains a DC electric motor which holds the curtain retracted at ceiling level at all times and deploys upon the receipt of fire alarm signal. The bottom bar ensures safe and controlled descent of the curtain with gravity fail safe.

#### System tested to

- BS EN 12101-1 Annex B (Reliability, Response Time and Material Durabilty)
- BS EN 12101-1 Annex C (Air Leakage Test)
- BS EN 12101-1 Annex D (Fire Resistance Test)
-