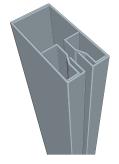

restrain system. In this way, it prevents the curtain material being pulled out sideways from the tracks in case of deflection by pressurization (e.g. excess pressure by fire.) |



# **Smoke Curtain**

Single & Multi Barrel

## Single Barrel system - Smoke Curtain





# Multi Barrel system - Smoke Curtain





## **Applications**



Shopping Malls and Buildings



Theatres and Cultural Centers



Hotels and Food Processing Sector



Warehouses and Logistics



Industrial Sectors



Oil and Gas Sector

**REV-0-NSC-455/60-/27-09-21/** www.naffco.com



## **Smoke Curtain**

Single & Multi Barrel





Roller motor with Fabric
Bottom Bar

\*\* Side Guide Rails (optional)

## **Header Variants**



Direct fixing to the ceiling



Fixing directly to the wall

# Side Guide Details (optional)





## **Bottom Bar Details**