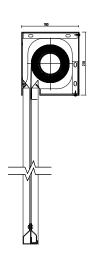

## Single Barrel system - Smoke Curtain

## **Smoke Curtain**

Single & Multi Barrel

| Max.<br>Height | Max.<br>Width | D   | DH |
|----------------|---------------|-----|----|
| 10 meters      | Unlimited     | 180 | 30 |

#### Fire Integrity

Up to 180 min.

Smoke containment systems prevent the spreading of smoke from one zone to another. NAFFCO curtain comprises of flexible heat resistant fabric with fire integrity up to 120mins.\*. The tube contains a DC electric motor which holds the curtain retracted at ceiling level at all times and deploys upon the receipt of fire alarm signal. The bottom bar ensures safe and controlled descent of the curtain with gravity fail safe.