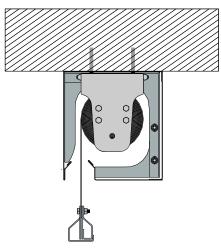

## Single Barrel system - Smoke Curtain

## **Header Variants**

Direct fixing to the ceiling

Fixing directly to the wall