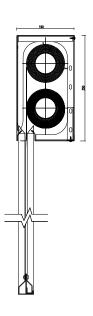

# Multi Barrel system - Smoke Curtain

## **Smoke Curtain**

Single & Multi Barrel

| Max.<br>Height | Max.<br>Width | D   | DH |
|----------------|---------------|-----|----|
| 10 meters      | Unlimited     | 180 | 30 |

#### Fire Integrity

Up to 180 min.

Smoke containment systems prevent the spreading of smoke from one zone to another. NAFFCO curtain comprises of flexible heat resistant fabric with fire integrity up to 120mins.\*. The tube contains a DC electric motor which holds the curtain retracted at ceiling level at all times and deploys upon the receipt of fire alarm signal. The bottom bar ensures safe and controlled descent of the curtain with gravity fail safe.