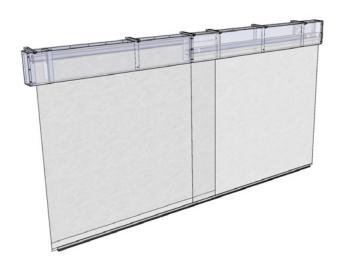

|
| Classification/Standard     | EN 12101 / UL 1784                                                                                                                                                                                                                                                                        |
| Side guides (SFS)(Optional) | Steel 2.5 mm powder-coated, dimensions (Wx D) 50 x 100 mm. The curtain material will be delivered with a restrain system. In this way, it prevents the curtain material being pulled out sideways from the tracks in case of deflection by pressurization (e.g. excess pressure by fire.) |



# **Smoke Curtain**

Single & Multi Barrel

## Single Barrel system - Smoke Curtain





# Multi Barrel system - Smoke Curtain





## **Applications**



Shopping Malls and Buildings



Theatres and Cultural Centers



Hotels and Food Processing Sector



Warehouses and Logistics



Industrial Sectors



Oil and Gas Sector

**REV-0-NSC-455/60-/27-09-21/** www.naffco.com



## **Smoke Curtain**

Single & Multi Barrel





Roller motor with Fabric
Bottom Bar

\*\* Side Guide Rails (optional)

## **Header Variants**



Direct fixing to the ceiling



Fixing directly to the wall

# Side Guide Details (optional)





## **Bottom Bar Details**