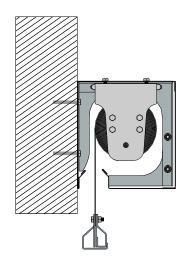

# Multi Barrel system - Smoke Curtain

## **Header Variants**

Direct fixing to the ceiling

Fixing directly to the wall