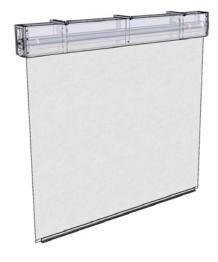

## **Smoke Curtain**

Single & Multi Barrel

Roller motor with Fabric
Bottom Bar

\*\* Side Guide Rails (optional)