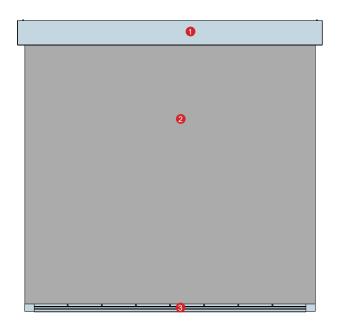

## **Smoke Curtain**

Single & Multi Barrel

Roller motor with Fabric
Bottom Bar

\*\* Side Guide Rails (optional)