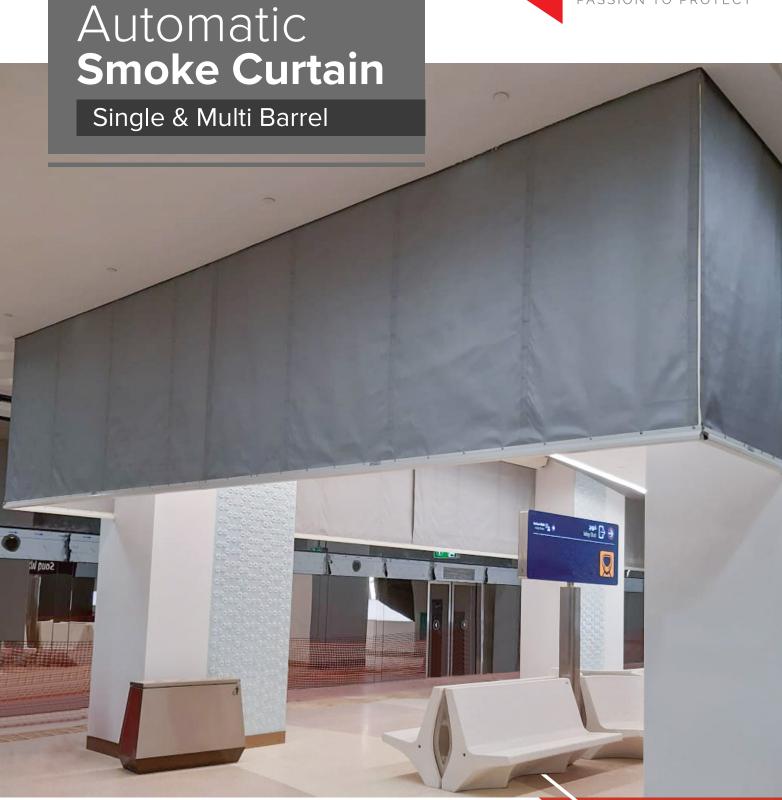

## **Smoke Curtain**

Single & Multi Barrel

| Max.<br>Height | Max.<br>Width | D   | DH |
|----------------|---------------|-----|----|
| 10 meters      | Unlimited     | 180 | 30 |

#### Fire Integrity

Up to 180 min.

Smoke containment systems prevent the spreading of smoke from one zone to another. NAFFCO curtain comprises of flexible heat resistant fabric with fire integrity up to 120mins.\*. The tube contains a DC electric motor which holds the curtain retracted at ceiling level at all times and deploys upon the receipt of fire alarm signal. The bottom bar ensures safe and controlled descent of the curtain with gravity fail safe.

## Single Barrel system - Smoke Curtain