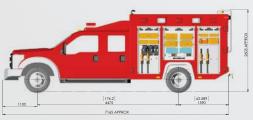

#### **CHASSIS**

Ford F550, 4x4 Single Cabin, Automatic Transmission, 362 HP, 8845 kg GVW

#### **BODY STRUCTURE**

The structure is fully made of all Polypropylene with lifetime warranty.

#### **STORAGE & LOCKERS**

Seven (7) storage lockers, three (3) on the R/H side and three (3) on the L/H side and one at the rear of the vehicle, closed by roller shutters.

#### **SHUTTERS**

Dust and waterproof roller shutters made of light alloy material.