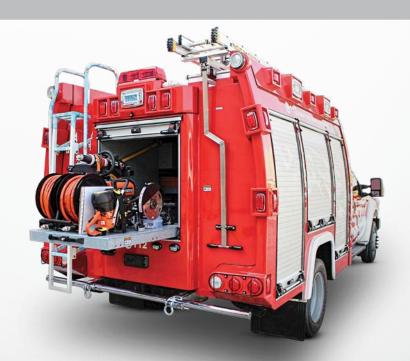

#### **STORAGE & LOCKERS**

Seven (7) storage lockers, three (3) on the R/H side and three (3) on the L/H side and one at the rear of the vehicle, closed by roller shutters.

#### **SHUTTERS**

Dust and waterproof roller shutters made of light alloy material.

#### **HOSE REEL**

Manual Rewind hose reel fitted with rubber hose of 1.25" x 30m fitted with pistol type nozzle for jet and fog patterns.

#### **ACCESSORIES**

Wide range of Rescue Items an equipments including SCBA Sets, hoses, fire man suits, bolt cutter, fire blanket and nozzles.