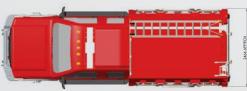

#### **BODY STRUCTURE**

The structure is fully made of all Polypropylene with lifetime warranty.

#### **STORAGE & LOCKERS**

Seven (7) storage lockers, three (3) on the R/H side and three (3) on the L/H side and one at the rear of the vehicle, closed by roller shutters.

#### **SHUTTERS**

Dust and waterproof roller shutters made of light alloy material.