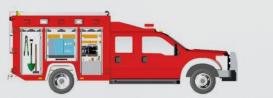

#### **CHASSIS**

Ford F550, 4x4 Single Cabin, Automatic Transmission, 362 HP, 8845 kg GVW

#### **BODY STRUCTURE**

The structure is fully made of all Polypropylene with lifetime warranty.

#### **STORAGE & LOCKERS**

Seven (7) storage lockers, three (3) on the R/H side and three (3) on the L/H side and one at the rear of the vehicle, closed by roller shutters.

#### **SHUTTERS**

Dust and waterproof roller shutters made of light alloy material.