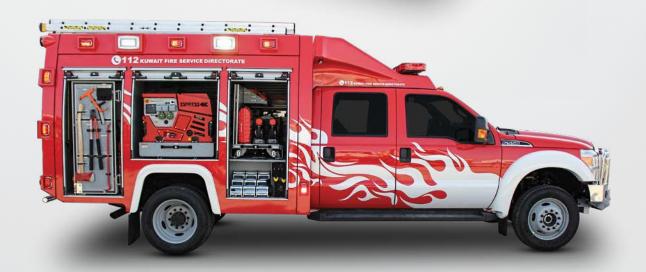

#### **CHASSIS**

Ford F550, 4x4 Single Cabin, Automatic Transmission, 362 HP, 8845 kg GVW

#### **BODY STRUCTURE**

The structure is fully made of all Polypropylene with lifetime warranty.

#### **STORAGE & LOCKERS**

Seven (7) storage lockers, three (3) on the R/H side and three (3) on the L/H side and one at the rear of the vehicle, closed by roller shutters.

#### **SHUTTERS**

Dust and waterproof roller shutters made of light alloy material.

#### **ACCESSORIES**

Wide range of Rescue Items an equipments including SCBA Sets, hoses, fire man suits, bolt cutter, fire blanket and nozzles.