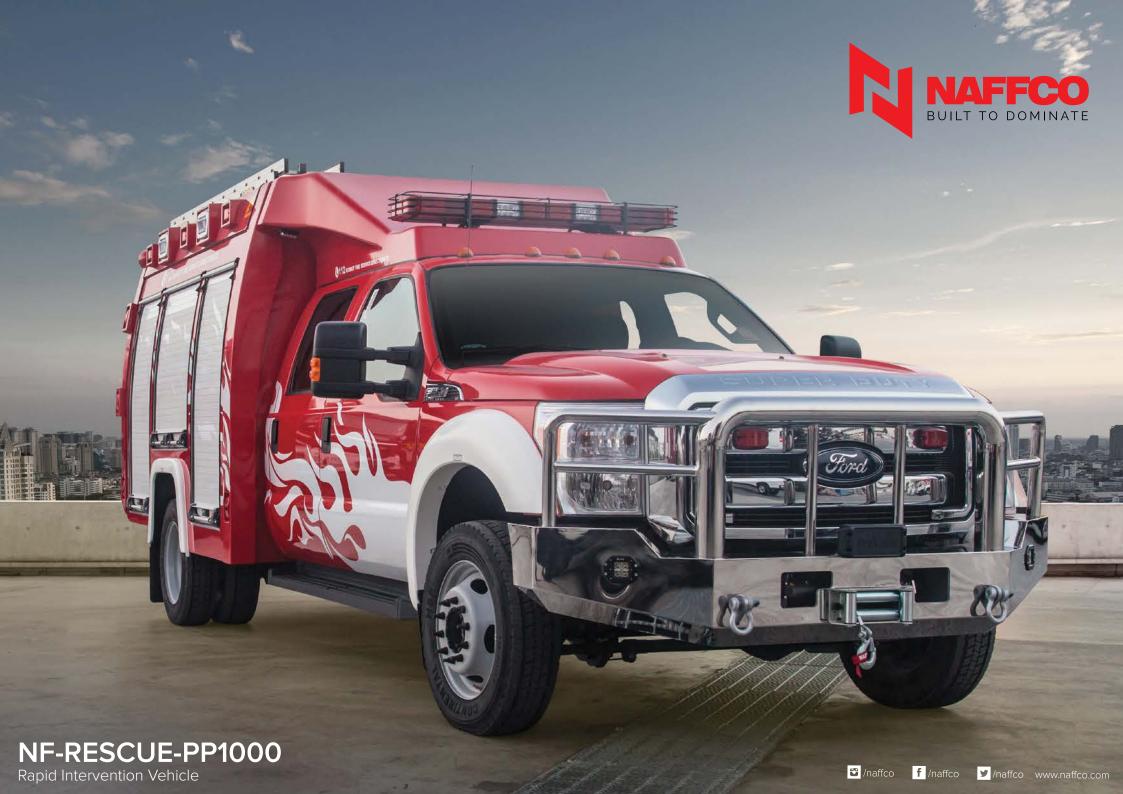

# NF-RESCUE-PP1000

## Rapid Intervention Vehicle

#### **CHASSIS**

Ford F550, 4x4 Single Cabin, Automatic Transmission, 362 HP, 8845 kg GVW

#### **BODY STRUCTURE**

The structure is fully made of all Polypropylene with lifetime warranty.

#### **STORAGE & LOCKERS**

Seven (7) storage lockers, three (3) on the R/H side and three (3) on the L/H side and one at the rear of the vehicle, closed by roller shutters.

#### **SHUTTERS**

Dust and waterproof roller shutters made of light alloy material.

#### **HOSE REEL**

Manual Rewind hose reel fitted with rubber hose of 1.25" x 30m fitted with pistol type nozzle for jet and fog patterns.

#### **ACCESSORIES**

Wide range of Rescue Items an equipments including SCBA Sets, hoses, fire man suits, bolt cutter, fire blanket and nozzles.