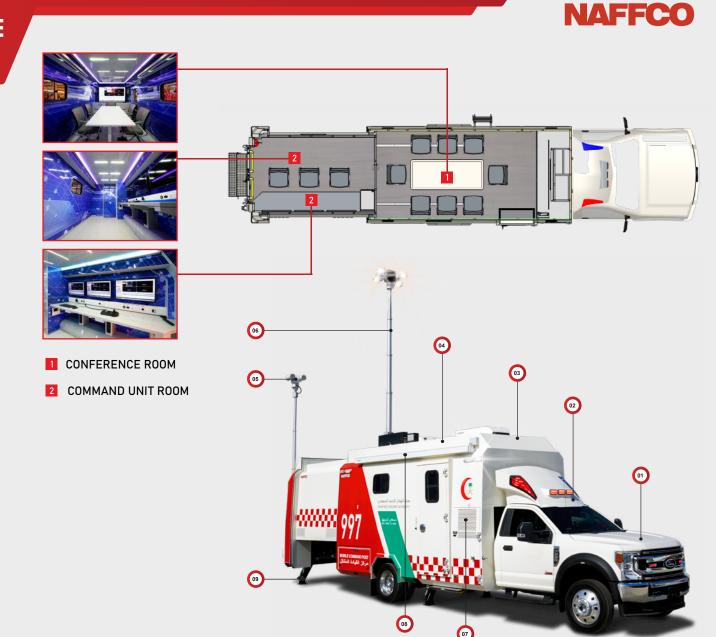

### **BODY COMPARTMENTS**

The body compartments are divided into two (2), "Conference Room" for the fixed body equipped with 75" smart board, conference table suitable for eight (8) persons and external bottom locker for extra storage. "Command Unit Room" for the extending body equipped with 3 x 32" screen monitor & cabinet. Both comparment are accessible by side door & rear twin leaf doors.

## **CAMERA MAST**

The FLIR PT-625 HD is the most advanced dual-sensor security system, combining a uncooled 640 x 480 resolution thermal sensor, a 1080p HD visible-light imaging sensor, and a high speed, precision pan/tilt system. Mast is extendable upto 1987mm vertically.

## **ROOF LIGHT MAST**

Four (4) halogen light mast for flood lighting. Multi-functional remote control, tilt & turn. Mast is extendable upto 2522mm vertically.

### **GENERATOR**

Powered by an Industrial Diesel Engine capable of producing 12 kilowatts of continuous prime power.

#### AWNING

Robust retractable arms with double steel ropes inside lend exceptional stability to the overall construction. Four (4) meters in length with an extension of 2.75 meters.

### **STABILIZER**

Stabilized body compartments during operation.