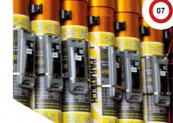

# **Paratech<sup>®</sup> Rescue Equipments**

Single truck to fulfill extensive Urban Search And Rescue Operations requirements. Equipment management through state of the art RFID system to ensure readiness of unit automatically.