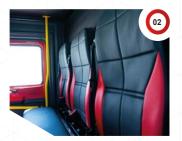

# **URBAN SEARCH & RESCUE VEHICLE** VOLVO 4X2



112

N



LIN

NAFFCO

-1-

.

## **URBAN SEARCH & RESCUE VEHICLE**



#### CHASSIS

- Volvo FMX 400
- 20 Ton GVW, 4x2
- Engine power: 400 hp (298 kW)



#### **BODY STRUCTURE**

Light weight construction using Alluminum, GRP and Insulation material.



#### NAFFCO CREW CAB

Can accommodate upto 5 passengers
GRP material



#### STORAGE COMPARTMENT

- Single large capacity locker
- Tail Lift (1.5 TON)
- Dust and waterproof interior
- Trolly for easy deployment of accessories.



## EXTENSION LADDER

- Material: Aluminum
- Extended: 8m
- Double extension
- Accomodated on the ladder gantry



#### RFID

- Monitoring upto 400 items
- 7" Display showng items discription
- Remote monitoring for RFID



#### **ELECTRICAL WINCH**

- Bumper mounted electric winch
- Capacity: 12000lbs
- Wired remote control



#### ELECTRICAL SYSTEM

- 6x50 w LED light w/ extendable mast
- Side Illumination
- Siren 200 Watt
- Grill lights
- Warning lights
- Automatic battery charger



# **Paratech<sup>®</sup> Rescue Equipments**

Single truck to fulfill extensi