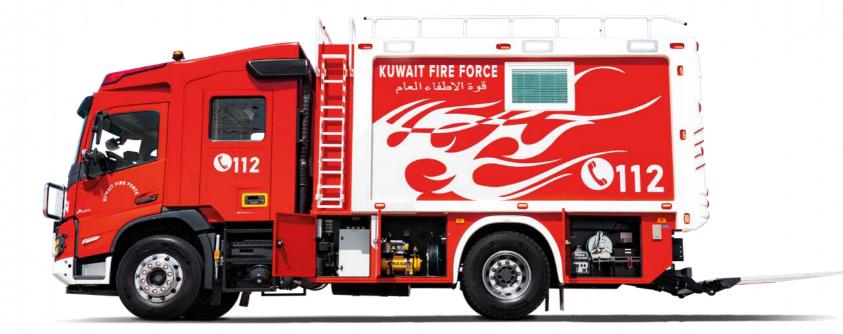

# **URBAN SEARCH & RESCUE VEHICLE** VOLVO 4X2

112

N

LIN

NAFFCO

-1-

.

## **URBAN SEARCH & RESCUE VEHICLE**

#### CHASSIS

- Volvo FMX 400
- 20 Ton GVW, 4x2
- Engine power: 400 hp (298 kW)

#### **BODY STRUCTURE**

Light weight construction using Alluminum, GRP and Insulation material.

#### NAFFCO CREW CAB

Can accommodate upto 5 passengers
GRP material

#### STORAGE COMPARTMENT

- Single large capacity locker
- Tail Lift (1.5 TON)
- Dust and waterproof interior
- Trolly for easy deployment of accessories.

#### ELECTRICAL SYSTEM

- 6x50 w LED light w/ extendable mast
- Side Illumination
- Siren 200 Watt
- Grill lights
- Warning lights
- Automatic battery charger