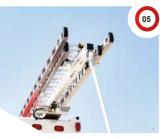

## EXTENSION LADDER

- Material: Aluminum
- Extended: 8m
- Double extension
- Accomodated on the ladder gantry