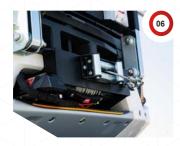

#### RFID

- Monitoring upto 400 items
- 7" Display showng items discription
- Remote monitoring for RFID