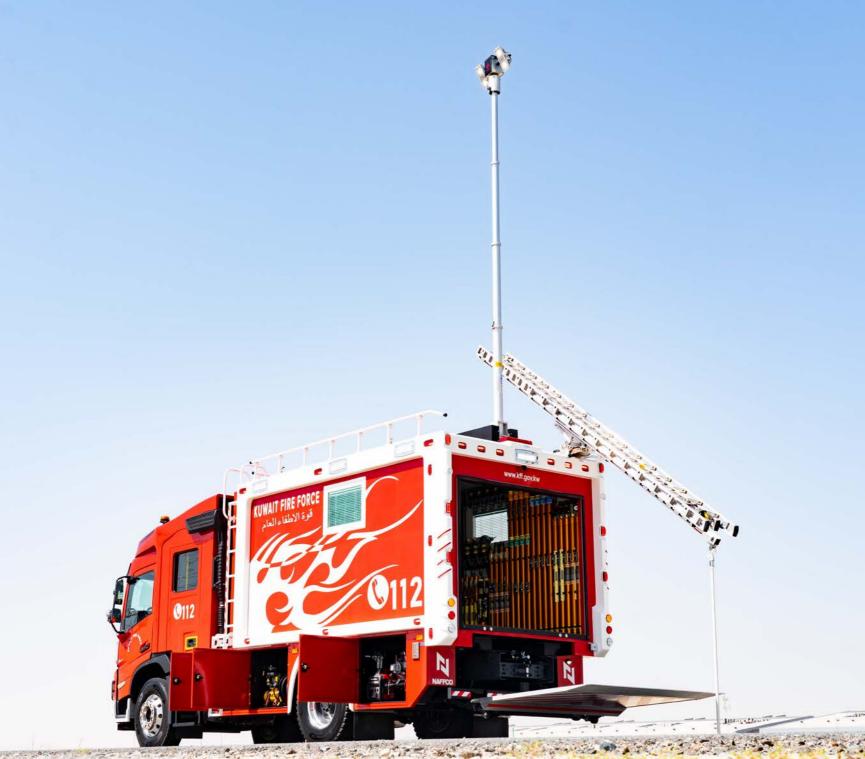

## EXTENSION LADDER

- Material: Aluminum
- Extended: 8m
- Double extension
- Accomodated on the ladder gantry

#### ELECTRICAL SYSTEM

- 6x50 w LED light w/ extendable mast
- Side Illumination
- Siren 200 Watt
- Grill lights
- Warning lights
- Automatic battery charger