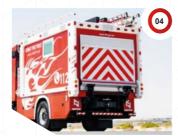

#### STORAGE COMPARTMENT

- Single large capacity locker
- Tail Lift (1.5 TON)
- Dust and waterproof interior
- Trolly for easy deployment of accessories.