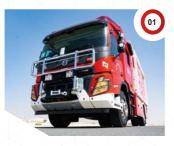

# **URBAN SEARCH & RESCUE VEHICLE** VOLVO 4X2

112

N

LIN

NAFFCO

-1-

.

#### CHASSIS

- Volvo FMX 400
- 20 Ton GVW, 4x2
- Engine power: 400 hp (298 kW)