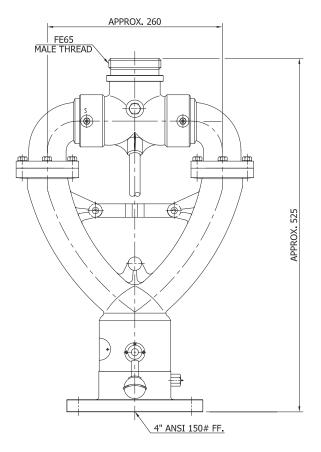

# MONITOR MODEL: NF-23A

## DESCRIPTION

It is designed to apply placing on outdoor hydrant, fire truck and etc. Constructed of cast bronze or cast iron body. 2½" double water way with cast-in vane assures ease of operation Vertical movement is 120° (80° above and 40° below horizontal) and horizontal movement is a full continuous 360°, grease fittings at all swivel joints for easy lubrication.

#### APPLICATION

For total flooding applications, on the outdoor hydrant, fire trucks, mines, tunnels and etc.

| Inlet             | 3" or 4" Flanged ANSI#150              |
|-------------------|----------------------------------------|
| Outlet            | 2½" NH male                            |
| Material          | Cast Iron or Cast Bronze (ASTM C83600) |
| Monitor Elevation | 140° vertical movement                 |
| Monitor Rotation  | Horizontal movement 360°               |
| Net weight        | 25 kg approx. (Bronze)                 |