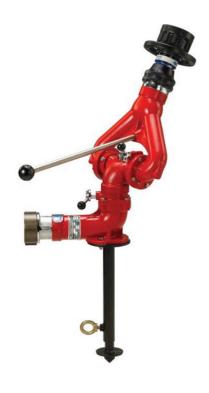

## PORTABLE MONITOR MODEL: NF-20A

#### DESCRIPTION

Portable Monitor is used in the place where operator is difficult to access like hazardous storage, outdoor oil tank, gas storage tank, chemical factory. Also equipped in the fire truck to deploy during fire fighting operation at the hard to access area. Monitor is light weight for easy transportation to required area. Foldable type legs can be folded by one simple touch for quick transportation.

Vertical movement is 90° (85° above and 5° below horizontal) and horizontal movement is a full, continuous 360 (hand wheel remains stationary), grease-zerk for easy lubrication.

## APPLICATION

For total flooding applications, on the outdoor hydrant, fire trucks, mines, tunnels and etc.

| Inlet             | 2½" NH female swivel                                            |
|-------------------|-----------------------------------------------------------------|
| Outlet            | 2½" NH male                                                     |
| Material          | Aluminum alloy (ASTM 355)                                       |
| Monitor Elevation | 135° vertical movement<br>Vertical movement controlled by lever |
| Monitor Rotation  | Horizontal movement 360° with positive twist locking mechanism  |
| Net weight        | 15 kg approx.                                                   |