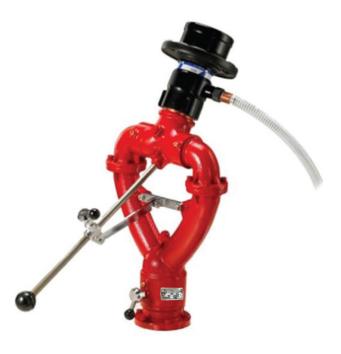

## PORTABLE MONITOR MODEL: NF-20A

#### DESCRIPTION

Portable Monitor is used in the place where operator is difficult to access like hazardous storage, outdoor oil tank, gas storage tank, chemical factory. Also equipped in the fire truck to deploy during fire fighting operation at the hard to access area. Monitor is light weight for easy transportation to required area. Foldable type legs can be folded by one simple touch for quick transportation.

Vertical movement is 90° (85° above and 5° below horizontal) and horizontal movement is a full, continuous 360 (hand wheel remains stationary), grease-zerk for easy lubrication.

## APPLICATION

For total flooding applications, on the outdoor hydrant, fire trucks, mines, tunnels and etc.

| Inlet             | 2½" NH female swivel                                            |
|-------------------|-----------------------------------------------------------------|
| Outlet            | 2½" NH male                                                     |
| Material          | Aluminum alloy (ASTM 355)                                       |
| Monitor Elevation | 135° vertical movement<br>Vertical movement controlled by lever |
| Monitor Rotation  | Horizontal movement 360° with positive twist locking mechanism  |
| Net weight        | 15 kg approx.                                                   |