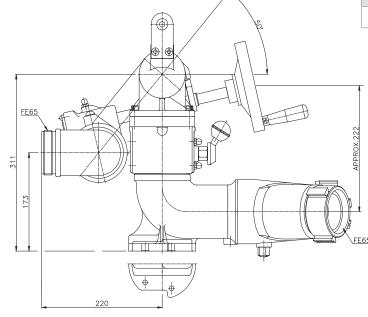

# MONITOR MODEL: NF-25A

#### DESCRIPTION

It is designed to apply placing on outdoor hydrant, fire truck and etc. Constructed of Aluminum fully enclosed gear cases for protection from the elements. 2" dual water way.

One lever assures ease of operation vertical movement is 135° (90° above and 45° below horizontal) and horizontal movement is a full continuous 360 (hand wheel remains stationary), and can stop any position with the positive twist locking mechanism.

#### FEATURES

- Lever controls both of horizontal and vertical positive twist locking system
- Fully covered dual-gears manual operation for protection from the elements
- 2" inside diameter dual waterway

## APPLICATION

For total flooding applications, on the outdoor hydrant, fire trucks, etc.

| Inlet             | 2½" NH Female             |
|-------------------|---------------------------|
| Outlet            | 2½" NH male               |
| Material          | Aluminum alloy (ASTM 355) |
| Monitor Elevation | 135° vertical movement    |
| Monitor Rotation  | Horizontal movement 360°  |
| Net weight        | 27 kg approx.             |