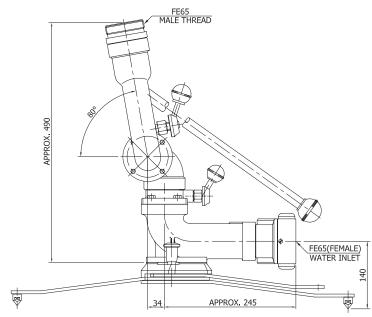

## APPLICATION

For total flooding applications, on the outdoor hydrant, fire trucks, mines, tunnels and etc.

| Inlet             | 2½" NH female swivel                                            |
|-------------------|-----------------------------------------------------------------|
| Outlet            | 2½" NH male                                                     |
| Material          | Aluminum alloy (ASTM 355)                                       |
| Monitor Elevation | 135° vertical movement<br>Vertical movement controlled by lever |
| Monitor Rotation  | Horizontal movement 360° with positive twist locking mechanism  |
| Net weight        | 15 kg approx.                                                   |

Vertical movement is 90° (85° above and 5° below horizontal) and horizontal movement is a full, continuous 360 (hand wheel remains stationary), grease-zerk for easy lubrication.