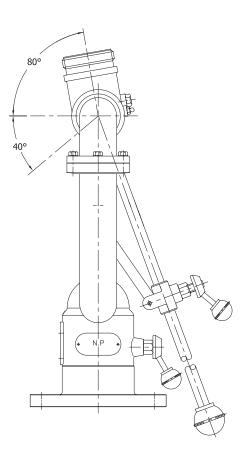

# MONITOR MODEL: NF-23A

## DESCRIPTION

It is designed to apply placing on outdoor hydrant, fire truck and etc. Constructed of cast bronze or cast iron body. 2½" double water way with cast-in vane assures ease of operation Vertical movement is 120° (80° above and 40° below horizontal) and horizontal movement is a full continuous 360°, grease fittings at all swivel joints for easy lubrication.

## FEATURES

- Lever operation
- 2" inside diameter double waterway

#### APPLICATION

For total flooding applications, on the outdoor hydrant, fire trucks, mines, tunnels and etc.

| Inlet             | 3" or 4" Flanged ANSI#150              |
|-------------------|----------------------------------------|
| Outlet            | 2½" NH male                            |
| Material          | Cast Iron or Cast Bronze (ASTM C83600) |
| Monitor Elevation | 140° vertical movement                 |
| Monitor Rotation  | Horizontal movement 360°               |
| Net weight        | 25 kg approx. (Bronze)                 |