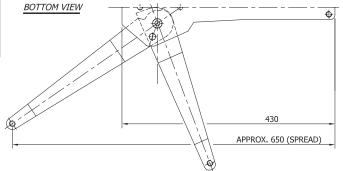

## APPLICATION

For total flooding applications, on the outdoor hydrant, fire trucks, mines, tunnels and etc.

| Inlet             | 2½" NH female swivel                                            |
|-------------------|-----------------------------------------------------------------|
| Outlet            | 2½" NH male                                                     |
| Material          | Aluminum alloy (ASTM 355)                                       |
| Monitor Elevation | 135° vertical movement<br>Vertical movement controlled by lever |
| Monitor Rotation  | Horizontal movement 360° with positive twist locking mechanism  |
| Net weight        | 15 kg approx.                                                   |