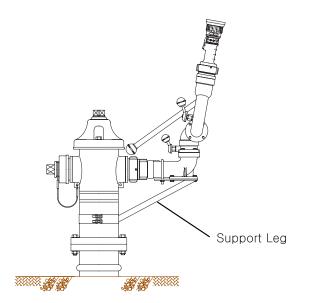

## PORTABLE MONITOR MODEL: NF-20A

#### DESCRIPTION

Portable Monitor is used in the place where operator is difficult to access like hazardous storage, outdoor oil tank, gas storage tank, chemical factory. Also equipped in the fire truck to deploy during fire fighting operation at the hard to access area. Monitor is light weight for easy transportation to required area. Foldable type legs can be folded by one simple touch for quick transportation.

Vertical movement is 90° (85° above and 5° below horizontal) and horizontal movement is a full, continuous 360 (hand wheel remains stationary), grease-zerk for easy lubrication.

## APPLICATION

For total flooding applications, on the outdoor hydrant, fire trucks, mines, tunnels and etc.

| Inlet             | 2½" NH female swivel                                            |
|-------------------|-----------------------------------------------------------------|
| Outlet            | 2½" NH male                                                     |
| Material          | Aluminum alloy (ASTM 355)                                       |
| Monitor Elevation | 135° vertical movement<br>Vertical movement controlled by lever |
| Monitor Rotation  | Horizontal movement 360° with positive twist locking mechanism  |
| Net weight        | 15 kg approx.                                                   |