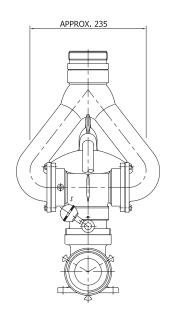

## APPLICATION

For total flooding applications, on the outdoor hydrant, fire trucks, mines, tunnels and etc.

| Inlet             | 2½" NH female swivel                                            |
|-------------------|-----------------------------------------------------------------|
| Outlet            | 2½" NH male                                                     |
| Material          | Aluminum alloy (ASTM 355)                                       |
| Monitor Elevation | 135° vertical movement<br>Vertical movement controlled by lever |
| Monitor Rotation  | Horizontal movement 360° with positive twist locking mechanism  |
| Net weight        | 15 kg approx.                                                   |