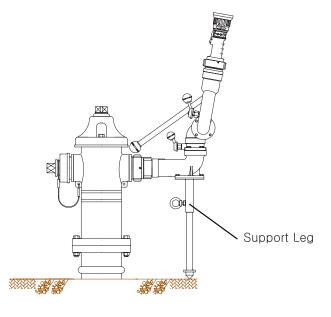

# MONITOR MODEL: NF-23A

## DESCRIPTION

It is designed to apply placing on outdoor hydrant, fire truck and etc. Constructed of cast bronze or cast iron body. 2½" double water way with cast-in vane assures ease of operation Vertical movement is 120° (80° above and 40° below horizontal) and horizontal movement is a full continuous 360°, grease fittings at all swivel joints for easy lubrication.

## FEATURES

- Lever operation
- 2" inside diameter double waterway

#### APPLICATION

For total flooding applications, on the outdoor hydrant, fire trucks, mines, tunnels and etc.

| Inlet             | 3" or 4" Flanged ANSI#150              |
|-------------------|----------------------------------------|
| Outlet            | 2½" NH male                            |
| Material          | Cast Iron or Cast Bronze (ASTM C83600) |
| Monitor Elevation | 140° vertical movement                 |
| Monitor Rotation  | Horizontal movement 360°               |
| Net weight        | 25 kg approx. (Bronze)                 |