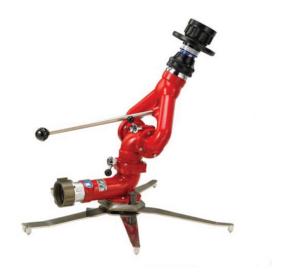

#### DESCRIPTION

Portable Monitor is used in the place where operator is difficult to access like hazardous storage, outdoor oil tank, gas storage tank, chemical factory. Also equipped in the fire truck to deploy during fire fighting operation at the hard to access area. Monitor is light weight for easy transportation to required area. Foldable type legs can be folded by one simple touch for quick transportation.

Vertical movement is 90° (85° above and 5° below horizontal) and horizontal movement is a full, continuous 360 (hand wheel remains stationary), grease-zerk for easy lubrication.

## APPLICATION

For total flooding applications, on the outdoor hydrant, fire trucks, mines, tunnels and etc.

| Inlet             | 2½" NH female swivel                                            |
|-------------------|-----------------------------------------------------------------|
| Outlet            | 2½" NH male                                                     |
| Material          | Aluminum alloy (ASTM 355)                                       |
| Monitor Elevation | 135° vertical movement<br>Vertical movement controlled by lever |
| Monitor Rotation  | Horizontal movement 360° with positive twist locking mechanism  |
| Net weight        | 15 kg approx.                                                   |