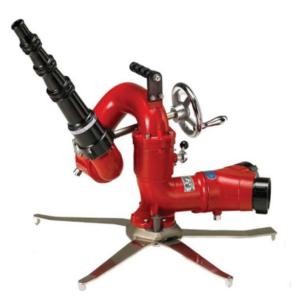

## PORTABLE MONITOR MODEL: NF-21A

#### DESCRIPTION

Portable Monitor is used in the place where operator is difficult to access like hazardous storage, outdoor oil tank, gas storage tank, chemical factory. Also equipped in the fire truck to deploy during fire fighting operation at the hard to access area. Monitor is light weight for easy transportation to required area. Foldable type legs can be folded by one simple touch for quick transportation.

Vertical movement is 90° (85° above and 5° below horizontal) and horizontal movement is a full, continuous 360 (hand wheel remains stationary), grease-zerk for easy lubrication.

## APPLICATION

For total flooding applications, on the outdoor hydrant, fire trucks, mines, tunnels and etc.

| Inlet             | 21/2" NH female swivel                                           |
|-------------------|------------------------------------------------------------------|
| Outlet            | 2½" NH male                                                      |
| Material          | Aluminum alloy (ASTM 355)                                        |
| Monitor Elevation | 135° vertical movement Vertical movement controlled by Handwheel |
| Monitor Rotation  | Horizontal movement 360° with positive twist locking mechanism   |
| Net weight        | 20 kg approx.                                                    |