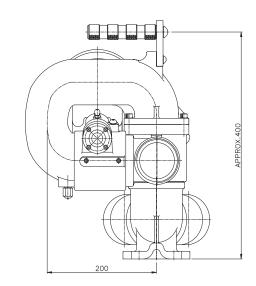

# MONITOR MODEL: NF-23A

## DESCRIPTION

It is designed to apply placing on outdoor hydrant, fire truck and etc. Constructed of cast bronze or cast iron body. 2½" double water way with cast-in vane assures ease of operation Vertical movement is 120° (80° above and 40° below horizontal) and horizontal movement is a full continuous 360°, grease fittings at all swivel joints for easy lubrication.

## FEATURES

- Lever operation
- 2" inside diameter double waterway

#### APPLICATION

For total flooding applications, on the outdoor hydrant, fire trucks, mines, tunnels and etc.

| Inlet             | 3" or 4" Flanged ANSI#150              |
|-------------------|----------------------------------------|
| Outlet            | 2½" NH male                            |
| Material          | Cast Iron or Cast Bronze (ASTM C83600) |
| Monitor Elevation | 140° vertical movement                 |
| Monitor Rotation  | Horizontal movement 360°               |
| Net weight        | 25 kg approx. (Bronze)                 |