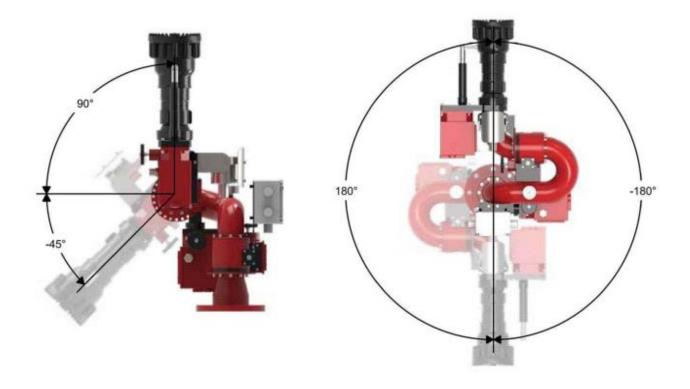

#### **TECHNICAL DATA**

| Model                 | Monitor: NF-EXRM70<br>Nozzle: NF-EXEN70                       |  |
|-----------------------|---------------------------------------------------------------|--|
| Working pressure      | 10 bar                                                        |  |
| Flow rate             | 4000 Lpm @ 7bar                                               |  |
| Max. Throw range      | 75m                                                           |  |
| Rotation horizontally | 360°                                                          |  |
| Elevate vertically    | -40° ~ +90°                                                   |  |
| Power supply          | AC 220V                                                       |  |
| Power consumption     | Max. 195W                                                     |  |
| Max. Fog angle        | 120°                                                          |  |
| Material              | Monitor Body: 316 stainless steel Nozzle: 316 stainless steel |  |
| Inlet flange size     | 4" ANSI 150 Flange                                            |  |
| Explosion proof class | Exd IIB T4 Gb                                                 |  |