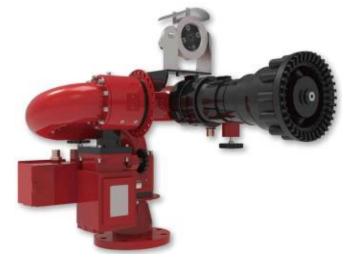

# **EXPLOSION PROOF REMOTE CONTROL MONITOR**

### **DESCRIPTION:**

Remote Control Monitor normally consists of monitor, terminal box, main control panel & remote transmitter. The main control panel controls the vertical and horizontal movement of the monitor, fog/straight stream of the nozzle

## **FEATURES**

- > Fog and straight stream
- Main power: 24V AC / 50 (or 60) Hz
- Set consists of: monitor, nozzle, terminal box & control panel
- > Finishing shall be hard anodized