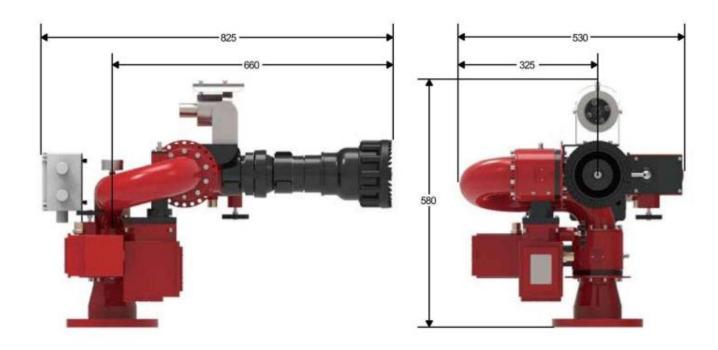

|  |
| Elevate vertically    | -40° ~ +90°                                                   |  |
| Power supply          | AC 220V                                                       |  |
| Power consumption     | Max. 195W                                                     |  |
| Max. Fog angle        | 120°                                                          |  |
| Material              | Monitor Body: 316 stainless steel Nozzle: 316 stainless steel |  |
| Inlet flange size     | 4" ANSI 150 Flange                                            |  |
| Explosion proof class | Exd IIB T4 Gb                                                 |  |



## **PARTS**

Part list of explosion Proof Electrical Control Monitor Consists as below:





# **DIMENSION**







## **SYSTEM WIRING DIAGRAM**





## **COMPONENT LIST**

| NAME        | Explosion Proof Monitor<br>Body                                  | Foam/Water Nozzle                   |
|-------------|------------------------------------------------------------------|-------------------------------------|
| IMAGE       |                                                                  |                                     |
| MODEL       | NF-EXRM70                                                        | NF-EXEN70 - 4000 lpm                |
|             | 220V AC Electrical motor Explosion<br>Proof Class Exd II B T4 Gb | Explosion Proof Class Exd II BT4 Gb |
|             | SS316 Stainless steel                                            | SS316 Stainless steel               |
|