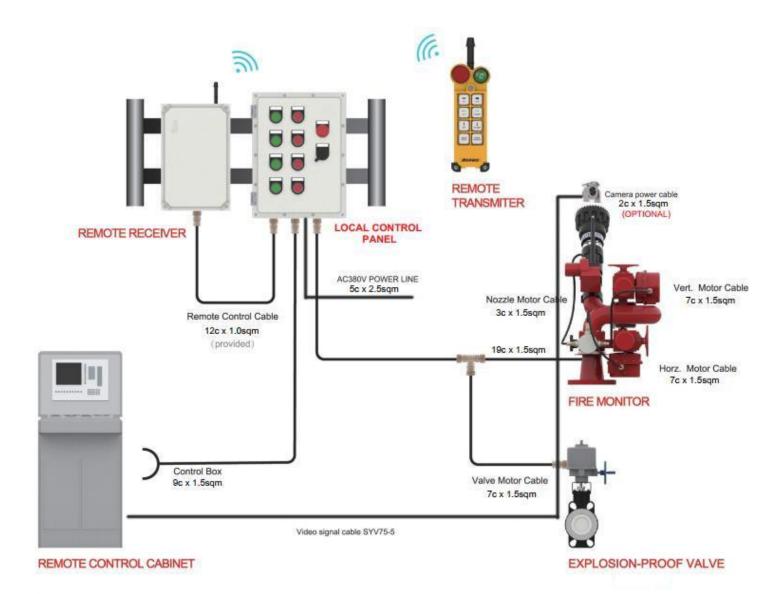

Elevate vertically    | -40° ~ +90°                                                   |  |
| Power supply          | AC 220V                                                       |  |
| Power consumption     | Max. 195W                                                     |  |
| Max. Fog angle        | 120°                                                          |  |
| Material              | Monitor Body: 316 stainless steel Nozzle: 316 stainless steel |  |
| Inlet flange size     | 4" ANSI 150 Flange                                            |  |
| Explosion proof class | Exd IIB T4 Gb                                                 |  |



## **PARTS**

Part list of explosion Proof Electrical Control Monitor Consists as below:





# **DIMENSION**







## **SYSTEM WIRING DIAGRAM**





## **COMPONENT LIST**

| NAME        | Explosion Proof Monitor<br>Body                                  | Foam/Water Nozzle                   |
|-------------|------------------------------------------------------------------|-------------------------------------|
| IMAGE       |                                                                  |                                     |
| MODEL       | NF-EXRM70                                                        | NF-EXEN70 - 4000 lpm                |
|             | 220V AC Electrical motor Explosion<br>Proof Class Exd II B T4 Gb | Explosion Proof Class Exd II BT4 Gb |
|             | SS316 Stainless steel                                            | SS316 Stainless steel               |
|             | 4"/DN100 Inlet flange