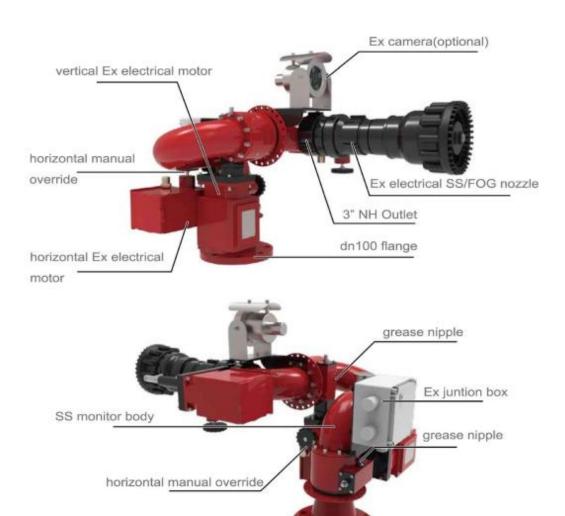

## **PARTS**

Part list of explosion Proof Electrical Control Monitor Consists as below: