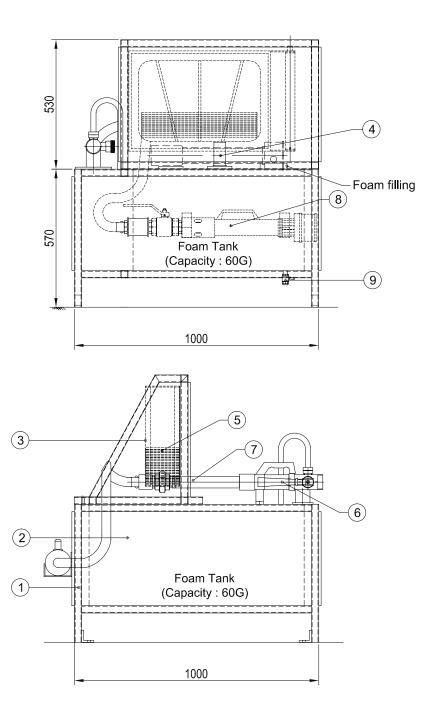

## ORDERING INFORMATION

| No. | Description             | Material                      |  |
|-----|-------------------------|-------------------------------|--|
| 1   | Base Frame              | Mild Steel, Fabricated        |  |
| 2   | Foam Tank (400x700x900) | Stainless Steel Sheet 316L    |  |
| 3   | Hose Cradle             | E.G. Steel                    |  |
| 4   | Level Gauge             |                               |  |
| 5   | 1.5" x 30 m Hose        | Single Jacket,<br>FM Approved |  |

| No. | Description            | Material              |
|-----|------------------------|-----------------------|
| 6   | Foam Inductor (NFL-35) | Aluminum + Brass      |
| 7   | Pipeline 1.5"          | Stainless Steel Sheet |
| 8   | Nozzle (NF-500LXB)     | Aluminum              |
| 9   | Drain Valve ½"         | Brass, Nickel Plate   |