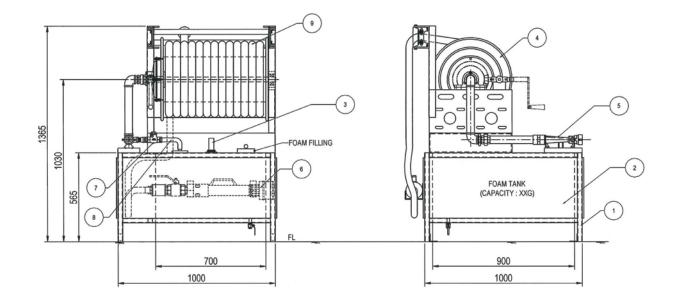

| ltem<br>No. | Description                                                      | Material/Model                      | Drawing No.               | Qty. |
|-------------|------------------------------------------------------------------|-------------------------------------|---------------------------|------|
| 1           | Base Frame                                                       | Mild Steel                          |                           | 1    |
| 2           | Foam Tank Capacity, 60Gal                                        | Stainless Steel 316 Sheet, 2mm THK  |                           | 1    |
| 3           | Level Gauge                                                      |                                     |                           | 1    |
| 4           | Hose Reel Unit                                                   | NF HRS 40                           | NF/FS-NFHRS60G-ASSY/18-02 | 1    |
| 5           | Foam Inductor                                                    | Bronze/NF-FI60G                     | NF/FS-NFHRS60G-ASSY/18-03 | 1    |
| 6           | Nozzle                                                           | Bronze/NF-225LXB                    | NF/FS-NFHRS60G-ASSY/18-04 | 1    |
| 7           | Check Valve, ¾"                                                  | Brass/SD-SCV20, Make-Shield         |                           | 1    |
| 8           | Pick-Up Tube                                                     | Braided PVC                         |                           | 1    |
| 9           | Flexible Rubber Hose (1-½" x 30 m) with 1-½"<br>NPT THD coupling | Flexible Synthetic Rubber, Make-HIC |                           | 1    |