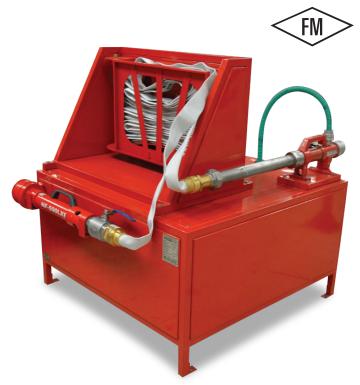

## FOAM STATION MODEL: NF-HRS60G, NF-HRS36G

### DESCRIPTION

NAFFCO Foam Station is a self-contained unit that depends on water flow and pressure to keep the system into operation. The unit is constructed in such a manner for one operation to its full potential. The 36 or 60 gallon foam station unit consists of 60 gallon foam concentrate, in-line inductor prepiped to a fixed mounted continuous flow hose containing 1.5 inch x 100 feet Flexible Rubber hose, foam hose stream nozzle, low expansion branch pipe with ball shut off valve

## FEATURES

- 36 or 60 Gallon Tank Capacity
- Flexible Rubber hose 1.5" x 30 meters with 1½ NPT THD Coupling
- Foam tank manufactured of type 316L stainless steel.
- Nozzle is air-aspiration model (NF-225LXB)
- Variable type 3% & 6% in-line inductor. (NF-F160G)
- Foam tank provided with level gauge.
- Refilling of tank can be done during operation of unit.
- Suitable for AFFF 3% & AFFF 6%.