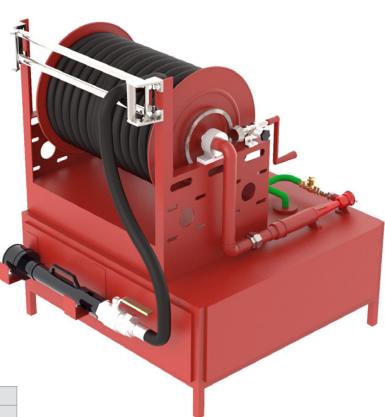

# FOAM STATION MODEL: NFSF 60G

### DESCRIPTION

NAFFCO Foam Station is a self-contained unit that depends on water flow and pressure to keep the system into operation. The unit is constructed in such a manner for one operation to its full potential. The 60 gallon foam station unit consists of 60 gallon foam concentrate, in-line inductor prepiped to a fixed mounted continuous flow hose containing 1.5 inch x 100 feet UL-19 flat hose, foam hose stream nozzle, low expansion branch pipe with ball shut off valve

### FEATURES

- 60 Gallon Tank Capacity
- Single jacket fire hose 1.5" x 30 meters mounted on hose cradle.
- Foam tank manufactured of type 316L stainless steel.
- Nozzle is air aspirating hand line type.
- Variable type 3% & 6% in-line inductor.
- Foam tank provided with level gauge.
- Refilling of tank can be done during operation of unit.
- Suitable for AFFF 3% & AFFF 6%.
- Spray to straight pattern control without shutting of flow.
- Air Aspirating nozzle Model (NF-500LXB) for use with all Foam Concentrate.