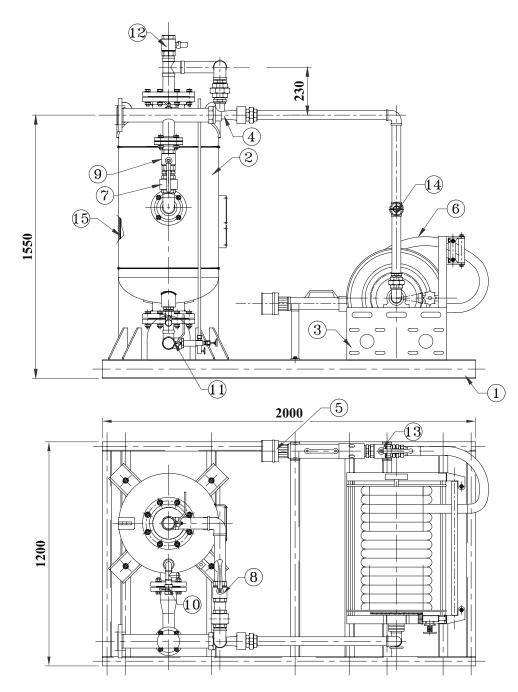

## MATERIAL OF CONSTRUCTION

| No. | Description                              | Material                  |  |
|-----|------------------------------------------|---------------------------|--|
| 1   | Skid 2000 x 1200                         | Mild Steel, Fabricated    |  |
| 2   | Bladder Tank<br>36 Gal.                  | Carbon Steel SA 516 Gr.70 |  |
| 3   | Hose Reel Unit                           | Steel Painted             |  |
| 4   | Ratio Controller                         | Brass                     |  |
| 5   | Foam Hose<br>Stream Nozzle,<br>NF-500LXB | Aluminum                  |  |
| 6   | Foam Water Hose                          | Flexible Synthetic Rubber |  |
| 7   | NRV 2"                                   | Brass                     |  |
| 8   | Concentrate Outlet<br>Valve 2"           | Brass, Nickel Plate       |  |

| 9  | Water Inlet Valve 2"                | Brass, Nickel Plate                     |
|----|-------------------------------------|-----------------------------------------|
| 10 | Tank Water<br>Vent Valve 1"         | Brass, Nickel Plate                     |
| 11 | Concentrate Drain/<br>Fill Valve 1" | Brass, Nickel Plate                     |
| 12 | Concentrate Vent/<br>Fill Valve 1"  | Brass, Nickel Plate                     |
| 13 | Nozzle Shut-Off<br>Valve 2"         | Brass, Nickel Plate                     |
| 14 | Gate Valve 1½"                      | Brass                                   |
| 15 | Bladder Bag                         | Vinyl Based Polymer/<br>Buna-N/Neoprene |