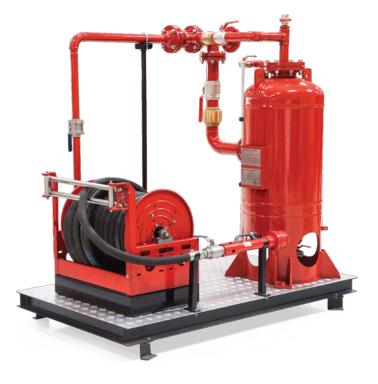

# FOAM STATION WITH BLADDER TANK & HOSE REEL UNIT

## DESCRIPTION

NAFFCO Foam Station is a self-contained foam proportioning system that requires only water supply to keep the unit in operation. The Unit consists of 36 gallon vertical bladder tank with prepiped 2.5" ratio controller connected to a continuous flow hose reel with 1.5 inch x 100 feet, flexible rubber hose, foam hose stream nozzle, low expansion branch pipe with ball shut off valve.

## FEATURES

- 36 Gallon Tank Capacity
- One man operation
- Sturdy construction unit, red painted, completely assembled.
- 2.5" ratio controller provides a wide flow range with minimal pressure lose.
- Ratio controller concentrate inlet orifice is present to ensure correct proportioning.
- Suitable for AFFF 3% & AFFF 6%.
- Spray to straight pattern control without shutting of flow.
- Air Aspirating nozzle for use with all Foam Concentrate.