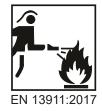

notched shoulders and full bib which ensures a proper fit and added protection across the chest. The unique Eagle design balaclava features two totally flat crushed seams, extremely comfortable. The front length assures that this hood will stay tucked inside other required equipment.





## Composition:

Outer: 220gsm Kermel® Viscose 1:1

Liner: 220gsm Kermel® Viscose 1:1

## **Product Features**

Innovative design to ensure that the seams are comfortable.

Two layers of fabric throughout.

Elasticated face opening.

Designed to work alongside other PPE.

The fabrics are designed in a rib design for additional comfort and stretch using a warp knitted fabric for superior fit and comfort.



This garment has been tested 40 x Wash/Dries & continues to perform

## **Certified According To**