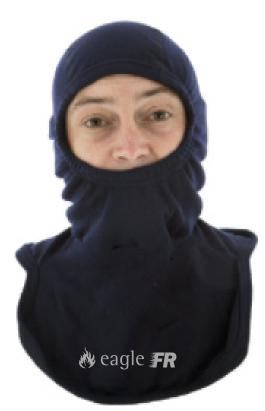

## ETF2NKV

Eagle Technical Products are world leaders in design and production of fire protective flash hoods. The Eagle ETF2NKV hood features notched shoulders and full bib which ensures a proper fit and added protection across the chest. The unique Eagle design balaclava features two totally flat crushed seams, extremely comfortable. The front length assures that this hood will stay tucked inside other required equipment.

## **Product Features**

Innovative design to ensure that the seams are comfortable.

Two layers of fabric throughout.

Elasticated face opening.

Designed to work alongside other PPE.

The fabrics are designed in a rib design for additional comfort and stretch using a warp knitted fabric for superior fit and comfort.