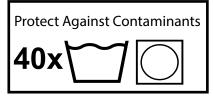

orld leaders in design and production of fire protective flash hoods. The Eagle ETF2NKV hood features notched shoulders and full bib which ensures a proper fit and added protection across the chest. The unique Eagle design balaclava features two totally flat crushed seams, extremely comfortable. The front length assures that this hood will stay tucked inside other required equipment.





## Composition:

Outer: 220gsm Kermel® Viscose 1:1

Liner: 220gsm Kermel® Viscose 1:1

## **Product Features**

Innovative design to ensure that the seams are comfortable.

Two layers of fabric throughout.

Elasticated face opening.

Designed to work alongside other PPE.

The fabrics are designed in a rib design for additional comfort and stretch using a warp knitted fabric for superior fit and comfort.



This garment has been tested 40 x Wash/Dries & continues to perform

## **Certified According To**