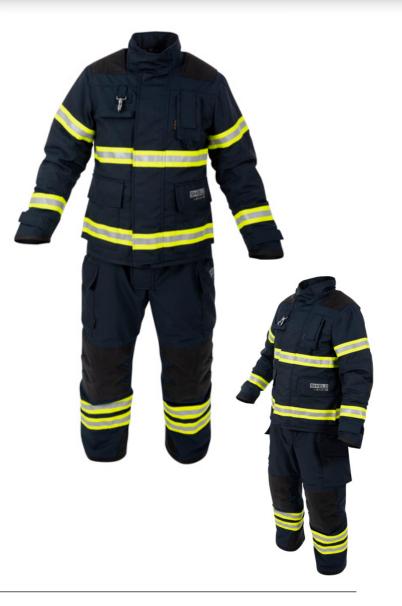

### ■ eagle FR SHIELD 3000 Nomex Fire Suit

Constructed with Nomex® Tough outershell - a highly durable fabric Nomex® Tough gives excellent tensile & abrasion resistance. Also offers outstanding strength throughout the wear life while maintaining dimensional stability. After 200 washes Nomex® Tough retains its appearance & the colour remains stable. The FC finish ensures an excellent oil & water repellency. With an Aramid quilt liner that offers excellent thermal protection.

### 3000J - JACKET

Front fastening heavy duty panic zipper Erognomic elbows with Kevlar® padding & reinforcement Radio pocket, torch/glove loops and microphone loop Large expanding hip pockets Action back for increased movement Kevlar® padding and reinforced shoulders

### 3000T - TROUSER

Front fastening fly with heavy duty zipper Side waist adjusters Large expanding leg pockets Ergonomic knees with Kevlar® padding & reinforcement Reinforced hems Fully adjustable & removeable brace