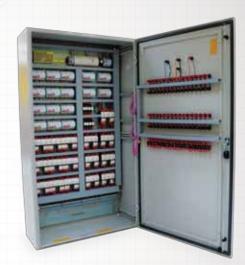

NFY-FC-SD: STAR-DELTA FAN CONTROLLER

NFY-FC-2S: DOUBLE SPEED FAN CONTROLLER.

NFY-FC-DO: DIRECT ON LINE FAN CONTROLLER

NFY-FC-SS: SOFT STARTER FAN CONTROLLER

## **ELECTRICAL RATINGS**

VOLTAGE: 380-415 VAC FREQUENCY: 50/60 Hz POWER: 1 to 40 KW

Your most reliable partner in supplying state-of-the-art products and providing high quality services based on International Standards