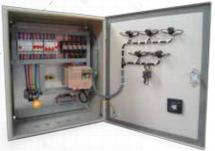

NFY-FC-SD: STAR-DELTA FAN CONTROLLER

NFY-FC-2S: DOUBLE SPEED FAN CONTROLLER.

NFY-FC-DO: DIRECT ON LINE FAN CONTROLLER

NFY-FC-SS: SOFT STARTER FAN CONTROLLER

## **ELECTRICAL RATINGS**

VOLTAGE: 380-415 VAC FREQUENCY: 50/60 Hz POWER: 1 to 40 KW

Your most reliable partner in supplying state-of-the-art products and providing high quality services based on International Standards