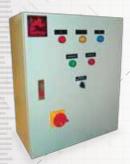

NFY-FC-SD: STAR-DELTA FAN CONTROLLER

NFY-FC-2S: DOUBLE SPEED FAN CONTROLLER.

NFY-FC-DO: DIRECT ON LINE FAN CONTROLLER

NFY-FC-SS: SOFT STARTER FAN CONTROLLER

## **ELECTRICAL RATINGS**

VOLTAGE: 380-415 VAC FREQUENCY: 50/60 Hz POWER: 1 to 40 KW

Your most reliable partner in supplying state-of-the-art products and providing high quality services based on International Standards